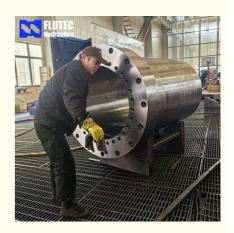

# Large Bore Press Cylinder Tube Customizable Hydraulic Cylinder Tube for Press Cylinders

# **Basic Information**

• Place of Origin: Jiangsu, China

Brand Name: Flutec

• Certification: ISO9001, Dnv, SGS, BV, ABS, GI

Model Number: 200Minimum Order Quantity: 1 Piece

• Price: \$500-\$100000

Packaging Details: Standard Seaworthy Wooden Case

Delivery Time: 30DaysPayment Terms: L/C T/T D/P



# **Product Specification**

Model NO.: 4TG-200Structure: Piston TypeMaterial: Alloy Steel

• Transport Package: Standard Seaworthy Wooden Box

Trademark: FLUTECOrigin: Jiangsu, ChinaHS Code: 8412210090

• Certification: GS, RoHS, ISO9001, Dnv, SGS, BV, ABS,

GI

Pressure: Medium Pressure
 Work Temperature: Normal Temperature

Acting Way: Double Acting
 Working Method: Straight Trip
 Adjusted Form: Regulated Type

Customization: Available | Customized Request



# More Images





# **Product Description**

# Press Cylinder Product Description

# **Welcome To FLUTEC HYDRAULICS!**

Product Description





# Product Parameters

| Technical I | Data |
|-------------|------|
|-------------|------|

| Cylinder Type            | Mill type, Head Bolted, Base Welded