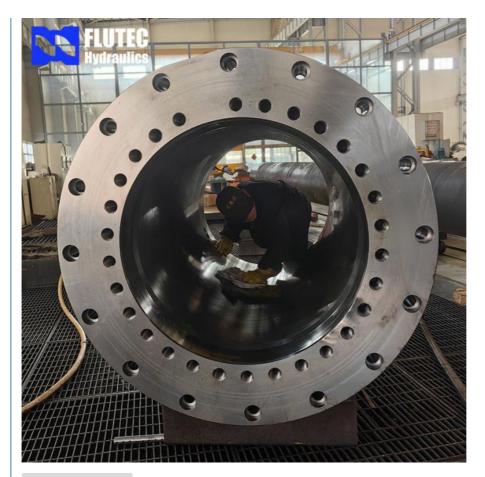

V, ABS, GI

Model Number: 200Minimum Order Quantity: 1 Piece

• Price: \$500-\$100000

Packaging Details: Standard Seaworthy Wooden Case

Delivery Time: 30DaysPayment Terms: L/C T/T D/P



# **Product Specification**

Model NO.: 4TG-200Structure: Piston TypeMaterial: Alloy Steel

• Transport Package: Standard Seaworthy Wooden Box

Trademark: FLUTECOrigin: Jiangsu, ChinaHS Code: 8412210090

• Certification: GS, RoHS, ISO9001, Dnv, SGS, BV, ABS,

GI

Pressure: Medium Pressure
 Work Temperature: Normal Temperature

Acting Way: Double Acting
 Working Method: Straight Trip
 Adjusted Form: Regulated Type

Customization: Available | Customized Request



# More Images





# **Product Description**

# Press Cylinder Product Description

# **Welcome To FLUTEC HYDRAULICS!**

Product Description





# Product Parameters

| Technical I | Data |
|-------------|------|
|-------------|------|

| Cylinder Type            | Mill type, Head Bolted, Base Welded                                        |
|--------------------------|----------------------------------------------------------------------------|
| Bore Diameter            | Up to 2500mm                                                               |
| Rod Diameter             | Up to 2000mm                                                               |
| Stroke Length            | Up to 20,000mm                                                             |
| Piston Rod Material      | AISI 1045, AISI 4140, AISI 4340, 20MnV6, Stainless steel 2Cr13 or 1Cr17Ni2 |
| Rod Surface<br>Treatment | Hard chrome plated, Chrome/Nickel plated,