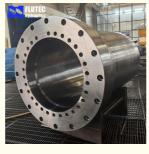

ylinders

# **Basic Information**

• Place of Origin: Jiangsu, China

Brand Name: Flutec

• Certification: ISO9001, Dnv, SGS, BV, ABS, GI

Model Number: 200Minimum Order Quantity: 1 Piece

• Price: \$500-\$100000

Packaging Details: Standard Seaworthy Wooden Case

Delivery Time: 30DaysPayment Terms: L/C T/T D/P



# **Product Specification**

Model NO.: 4TG-200Structure: Piston TypeMaterial: Alloy Steel

• Transport Package: Standard Seaworthy Wooden Box

Trademark: FLUTECOrigin: Jiangsu, ChinaHS Code: 8412210090

• Certification: GS, RoHS, ISO9001, Dnv, SGS, BV, ABS,

GI

Pressure: Medium Pressure
 Work Temperature: Normal Temperature

Acting Way: Double Acting
 Working Method: Straight Trip
 Adjusted Form: Regulated Type

Customization: Available | Customized Request



# More Images





# **Product Description**

# Press Cylinder Product Description

# **Welcome To FLUTEC HYDRAULICS!**

Product Description





# Product Parameters

| Technical I | Data |
|-------------|------|
|-------------|------|

| Cylinder Type            | Mill type, Head Bolted, Base Welded                                        |
|--------------------------|----------------------------------------------------------------------------|
| Bore Diameter            | Up to 2500mm                                                               |
| Rod Diameter             | Up to 2000mm                                                               |
| Stroke Length            | Up to 20,000mm                                                             |
| Piston Rod Material      | AISI 1045, AISI 4140