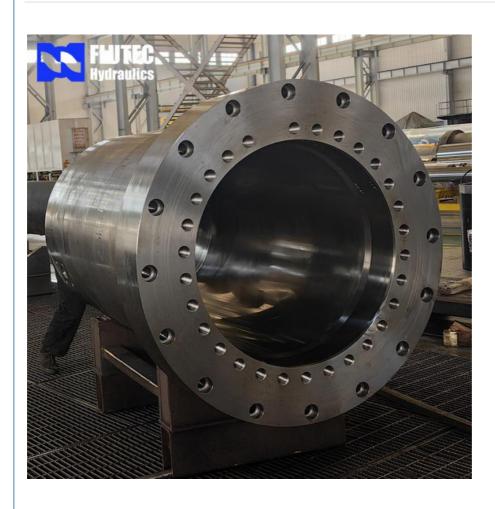

BV, ABS, GI

Model Number: 200Minimum Order Quantity: 1 Piece

• Price: \$500-\$100000

Packaging Details: Standard Seaworthy Wooden Case

Delivery Time: 30DaysPayment Terms: L/C T/T D/P



# **Product Specification**

Model NO.: 4TG-200Structure: Piston TypeMaterial: Alloy Steel

• Transport Package: Standard Seaworthy Wooden Box

Trademark: FLUTECOrigin: Jiangsu, ChinaHS Code: 8412210090

• Certification: GS, RoHS, ISO9001, Dnv, SGS, BV, ABS,

GI

Pressure: Medium Pressure
 Work Temperature: Normal Temperature

Acting Way: Double Acting
 Working Method: Straight Trip
 Adjusted Form: Regulated Type

Customization: Available | Customized Request



# More Images





# **Product Description**

# Press Cylinder Product Description

# **Welcome To FLUTEC HYDRAULICS!**

Product Description





# Product Parameters

| Technical I | Data |
|-------------|------|
|-------------|------|

| Cylinder Type            | Mill type, Head Bolted, Base Welded                                        |
|--------------------------|----------------------------------------------------------------------------|
| Bore Diameter            | Up to 2500mm                                                               |
| Rod Diameter             | Up to 2000mm                                                               |
| Stroke Length            | Up to 20,000mm                                                             |
| Piston Rod Material      | AISI 1045, AISI 4140, AISI 4340, 20MnV6, Stainless steel 2Cr13 or 1Cr17Ni2 |
| Rod Surface<br>Treatment | Hard chrome plated, Chrome/Nickel plate