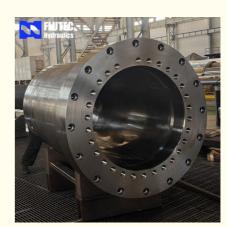

er Tube for Press Cylinders

# **Basic Information**

• Place of Origin: Jiangsu, China

Brand Name: Flutec

• Certification: ISO9001, Dnv, SGS, BV, ABS, GI

Model Number: 200Minimum Order Quantity: 1 Piece

• Price: \$500-\$100000

Packaging Details: Standard Seaworthy Wooden Case

Delivery Time: 30DaysPayment Terms: L/C T/T D/P



# **Product Specification**

Model NO.: 4TG-200Structure: Piston TypeMaterial: Alloy Steel

• Transport Package: Standard Seaworthy Wooden Box

Trademark: FLUTECOrigin: Jiangsu, ChinaHS Code: 8412210090

• Certification: GS, RoHS, ISO9001, Dnv, SGS, BV, ABS,

GI

Pressure: Medium Pressure
 Work Temperature: Normal Temperature

Acting Way: Double Acting
 Working Method: Straight Trip
 Adjusted Form: Regulated Type

Customization: Available | Customized Request



# More Images





# **Product Description**

# Press Cylinder Product Description

# **Welcome To FLUTEC HYDRAULICS!**

Product Description





# Product Parameters

| Technical I | Data |
|-------------|------|
|-------------|------|

| Cylinder Type            | Mill type, Head Bolted, Base Welded                                        |
|--------------------------|----------------------------------------------------------------------------|
| Bore Diameter            | Up to 2500mm                                                               |
| Rod Diameter             | Up to 2000mm                                                               |
| Stroke Length            | Up to 20,000mm                                                             |
| Piston Rod Material      | A