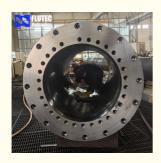

Cylinders

# **Basic Information**

• Place of Origin: Jiangsu, China

Brand Name: Flutec

• Certification: ISO9001, Dnv, SGS, BV, ABS, GI

Model Number: 200Minimum Order Quantity: 1 Piece

• Price: \$500-\$100000

Packaging Details: Standard Seaworthy Wooden Case

Delivery Time: 30DaysPayment Terms: L/C T/T D/P



# **Product Specification**

Model NO.: 4TG-200Structure: Piston TypeMaterial: Alloy Steel

• Transport Package: Standard Seaworthy Wooden Box

Trademark: FLUTECOrigin: Jiangsu, ChinaHS Code: 8412210090

• Certification: GS, RoHS, ISO9001, Dnv, SGS, BV, ABS,

GI

Pressure: Medium Pressure
 Work Temperature: Normal Temperature

Acting Way: Double Acting
 Working Method: Straight Trip
 Adjusted Form: Regulated Type

Customization: Available | Customized Request



# More Images





# **Product Description**

# Press Cylinder Product Description

# **Welcome To FLUTEC HYDRAULICS!**

Product Description





# Product Parameters

| Technical I | Data |
|-------------|------|
|-------------|------|

| Cylinder Type            | Mill type, Head Bolted, Base Welded                                        |
|--------------------------|----------------------------------------------------------------------------|
| Bore Diameter            | Up to 2500mm                                                               |
| Rod Diameter             | Up to 2000mm                                                               |
| Stroke Length            | Up to 20,000mm                                                             |
| Piston Rod Material      | AISI 1045, AISI 41