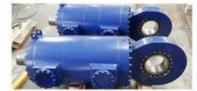

## More Images

## Product Parameters

| Technical D | ata |
|-------------|-----|
|-------------|-----|

| Cylinder Type            | Mill type, Head Bolted, Base Welded                                        |
|--------------------------|----------------------------------------------------------------------------|
| Bore Diameter            | Up to 2500mm                                                               |
| Rod Diameter             | Up to 2000mm                                                               |
| Stroke Length            | Up to 20,000mm                                                             |
| Piston Rod Material      | AISI 1045, AISI 4140, AISI 4340, 20MnV6, Stainless steel 2Cr13 or 1Cr17Ni2 |
| Rod Surface<br>Treatment | Hard chrome plated, Chrome/Nickel plated, Ceramic coated                   |
| Tube Material            | Carbon steel AISI1045 or ST52.3, Alloy steel AISI4140 or 27SiMn            |
| Tube Surface Painting    | Colors according to RAL and thickness according to customer needs          |
| Mounting Type            | Clevis, Cross tube, Flange, Trunnion, Tang, Thread                         |
| Design Pressure          | Up to 40Mpa                                                                |
| Seal Kits Type           | PARKER, MERKEL, HALLITE, , TRELLEBORG                                      |
| <b>Quality Assurance</b> | 1 year                                                                     |
| Certificate              | SGS, BV, ABS ,GL, DNV etc.                                                 |
| Application              | Mobile Equipment, Cement Mill, steel mill, Hydraulic press, etc.           |