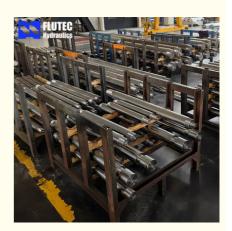

## Piston Rod Source For Custom Hydraulic Cylinders For Pressing Applications

#### **Basic Information**

• Place of Origin: Jiangsu, China

Brand Name: Flutec

• Certification: ISO9001, Dnv, SGS, BV, ABS, GI

Model Number: 200Minimum Order Quantity: 1 Piece

• Price: \$500-\$100000

Packaging Details: Standard Seaworthy Wooden Case

Delivery Time: 30DaysPayment Terms: L/C T/T D/P



## **Product Specification**

Model NO.: 4TG-200Structure: Piston TypeMaterial: Alloy Steel

• Transport Package: Standard Seaworthy Wooden Box

Trademark: FLUTECOrigin: Jiangsu, ChinaHS Code: 8412210090

• Certification: GS, RoHS, ISO9001, Dnv, SGS, BV, ABS,

GI

Pressure: Medium Pressure
 Work Temperature: Normal Temperature
 Acting Way: Double Acting

Working Method: Straight Trip
 Adjusted Form: Regulated Type

Customization: Available | Customized Request



## More Images







## **Product Description**

# Press Cylinder Product Description

## **Welcome To FLUTEC HYDRAULICS!**

Product Description





## Product Parameters

| Technical D | ata |
|-------------|-----|
|-------------|-----|

| Cylinder Type            | Mill type, Head Bolted, Base Welded