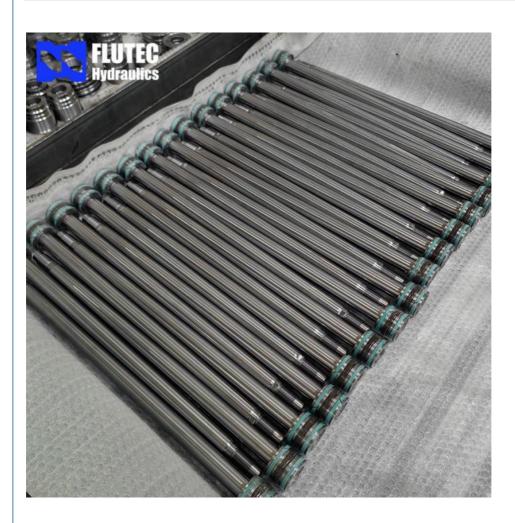

BS, GI

Model Number: 200Minimum Order Quantity: 1 Piece

• Price: \$500-\$100000

Packaging Details: Standard Seaworthy Wooden Case

Delivery Time: 30DaysPayment Terms: L/C T/T D/P



## **Product Specification**

Model NO.: 4TG-200Structure: Piston TypeMaterial: Alloy Steel

• Transport Package: Standard Seaworthy Wooden Box

Trademark: FLUTECOrigin: Jiangsu, ChinaHS Code: 8412210090

• Certification: GS, RoHS, ISO9001, Dnv, SGS, BV, ABS,

GI

Pressure: Medium Pressure
 Work Temperature: Normal Temperature
 Acting Way: Double Acting

Working Method: Straight Trip
 Adjusted Form: Regulated Type

Customization: Available | Customized Request



## More Images







## **Product Description**

# Press Cylinder Product Description

## **Welcome To FLUTEC HYDRAULICS!**

Product Description





## Product Parameters

| Technical D | ata |
|-------------|-----|
|-------------|-----|

| Cylinder Type            | Mill type, Head Bolted, Base Welded                                        |
|--------------------------|----------------------------------------------------------------------------|
| Bore Diameter            | Up to 2500mm                                                               |
| Rod Diameter             | Up to 2000mm                                                               |
| Stroke Length            | Up to 20,000mm                                                             |
| Piston Rod Material      | AISI 1045, AISI 4140, AISI 4340, 20MnV6, Stainless steel 2Cr13 or 1Cr17Ni2 |
| Rod Surface<br>Treatment | Hard chrome plated, Chrome/Nickel plated,