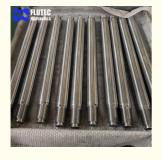

tions

#### **Basic Information**

• Place of Origin: Jiangsu, China

Brand Name: Flutec

• Certification: ISO9001, Dnv, SGS, BV, ABS, GI

Model Number: 200Minimum Order Quantity: 1 Piece

• Price: \$500-\$100000

Packaging Details: Standard Seaworthy Wooden Case

Delivery Time: 30DaysPayment Terms: L/C T/T D/P



## **Product Specification**

Model NO.: 4TG-200Structure: Piston TypeMaterial: Alloy Steel

• Transport Package: Standard Seaworthy Wooden Box

Trademark: FLUTECOrigin: Jiangsu, ChinaHS Code: 8412210090

• Certification: GS, RoHS, ISO9001, Dnv, SGS, BV, ABS,

GI

Pressure: Medium Pressure
 Work Temperature: Normal Temperature
 Acting Way: Double Acting

Working Method: Straight Trip
 Adjusted Form: Regulated Type

Customization: Available | Customized Request



## More Images







## **Product Description**

# Press Cylinder Product Description

## **Welcome To FLUTEC HYDRAULICS!**

Product Description





## Product Parameters

| Technical D | ata |
|-------------|-----|
|-------------|-----|

| Cylinder Type            | Mill type, Head Bolted, Base Welded                                        |
|--------------------------|----------------------------------------------------------------------------|
| Bore Diameter            | Up to 2500mm                                                               |
| Rod Diameter             | Up to 2000mm                                                               |
| Stroke Length            | Up to 20,000mm                                                             |
| Piston Rod Material      | AISI 1045, AISI