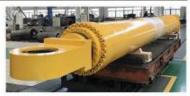

## More Images

## Product Parameters

| Technical D | ata |
|-------------|-----|
|-------------|-----|

| Cylinder Type            | Mill type, Head Bolted, Base Welded                                        |
|--------------------------|----------------------------------------------------------------------------|
| Bore Diameter            | Up to 2500mm                                                               |
| Rod Diameter             | Up to 2000mm                                                               |
| Stroke Length            | Up to 20,000mm                                                             |
| Piston Rod Material      | AISI 1045, AISI 4140, AISI 4340, 20MnV6, Stainless steel 2Cr13 or 1Cr17Ni2 |
| Rod Surface<br>Treatment | Hard chrome plated, Chrome/Nickel plated, Ceramic coated                   |
| Tube Material            | Carbon steel AISI1045 or ST52.3, Alloy steel AISI4140 or 27SiMn            |
| Tube Surface Painting    | Colors according to RAL and thickness according to customer needs          |
| Mounting Type            | Clevis, Cross tube, Flange, Trunnion, Tang, Thread                         |
| Design Pressure          | Up to 40Mpa                                                                |
| Seal Kits Type           | PARKER, MERKEL, HALLITE, , TRELLEBORG                                      |
| <b>Quality Assurance</b> | 1 year                                                                     |
| Certificate              | SGS, BV, ABS ,GL, DNV etc.                                                 |
| Application              | Mobile Equipment, Cement Mill, steel mill, Hydraulic press, etc.           |