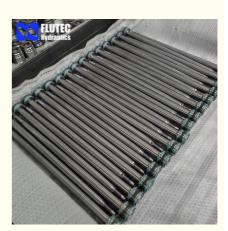

r Pressing Applications

#### **Basic Information**

• Place of Origin: Jiangsu, China

Brand Name: Flutec

• Certification: ISO9001, Dnv, SGS, BV, ABS, GI

Model Number: 200Minimum Order Quantity: 1 Piece

• Price: \$500-\$100000

Packaging Details: Standard Seaworthy Wooden Case

Delivery Time: 30DaysPayment Terms: L/C T/T D/P



## **Product Specification**

Model NO.: 4TG-200Structure: Piston TypeMaterial: Alloy Steel

• Transport Package: Standard Seaworthy Wooden Box

Trademark: FLUTECOrigin: Jiangsu, ChinaHS Code: 8412210090

• Certification: GS, RoHS, ISO9001, Dnv, SGS, BV, ABS,

GI

Pressure: Medium Pressure
 Work Temperature: Normal Temperature
 Acting Way: Double Acting

Working Method: Straight Trip
 Adjusted Form: Regulated Type

Customization: Available | Customized Request



## More Images







## **Product Description**

# Press Cylinder Product Description

## **Welcome To FLUTEC HYDRAULICS!**

Product Description





## Product Parameters

| Technical D | ata |
|-------------|-----|
|-------------|-----|

| Cylinder Type            | Mill type, Head Bolted, Base Welded                                        |
|--------------------------|----------------------------------------------------------------------------|
| Bore Diameter            | Up to 2500mm                                                               |
| Rod Diameter             | Up to 2000mm                                                               |
| Stroke Length            | Up to 20,000mm                                                             |
| Piston Rod Material