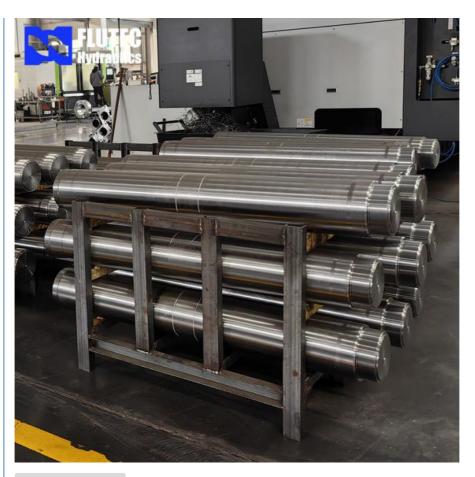

, GI

Model Number: 200Minimum Order Quantity: 1 Piece

• Price: \$500-\$100000

Packaging Details: Standard Seaworthy Wooden Case

Delivery Time: 30DaysPayment Terms: L/C T/T D/P



## **Product Specification**

Model NO.: 4TG-200Structure: Piston TypeMaterial: Alloy Steel

• Transport Package: Standard Seaworthy Wooden Box

Trademark: FLUTECOrigin: Jiangsu, ChinaHS Code: 8412210090

• Certification: GS, RoHS, ISO9001, Dnv, SGS, BV, ABS,

GI

Pressure: Medium Pressure
 Work Temperature: Normal Temperature
 Acting Way: Double Acting

Working Method: Straight Trip
 Adjusted Form: Regulated Type

Customization: Available | Customized Request



## More Images







## **Product Description**

# Press Cylinder Product Description

## **Welcome To FLUTEC HYDRAULICS!**

Product Description





## Product Parameters

| Technical D | ata |
|-------------|-----|
|-------------|-----|

| Cylinder Type            | Mill type, Head Bolted, Base Welded                                        |
|--------------------------|----------------------------------------------------------------------------|
| Bore Diameter            | Up to 2500mm                                                               |
| Rod Diameter             | Up to 2000mm                                                               |
| Stroke Length            | Up to 20,000mm                                                             |
| Piston Rod Material      | AISI 1045, AISI 4140, AISI 4340, 20MnV6, Stainless steel 2Cr13 or 1Cr17Ni2 |
| Rod Surface<br>Treatment | Hard chrome plated, Chrome/Nickel plated, C