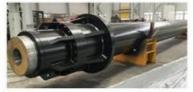

## Piston Rod Source For Custom Hydraulic Cylinders For Pressing Applications

## **Product Specification**

Model NO.: 4TG-200Structure: Piston TypeMaterial: Alloy Steel

• Transport Package: Standard Seaworthy Wooden Box

Trademark: FLUTECOrigin: Jiangsu, ChinaHS Code: 8412210090

• Certification: GS, RoHS, ISO9001, Dnv, SGS, BV, ABS,

## Product Parameters

| Technical D | ata |
|-------------|-----|
|-------------|-----|

| Cylinder Type            | Mill type, Head Bolted, Base Welded                                        |
|--------------------------|----------------------------------------------------------------------------|
| Bore Diameter            | Up to 2500mm                                                               |
| Rod Diameter             | Up to 2000mm                                                               |
| Stroke Length            | Up to 20,000mm                                                             |
| Piston Rod Material      | AISI 1045, AISI 4140, AISI 4340, 20MnV6, Stainless steel 2Cr13 or 1Cr17Ni2 |
| Rod Surface<br>Treatment | Hard chrome plated, Chrome/Nickel plated, Ceramic coated                   |
| Tube Material            | Carbon steel AISI1045 or ST52.3, Alloy steel AISI4140 or 27SiMn            |
| Tube Surface Painting    | Colors according to RAL and thickness according to customer needs          |
| Mounting Type            | Clevis, Cross tube, Flange, Trunnion, Tang, Thread                         |
| Design Pressure          | Up to 40Mpa                                                                |
| Seal Kits Type           | PARKER, MERKEL, HALLITE, , TRELLEBORG                                      |
| <b>Quality Assurance</b> | 1 year                                                                     |
| Certificate              | SGS, BV, ABS ,GL, DNV etc.                                                 |
| Application              | Mobile Equipment, Cement Mill, steel mill, Hydraulic press, etc.           |