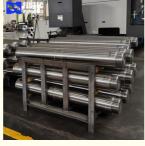

ons

#### **Basic Information**

• Place of Origin: Jiangsu, China

Brand Name: Flutec

• Certification: ISO9001, Dnv, SGS, BV, ABS, GI

Model Number: 200Minimum Order Quantity: 1 Piece

• Price: \$500-\$100000

Packaging Details: Standard Seaworthy Wooden Case

Delivery Time: 30DaysPayment Terms: L/C T/T D/P



## **Product Specification**

Model NO.: 4TG-200Structure: Piston TypeMaterial: Alloy Steel

• Transport Package: Standard Seaworthy Wooden Box

Trademark: FLUTECOrigin: Jiangsu, ChinaHS Code: 8412210090

• Certification: GS, RoHS, ISO9001, Dnv, SGS, BV, ABS,

GI

Pressure: Medium Pressure
 Work Temperature: Normal Temperature
 Acting Way: Double Acting

Working Method: Straight Trip
 Adjusted Form: Regulated Type

Customization: Available | Customized Request



## More Images







## **Product Description**

# Press Cylinder Product Description

## **Welcome To FLUTEC HYDRAULICS!**

Product Description





## Product Parameters

| Technical D | ata |
|-------------|-----|
|-------------|-----|

| Cylinder Type            | Mill type, Head Bolted, Base Welded                                        |
|--------------------------|----------------------------------------------------------------------------|
| Bore Diameter            | Up to 2500mm                                                               |
| Rod Diameter             | Up to 2000mm                                                               |
| Stroke Length            | Up to 20,000mm                                                             |
| Piston Rod Material      | AISI 1045, AISI 41