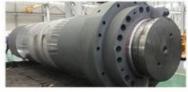

## Product Parameters

| Technical D | ata |
|-------------|-----|
|-------------|-----|

| Cylinder Type            | Mill type, Head Bolted, Base Welded                                        |
|--------------------------|----------------------------------------------------------------------------|
| Bore Diameter            | Up to 2500mm                                                               |
| Rod Diameter             | Up to 2000mm                                                               |
| Stroke Length            | Up to 20,000mm                                                             |
| Piston Rod Material      | AISI 1045, AISI 4140, AISI 4340, 20MnV6, Stainless steel 2Cr13 or 1Cr17Ni2 |
| Rod Surface<br>Treatment | Hard chrome plated, Chrome/Nickel plated, Ceramic coated                   |
| Tube Material            | Carbon steel AISI1045 or ST52.3, Alloy steel AISI4140 or 27SiMn            |
| Tube Surface Painting    | Colors according to RAL and thickness according to customer needs          |
| Mounting Type            | Clevis, Cross tube, Flange, Trunnion, Tang, Thread                         |
| Design Pressure          | Up to 40Mpa                                                                |
| Seal Kits Type           | PARKER, MERKEL, HALLITE, , TRELLEBORG                                      |
| <b>Quality Assurance</b> | 1 year                                                                     |
| Certificate              | SGS, BV, ABS ,GL, DNV etc.                                                 |
| Application              | Mobile Equipment, Cement Mill, steel mill, Hydraulic press, etc.           |