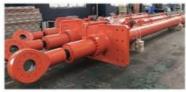

## More Images

## Product Parameters

| Technical D | ata |
|-------------|-----|
|-------------|-----|

| Cylinder Type            | Mill type, Head Bolted, Base Welded                                        |
|--------------------------|----------------------------------------------------------------------------|
| Bore Diameter            | Up to 2500mm                                                               |
| Rod Diameter             | Up to 2000mm                                                               |
| Stroke Length            | Up to 20,000mm                                                             |
| Piston Rod Material      | AISI 1045, AISI 4140, AISI 4340, 20MnV6, Stainless steel 2Cr13 or 1Cr17Ni2 |
| Rod Surface<br>Treatment | Hard chrome plated, Chrome/Nickel plated, Ceramic coated                   |
| Tube Material            | Carbon steel AISI1045 or ST52.3, Alloy steel AISI4140 or 27SiMn            |
| Tube Surface Painting    | Colors according to RAL and thickness according to customer needs          |
| Mounting Type            | Clevis, Cross tube, Flange, Trunnion, Tang, Thread                         |
| Design Pressure          | Up to 40Mpa                                                                |
| Seal Kits Type           | PARKER, MERKEL, HALLITE, , TRELLEBORG                                      |
| <b>Quality Assurance</b> | 1 year                                                                     |
| Certificate              | SGS, BV, ABS ,GL, DNV etc.                                                 |
| Application              | Mobile Equipment, Cement Mill, steel mill, Hydraulic press, etc.           |