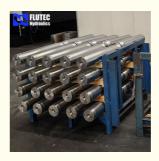

s

#### **Basic Information**

• Place of Origin: Jiangsu, China

Brand Name: Flutec

• Certification: ISO9001, Dnv, SGS, BV, ABS, GI

Model Number: 200Minimum Order Quantity: 1 Piece

• Price: \$500-\$100000

Packaging Details: Standard Seaworthy Wooden Case

Delivery Time: 30DaysPayment Terms: L/C T/T D/P



## **Product Specification**

Model NO.: 4TG-200Structure: Piston TypeMaterial: Alloy Steel

• Transport Package: Standard Seaworthy Wooden Box

Trademark: FLUTECOrigin: Jiangsu, ChinaHS Code: 8412210090

• Certification: GS, RoHS, ISO9001, Dnv, SGS, BV, ABS,

GI

Pressure: Medium Pressure
 Work Temperature: Normal Temperature
 Acting Way: Double Acting

Working Method: Straight Trip
 Adjusted Form: Regulated Type

Customization: Available | Customized Request



## More Images







## **Product Description**

# Press Cylinder Product Description

## **Welcome To FLUTEC HYDRAULICS!**

Product Description





## Product Parameters

| Technical D | ata |
|-------------|-----|
|-------------|-----|

| Cylinder Type            | Mill type, Head Bolted, Base Welded                                        |
|--------------------------|----------------------------------------------------------------------------|
| Bore Diameter            | Up to 2500mm                                                               |
| Rod Diameter             | Up to 2000mm                                                               |
| Stroke Length            | Up to 20,000mm                                                             |
| Piston Rod Material      | AISI 1045, AISI 4140