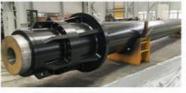

# Precision Control Customised Design Luffing Cylinder For Deck Crane

## More Images

Available | Customized Request

**Product Description** 

Product Parameters

| Technical Data           |                                                                            |
|--------------------------|----------------------------------------------------------------------------|
| Cylinder Type            | Mill type, Head Bolted, Base Welded                                        |
| Bore Diameter            | Up to 2500mm                                                               |
| Rod Diameter             | Up to 2000mm                                                               |
| Stroke Length            | Up to 20,000mm                                                             |
| Piston Rod Material      | AISI 1045, AISI 4140, AISI 4340, 20MnV6, Stainless steel 2Cr13 or 1Cr17Ni2 |
| Rod Surface<br>Treatment | Hard chrome plated, Chrome/Nickel plated, Ceramic coated                   |
| Tube Material            | Carbon steel AISI1045 or ST52.3, Alloy steel AISI4140 or 27SiMn            |
| Tube Surface Painting    | Colors according to RAL and thickness according to customer needs          |
| Mounting Type            | Clevis, Cross tube, Flange, Trunnion, Tang, Thread                         |
| Design Pressure          | Up to 40Mpa                                                                |
| Seal Kits Type           | PARKER, MERKEL, HALLITE, , TRELLEBORG                                      |
| Quality Assurance        | 1 year                                                                     |
| Certificate              | SGS, BV, ABS ,GL, DNV etc.                                                 |
| Application              | Mobile Equipment, Cement Mill, steel mill, Hydraulic press, etc.           |