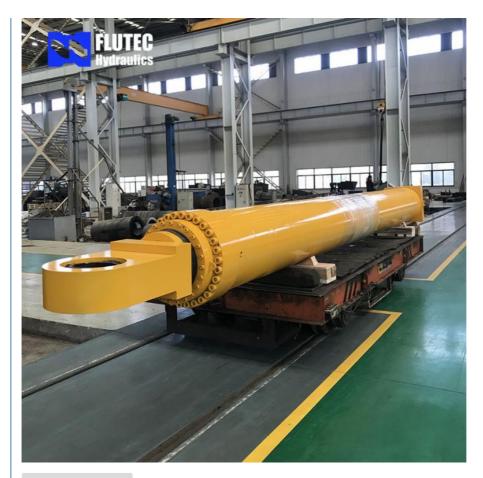

# Precision Control Customised Design Luffing Cylinder For Deck Crane

## More Images

Available | Customized Request

**Product Description** 

Product Parameters

| Technical Data           |                                                                            |
|--------------------------|----------------------------------------------------------------------------|
| Cylinder Type            | Mill type, Head Bolted, Base Welded                                        |
| Bore Diameter            | Up to 2500mm                                                               |
| Rod Diameter             | Up to 2000mm                                                               |
| Stroke Length            | Up to 20,000mm                                                             |
| Piston Rod Material      | AISI 1045, AISI 4140, AISI 4340, 20MnV6, Stainless steel 2Cr13 or 1Cr17Ni2 |
| Rod Surface<br>Treatment | Hard chrome plated, Chrome/Nickel plated, Ceramic coated                   |
| Tube Material            | Carbon steel AISI1045 or ST52.3, Alloy steel AISI4140 or 27SiMn            |
| Tube Surface Painting    | Colors according to RAL and thickness according to customer needs          |
| Mounting Type            | Clevis, Cross tube, Flange, Trunnion, Tang, Thread                         |
| Design Pressure          | Up to 40Mpa                                                                |
| Seal Kits Type           | PARKER, MERKEL, HALLITE, , TRELLEBORG                                      |
| Quality Assurance        | 1 year                                                                     |
| Certificate              | SGS, BV, ABS ,GL, DNV etc.                                                 |
| Application              | Mobile Equipment, Cement Mill, steel mill, Hydraulic press, etc.           |