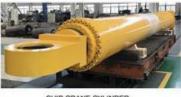

# Precision Control Customised Design Luffing Cylinder For Deck Crane

## More Images

Available | Customized Request

**Product Description** 

Product Parameters

| Technical Data           |                                                                            |
|--------------------------|----------------------------------------------------------------------------|
| Cylinder Type            | Mill type, Head Bolted, Base Welded                                        |
| Bore Diameter            | Up to 2500mm                                                               |
| Rod Diameter             | Up to 2000mm                                                               |
| Stroke Length            | Up to 20,000mm                                                             |
| Piston Rod Material      | AISI 1045, AISI 4140, AISI 4340, 20MnV6, Stainless steel 2Cr13 or 1Cr17Ni2 |
| Rod Surface<br>Treatment | Hard chrome plated, Chrome/Nickel plated, Ceramic coated                   |
| Tube Material            | Carbon steel AISI1045 or ST52.3, Alloy steel AISI4140 or 27SiMn            |
| Tube Surface Painting    | Colors according to RAL and thickness according to customer needs          |
| Mounting Type            | Clevis, Cross tube, Flange, Trunnion, Tang, Thread                         |
| Design Pressure          | Up to 40Mpa                                                                |
| Seal Kits Type           | PARKER, MERKEL, HALLITE, , TRELLEBORG                                      |
| Quality Assurance        | 1 year                                                                     |
| Certificate              | SGS, BV, ABS ,GL, DNV etc.                                                 |
| Application              | Mobile Equipment, Cement Mill, steel mill, Hydraulic press, etc.           |