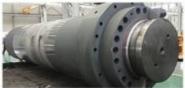

# Precision Control Customised Design Luffing Cylinder For Deck Crane

## More Images

Available | Customized Request

**Product Description** 

Product Parameters

| Technical Data           |                                                                            |
|--------------------------|----------------------------------------------------------------------------|
| Cylinder Type            | Mill type, Head Bolted, Base Welded                                        |
| Bore Diameter            | Up to 2500mm                                                               |
| Rod Diameter             | Up to 2000mm                                                               |
| Stroke Length            | Up to 20,000mm                                                             |
| Piston Rod Material      | AISI 1045, AISI 4140, AISI 4340, 20MnV6, Stainless steel 2Cr13 or 1Cr17Ni2 |
| Rod Surface<br>Treatment | Hard chrome plated, Chrome/Nickel plated, Ceramic coated                   |
| Tube Material            | Carbon steel AISI1045 or ST52.3, Alloy steel AISI4140 or 27SiMn            |
| Tube Surface Painting    | Colors according to RAL and thickness according to customer needs          |
| Mounting Type            | Clevis, Cross tube, Flange, Trunnion, Tang, Thread                         |
| Design Pressure          | Up to 40Mpa                                                                |
| Seal Kits Type           | PARKER, MERKEL, HALLITE, , TRELLEBORG                                      |
| Quality Assurance        | 1 year                                                                     |
| Certificate              | SGS, BV, ABS ,GL, DNV etc.                                                 |
| Application              | Mobile Equipment, Cement Mill, steel mill, Hydraulic press, etc.           |