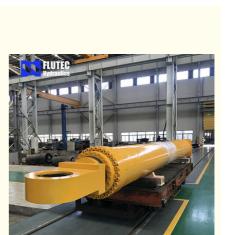

# Precision Control Customised Design Luffing Cylinder For Deck Crane

# **Product Specification**

- Model NO.:
- Structure:
- Material:
- Transport Package:
- Trademark:
- Origin:
- HS Code:
- Certification:
- Pressure:
- Work Temperature:
- Acting Way:
- Working Method:
- Adjusted Form:
- Customization:
- 4TG-200 Piston Type Alloy Steel Standard Seaworthy Wooden Box FLUTEC Jiangsu, China 8412210090 GS, RoHS, ISO9001, Dnv, SGS, BV, ABS, Gl Medium Pressure Normal Temperature **Double Acting** Straight Trip Regulated Type

## More Images

Available | Customized Request

**Product Description** 

Product Parameters

| Technical Data           |                                                                            |
|--------------------------|----------------------------------------------------------------------------|
| Cylinder Type            | Mill type, Head Bolted, Base Welded                                        |
| Bore Diameter            | Up to 2500mm                                                               |
| Rod Diameter             | Up to 2000mm                                                               |
| Stroke Length            | Up to 20,000mm                                                             |
| Piston Rod Material      | AISI 1045, AISI 4140, AISI 4340, 20MnV6, Stainless steel 2Cr13 or 1Cr17Ni2 |
| Rod Surface<br>Treatment | Hard chrome plated, Chrome/Nickel plated, Ceramic coated                   |
| Tube Material            | Carbon steel AISI1045 or ST52.3, Alloy steel AISI4140 or 27SiMn            |
| Tube Surface Painting    | Colors according to RAL and thickness according to customer needs          |
| Mounting Type            | Clevis, Cross tube, Flange, Trunnion, Tang, Thread                         |
| Design Pressure          | Up to 40Mpa                                                                |
| Seal Kits Type           | PARKER, MERKEL, HALLITE, , TRELLEBORG                                      |
| Quality Assurance        | 1 year                                                                     |
| Certificate              | SGS, BV, ABS ,GL, DNV etc.                                                 |
| Application              | Mobile Equipment, Cement Mill, steel mill, Hydraulic press, etc.           |