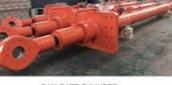

## More Images

Available | Customized Request

**Product Description** 

Product Parameters

| Technical Data           |                                                                            |
|--------------------------|----------------------------------------------------------------------------|
| Cylinder Type            | Mill type, Head Bolted, Base Welded                                        |
| Bore Diameter            | Up to 2500mm                                                               |
| Rod Diameter             | Up to 2000mm                                                               |
| Stroke Length            | Up to 20,000mm                                                             |
| Piston Rod Material      | AISI 1045, AISI 4140, AISI 4340, 20MnV6, Stainless steel 2Cr13 or 1Cr17Ni2 |
| Rod Surface<br>Treatment | Hard chrome plated, Chrome/Nickel plated, Ceramic coated                   |
| Tube Material            | Carbon steel AISI1045 or ST52.3, Alloy steel AISI4140 or 27SiMn            |
| Tube Surface Painting    | Colors according to RAL and thickness according to customer needs          |
| Mounting Type            | Clevis, Cross tube, Flange, Trunnion, Tang, Thread                         |
| Design Pressure          | Up to 40Mpa                                                                |
| Seal Kits Type           | PARKER, MERKEL, HALLITE, , TRELLEBORG                                      |
| Quality Assurance        | 1 year                                                                     |
| Certificate              | SGS, BV, ABS ,GL, DNV etc.                                                 |
| Application              | Mobile Equipment, Cement Mill, steel mill, Hydraulic press, etc.           |

# FINISHED PROJECT LIST

FLUTEC HYDRAULICS (CHANGZHOU) CO., LTD.

////

LUFFING CYLINDER FOR PILING BARGE

CEMENT CRUSHER CYLINDER

SPLIT HOPPER CYLINDER

DAM GATE CYLINDER

STANDARD SERIES CYLINDERS