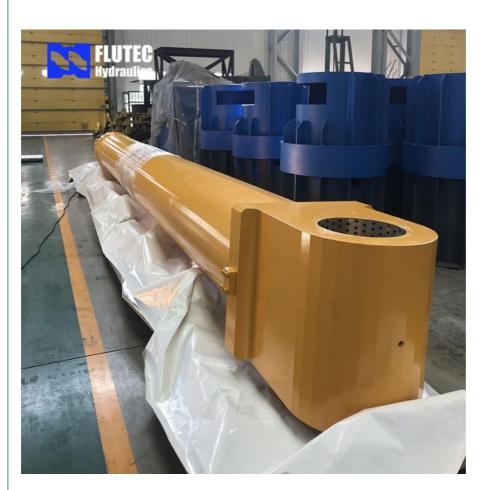

# Precision Control Customised Design Luffing Cylinder For Deck Crane

## More Images

Available | Customized Request

**Product Description** 

Product Parameters

| Technical Data           |                                                                            |
|--------------------------|----------------------------------------------------------------------------|
| Cylinder Type            | Mill type, Head Bolted, Base Welded                                        |
| Bore Diameter            | Up to 2500mm                                                               |
| Rod Diameter             | Up to 2000mm                                                               |
| Stroke Length            | Up to 20,000mm                                                             |
| Piston Rod Material      | AISI 1045, AISI 4140, AISI 4340, 20MnV6, Stainless steel 2Cr13 or 1Cr17Ni2 |
| Rod Surface<br>Treatment | Hard chrome plated, Chrome/Nickel plated, Ceramic coated                   |
| Tube Material            | Carbon steel AISI1045 or ST52.3, Alloy steel AISI4140 or 27SiMn            |
| Tube Surface Painting    | Colors according to RAL and thickness according to customer needs          |
| Mounting Type            | Clevis, Cross tube, Flange, Trunnion, Tang, Thread                         |
| Design Pressure          | Up to 40Mpa                                                                |
| Seal Kits Type           | PARKER, MERKEL, HALLITE, , TRELLEBORG                                      |
| Quality Assurance        | 1 year                                                                     |
| Certificate              | SGS, BV, ABS ,GL, DNV etc.                                                 |
| Application              | Mobile Equipment, Cement Mill, steel mill, Hydraulic press, etc.           |