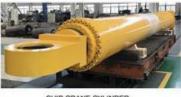

# Press Cylinder Product Description

# Welcome To FLUTEC HYDRAULICS!

Product Description

## Product Parameters

| Technical Data           |                                                                            |
|--------------------------|----------------------------------------------------------------------------|
| Cylinder Type            | Mill type, Head Bolted, Base Welded                                        |
| Bore Diameter            | Up to 2500mm                                                               |
| Rod Diameter             | Up to 2000mm                                                               |
| Stroke Length            | Up to 20,000mm                                                             |
| Piston Rod Material      | AISI 1045, AISI 4140, AISI 4340, 20MnV6, Stainless steel 2Cr13 or 1Cr17Ni2 |
| Rod Surface<br>Treatment | Hard chrome plated, Chrome/Nickel plated, Ceramic coated                   |
| Tube Material            | Carbon steel AISI1045 or ST52.3, Alloy steel AISI4140 or 27SiMn            |
| Tube Surface Painting    | Colors according to RAL and thickness according to customer needs          |
| Mounting Type            | Clevis, Cross tube, Flange, Trunnion, Tang, Thread                         |
| Design Pressure          | Up to 40Mpa                                                                |
| Seal Kits Type           | PARKER, MERKEL, HALLITE, , TRELLEBORG                                      |
| Quality Assurance        | 1 year                                                                     |
| Certificate              | SGS, BV, ABS ,GL, DNV etc.                                                 |
| Application              | Mobile Equipment, Cement Mill, steel mill, Hydraulic press, etc.           |