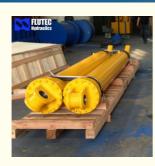

Jiangsu, China

\$ 500- \$ 100000

Flutec

200

30Days

L/C T/T D/P

# Piston 50 Ton Jacking Custom Hydraulic Cylinders Good Stability

# **Basic Information**

- Place of Origin:
- Brand Name:
- Certification:
- Model Number:
- Minimum Order Quantity: 1 Piece
- Price:
- Packaging Details:
- Delivery Time:
- Payment Terms:



# **Product Specification**

- Model NO.:
- Structure:
- Material:
- Transport Package:
- Trademark:
- Origin:
- HS Code:
- Certification:
- Pressure:
- Work Temperature:
- Acting Way:
- Working Method:
- Adjusted Form:
- Customization:
- 4TG-200 Piston Type Alloy Steel Standard Seaworthy Wooden Box FLUTEC Jiangsu, China 8412210090 GS, RoHS, ISO9001, Dnv, SGS, BV, ABS, GI Medium Pressure Normal Temperature Double Acting Straight Trip Regulated Type



# More Images





Available | Customized Request

# Press Cylinder Product Description

# Welcome To FLUTEC HYDRAULICS!

Product Description





## Product Parameters

| Technical Data           |                                                                            |
|--------------------------|----------------------------------------------------------------------------|
| Cylinder Type            | Mill type, Head Bolted, Base Welded                                        |
| Bore Diameter            | Up to 2500mm                                                               |
| Rod Diameter             | Up to 2000mm                                                               |
| Stroke Length            | Up to 20,000mm                                                             |
| Piston