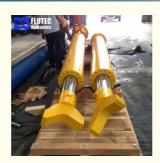

iangsu, China

\$ 500- \$ 100000

Flutec

200

30Days

L/C T/T D/P

# Piston 50 Ton Jacking Custom Hydraulic Cylinders Good Stability

# **Basic Information**

- Place of Origin:
- Brand Name:
- Certification:
- Model Number:
- Minimum Order Quantity: 1 Piece
- Price:
- Packaging Details:
- Delivery Time:
- Payment Terms:



# **Product Specification**

- Model NO.:
- Structure:
- Material:
- Transport Package:
- Trademark:
- Origin:
- HS Code:
- Certification:
- Pressure:
- Work Temperature:
- Acting Way:
- Working Method:
- Adjusted Form:
- Customization:
- 4TG-200 Piston Type Alloy Steel Standard Seaworthy Wooden Box FLUTEC Jiangsu, China 8412210090 GS, RoHS, ISO9001, Dnv, SGS, BV, ABS, GI Medium Pressure Normal Temperature Double Acting Straight Trip Regulated Type



# More Images





Available | Customized Request

# Press Cylinder Product Description

# Welcome To FLUTEC HYDRAULICS!

Product Description





## Product Parameters

| Technical Data           |                                                                            |
|--------------------------|----------------------------------------------------------------------------|
| Cylinder Type            | Mill type, Head Bolted, Base Welded                                        |
| Bore Diameter            | Up to 2500mm                                                               |
| Rod Diameter             | Up to 2000mm                                                               |
| Stroke Length            | Up to 20,000mm                                                             |
| Piston Ro