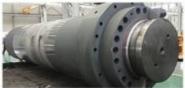

# Press Cylinder Product Description

# Welcome To FLUTEC HYDRAULICS!

Product Description

## Product Parameters

| Technical Data           |                                                                            |
|--------------------------|----------------------------------------------------------------------------|
| Cylinder Type            | Mill type, Head Bolted, Base Welded                                        |
| Bore Diameter            | Up to 2500mm                                                               |
| Rod Diameter             | Up to 2000mm                                                               |
| Stroke Length            | Up to 20,000mm                                                             |
| Piston Rod Material      | AISI 1045, AISI 4140, AISI 4340, 20MnV6, Stainless steel 2Cr13 or 1Cr17Ni2 |
| Rod Surface<br>Treatment | Hard chrome plated, Chrome/Nickel plated, Ceramic coated                   |
| Tube Material            | Carbon steel AISI1045 or ST52.3, Alloy steel AISI4140 or 27SiMn            |
| Tube Surface Painting    | Colors according to RAL and thickness according to customer needs          |
| Mounting Type            | Clevis, Cross tube, Flange, Trunnion, Tang, Thread                         |
| Design Pressure          | Up to 40Mpa                                                                |
| Seal Kits Type           | PARKER, MERKEL, HALLITE, , TRELLEBORG                                      |
| Quality Assurance        | 1 year                                                                     |
| Certificate              | SGS, BV, ABS ,GL, DNV etc.                                                 |
| Application              | Mobile Equipment, Cement Mill, steel mill, Hydraulic press, etc.           |