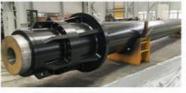

# Press Cylinder Product Description

# Welcome To FLUTEC HYDRAULICS!

Product Description

## Product Parameters

| Technical Data           |                                                                            |
|--------------------------|----------------------------------------------------------------------------|
| Cylinder Type            | Mill type, Head Bolted, Base Welded                                        |
| Bore Diameter            | Up to 2500mm                                                               |
| Rod Diameter             | Up to 2000mm                                                               |
| Stroke Length            | Up to 20,000mm                                                             |
| Piston Rod Material      | AISI 1045, AISI 4140, AISI 4340, 20MnV6, Stainless steel 2Cr13 or 1Cr17Ni2 |
| Rod Surface<br>Treatment | Hard chrome plated, Chrome/Nickel plated, Ceramic coated                   |
| Tube Material            | Carbon steel AISI1045 or ST52.3, Alloy steel AISI4140 or 27SiMn            |
| Tube Surface Painting    | Colors according to RAL and thickness according to customer needs          |
| Mounting Type            | Clevis, Cross tube, Flange, Trunnion, Tang, Thread                         |
| Design Pressure          | Up to 40Mpa                                                                |
| Seal Kits Type           | PARKER, MERKEL, HALLITE, , TRELLEBORG                                      |
| Quality Assurance        | 1 year                                                                     |
| Certificate              | SGS, BV, ABS ,GL, DNV etc.                                                 |
| Application              | Mobile Equipment, Cement Mill, steel mill, Hydraulic press, etc.           |