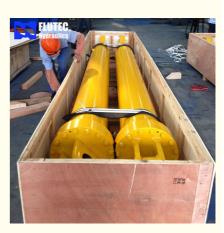

rthy Wooden Case

Jiangsu, China

\$ 500- \$ 100000

Flutec

200

30Days

L/C T/T D/P

# Piston 50 Ton Jacking Custom Hydraulic Cylinders Good Stability

# **Basic Information**

- Place of Origin:
- Brand Name:
- Certification:
- Model Number:
- Minimum Order Quantity: 1 Piece
- Price:
- Packaging Details:
- Delivery Time:
- Payment Terms:



# **Product Specification**

- Model NO.:
- Structure:
- Material:
- Transport Package:
- Trademark:
- Origin:
- HS Code:
- Certification:
- Pressure:
- Work Temperature:
- Acting Way:
- Working Method:
- Adjusted Form:
- Customization:
- 4TG-200 Piston Type Alloy Steel Standard Seaworthy Wooden Box FLUTEC Jiangsu, China 8412210090 GS, RoHS, ISO9001, Dnv, SGS, BV, ABS, GI Medium Pressure Normal Temperature Double Acting Straight Trip Regulated Type



# More Images





Available | Customized Request

# Press Cylinder Product Description

# Welcome To FLUTEC HYDRAULICS!

Product Description





## Product Parameters

| Technical Data           |                                                                            |
|--------------------------|----------------------------------------------------------------------------|
| Cylinder Type            | Mill type, Head Bolted, Base Welded                                        |
| Bore Diameter            | Up to 2500mm                                                               |
| Rod Diameter             | Up to 2000mm                                                               |
| Stroke Length            | Up to 20,000mm