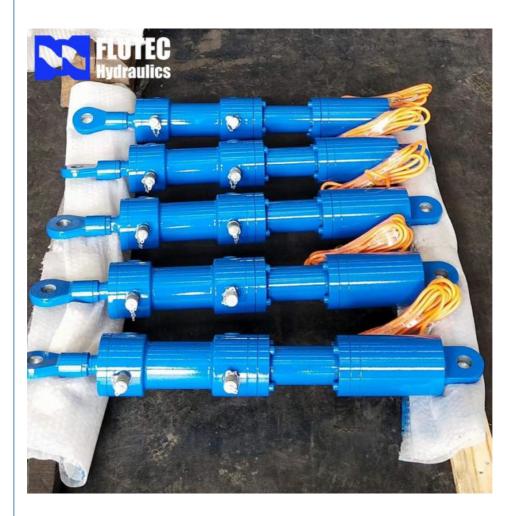

#### More Images

Available | Customized Request

### Factory Tailer-Made Telescopic Press Cylinder For Tilting Platform **Product Description**