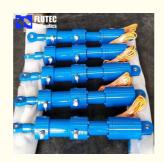

## **Customized Hydraulic Cylinder For Steel Factory Multi-purpose** batch

### Factory Tailer-Made Telescopic Press Cylinder For Tilting Platform **Product Description**

## Welcome To FLUTEC HYDRAULICS!

Product Description

**Product Parameters** 

| Technical Data           |                                                                            |
|--------------------------|----------------------------------------------------------------------------|
| Cylinder Type            | Mill type, Head Bolted, Base Welded                                        |
| Bore Diameter            | Up to 2500mm                                                               |
| Rod Diameter             | Up to 2000mm                                                               |
| Stroke Length            | Up to 20,000mm                                                             |
| Piston Rod Material      | AISI 1045, AISI 4140, AISI 4340, 20MnV6, Stainless steel 2Cr13 or 1Cr17Ni2 |
| Rod Surface<br>Treatment | Hard chrome plated, Chrome/Nickel plated, Ceramic coated                   |
| Tube Material            | Carbon steel AISI1045 or ST52.3, Alloy steel AISI4140 or 27SiMn            |
| Tube Surface Painting    | Colors according to RAL and thickness according to customer needs          |
| Mounting Type            | Clevis, Cross tube, Flange, Trunnion, Tang, Thread                         |
| Design Pressure          | Up to 40Mpa                                                                |
| Seal Kits Type           | PARKER, MERKEL, HALLITE, , TRELLEBORG                                      |
| Quality Assurance        | 1 year                                                                     |
| Certificate              | SGS, BV, ABS ,GL, DNV etc.                                                 |
| Application              | Mobile Equipment, Cement Mill, steel mill, Hydraulic press, etc.           |