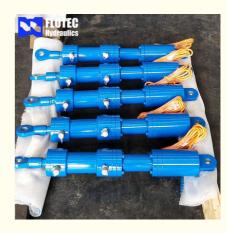

## **Customized Hydraulic Cylinder For Steel Factory Multi-purpose** batch

### Factory Tailer-Made Telescopic Press Cylinder For Tilting Platform **Product Description**

## Welcome To FLUTEC HYDRAULICS!

Product Description

**Product Parameters** 

| Technical Data           |                                                                            |
|--------------------------|----------------------------------------------------------------------------|
| Cylinder Type            | Mill type, Head Bolted, Base Welded                                        |
| Bore Diameter            | Up to 2500mm                                                               |
| Rod Diameter             | Up to 2000mm                                                               |
| Stroke Length            | Up to 20,000mm                                                             |
| Piston Rod Material      | AISI 1045, AISI 4140, AISI 4340, 20MnV6, Stainless steel 2Cr13 or 1Cr17Ni2 |
| Rod Surface<br>Treatment | Hard chrome plated, Chrome/Nickel plated, Ceramic coated                   |
| Tube Material            | Carbon steel AISI1045 or ST52.3, Alloy steel AISI4140 or 27SiMn            |
| Tube Surface Painting    | Colors according to RAL and thickness according to customer needs          |
| Mounting Type            | Clevis, Cross tube, Flange, Trunnion, Tang, Thread                         |
| Design Pressure          | Up to 40Mpa                                                                |
| Seal Kits Type           | PARKER, MERKEL, HALLITE, , TRELLEBORG                                      |
| Quality Assurance        | 1 year                                                                     |
| Certificate              | SGS, BV, ABS ,GL, DNV etc.                                                 |
| Application              | Mobile Equipment, Cement Mill, steel mill, Hydraulic press, etc.           |