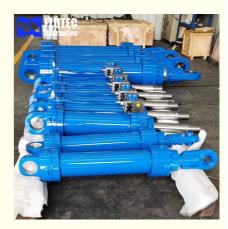

## **Customized Hydraulic Cylinder For Steel Factory Multi-purpose** batch

### Factory Tailer-Made Telescopic Press Cylinder For Tilting Platform **Product Description**

## Welcome To FLUTEC HYDRAULICS!

Product Description

**Product Parameters** 

| Technical Data           |                                                                            |
|--------------------------|----------------------------------------------------------------------------|
| Cylinder Type            | Mill type, Head Bolted, Base Welded                                        |
| Bore Diameter            | Up to 2500mm                                                               |
| Rod Diameter             | Up to 2000mm                                                               |
| Stroke Length            | Up to 20,000mm                                                             |
| Piston Rod Material      | AISI 1045, AISI 4140, AISI 4340, 20MnV6, Stainless steel 2Cr13 or 1Cr17Ni2 |
| Rod Surface<br>Treatment | Hard chrome plated, Chrome/Nickel plated, Ceramic coated                   |
| Tube Material            | Carbon steel AISI1045 or ST52.3, Alloy steel AISI4140 or 27SiMn            |
| Tube Surface Painting    | Colors according to RAL and thickness according to customer needs          |
| Mounting Type            | Clevis, Cross tube, Flange, Trunnion, Tang, Thread                         |
| Design Pressure          | Up to 40Mpa                                                                |
| Seal Kits Type           | PARKER, MERKEL, HALLITE, , TRELLEBORG                                      |
| Quality Assurance        | 1 year                                                                     |
| Certificate              | SGS, BV, ABS ,GL, DNV etc.                                                 |
| Application              | Mobile Equipment, Cement Mill, steel mill, Hydraulic press, etc.           |