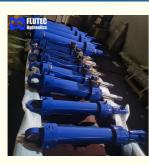

## **Customized Hydraulic Cylinder For Steel Factory Multi-purpose** batch

### Factory Tailer-Made Telescopic Press Cylinder For Tilting Platform **Product Description**

## Welcome To FLUTEC HYDRAULICS!

Product Description

**Product Parameters** 

| Technical Data           |                                                                            |
|--------------------------|----------------------------------------------------------------------------|
| Cylinder Type            | Mill type, Head Bolted, Base Welded                                        |
| Bore Diameter            | Up to 2500mm                                                               |
| Rod Diameter             | Up to 2000mm                                                               |
| Stroke Length            | Up to 20,000mm                                                             |
| Piston Rod Material      | AISI 1045, AISI 4140, AISI 4340, 20MnV6, Stainless steel 2Cr13 or 1Cr17Ni2 |
| Rod Surface<br>Treatment | Hard chrome plated, Chrome/Nickel plated, Ceramic coated                   |
| Tube Material            | Carbon steel AISI1045 or ST52.3, Alloy steel AISI4140 or 27SiMn            |
| Tube Surface Painting    | Colors according to RAL and thickness according to customer needs          |
| Mounting Type            | Clevis, Cross tube, Flange, Trunnion, Tang, Thread                         |
| Design Pressure          | Up to 40Mpa                                                                |
| Seal Kits Type           | PARKER, MERKEL, HALLITE, , TRELLEBORG                                      |
| Quality Assurance        | 1 year                                                                     |
| Certificate              | SGS, BV, ABS ,GL, DNV etc.                                                 |
| Application              | Mobile Equipment, Cement Mill, steel mill, Hydraulic press, etc.           |