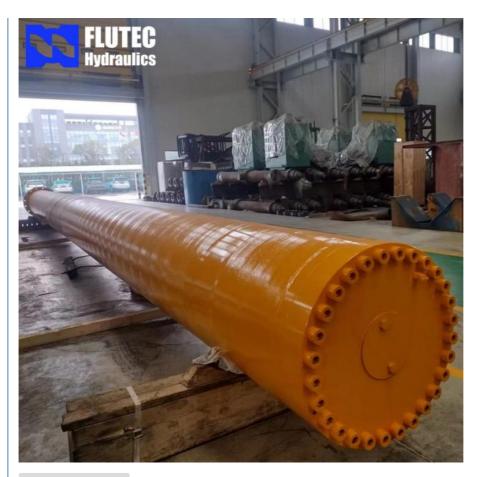

ece

• Price: \$500-\$100000

Packaging Details: Standard Seaworthy Wooden Case

Delivery Time: 30DaysPayment Terms: L/C T/T D/P



# **Product Specification**

Model NO.: 4TG-200Structure: Piston TypeMaterial: Alloy Steel

• Transport Package: Standard Seaworthy Wooden Box

Trademark: FLUTECOrigin: Jiangsu, ChinaHS Code: 8412210090

• Certification: GS, RoHS, ISO9001, Dnv, SGS, BV, ABS,

GI

Pressure: Medium Pressure
 Work Temperature: Normal Temperature
 Acting Way: Double Acting

Working Method: Straight Trip
 Adjusted Form: Regulated Type

Customization: Available | Customized Request



# More Images







# **Product Description**

Factory Tailer-Made Telescopic Press Cylinder For Tilting Platform **Product Description** 

# **Welcome To FLUTEC HYDRAULICS!**

Product Description





# Product Parameters

| Tec | hni | call | Data |
|-----|-----|------|------|
|     |     |      |      |

| Cylinder Type            | Mill type, Head Bolted, Base Welded                                        |
|--------------------------|----------------------------------------------------------------------------|
| Bore Diameter            | Up to 2500mm                                                               |
| Rod Diameter             | Up to 2000mm                                                               |
| Stroke Length            | Up to 20,000mm                                                             |
| Piston Rod Material      | AISI 1045, AISI 4140, AISI 4340, 20MnV6, Stainless steel 2Cr13 or 1Cr17Ni2 |
| Rod Surface<br>Treatment | Hard chrome plated, Chrome