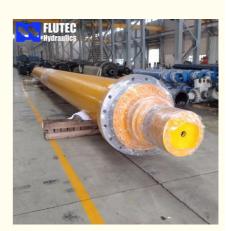

n Hydraulic Cold Draw Bench

# **Basic Information**

• Place of Origin: Jiangsu, China

Brand Name: Flutec

• Certification: ISO9001, Dnv, SGS, BV, ABS, GI

Model Number: 200Minimum Order Quantity: 1 Piece

• Price: \$500-\$100000

Packaging Details: Standard Seaworthy Wooden Case

Delivery Time: 30DaysPayment Terms: L/C T/T D/P



# **Product Specification**

Model NO.: 4TG-200Structure: Piston TypeMaterial: Alloy Steel

• Transport Package: Standard Seaworthy Wooden Box

Trademark: FLUTECOrigin: Jiangsu, ChinaHS Code: 8412210090

• Certification: GS, RoHS, ISO9001, Dnv, SGS, BV, ABS,

GI

Pressure: Medium Pressure
 Work Temperature: Normal Temperature
 Acting Way: Double Acting

Working Method: Straight Trip
 Adjusted Form: Regulated Type

Customization: Available | Customized Request



# More Images







# **Product Description**

Factory Tailer-Made Telescopic Press Cylinder For Tilting Platform **Product Description** 

# **Welcome To FLUTEC HYDRAULICS!**

Product Description





# Product Parameters

| Tec | hni | call | Data |
|-----|-----|------|------|
|     |     |      |      |

| Cylinder Type            | Mill type, Head Bolted, Base Welded                                        |
|--------------------------|----------------------------------------------------------------------------|
| Bore Diameter            | Up to 2500mm                                                               |
| Rod Diameter             | Up to 2000mm                                                               |
| Stroke Length            | Up to 20,000mm