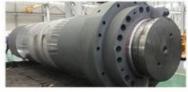

# Custom Built Hydraulic Cylinder For 800 Ton Hydraulic Cold Draw Bench

# Product Parameters

| Tec | hni | call | Data |
|-----|-----|------|------|
|     |     |      |      |

| Cylinder Type            | Mill type, Head Bolted, Base Welded                                        |
|--------------------------|----------------------------------------------------------------------------|
| Bore Diameter            | Up to 2500mm                                                               |
| Rod Diameter             | Up to 2000mm                                                               |
| Stroke Length            | Up to 20,000mm                                                             |
| Piston Rod Material      | AISI 1045, AISI 4140, AISI 4340, 20MnV6, Stainless steel 2Cr13 or 1Cr17Ni2 |
| Rod Surface<br>Treatment | Hard chrome plated, Chrome/Nickel plated, Ceramic coated                   |
| Tube Material            | Carbon steel AISI1045 or ST52.3, Alloy steel AISI4140 or 27SiMn            |
| Tube Surface Painting    | Colors according to RAL and thickness according to customer needs          |
| Mounting Type            | Clevis, Cross tube, Flange, Trunnion, Tang, Thread                         |
| Design Pressure          | Up to 40Mpa                                                                |
| Seal Kits Type           | PARKER, MERKEL, HALLITE, , TRELLEBORG                                      |
| Quality Assurance        | 1 year                                                                     |
| Certificate              | SGS, BV, ABS ,GL, DNV etc.                                                 |
| Application              | Mobile Equipment,Cement Mill, steel mill, Hydraulic press, etc.            |