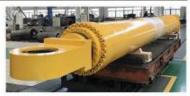

# More Images

# Product Parameters

| Tec | hni | call | Data |
|-----|-----|------|------|
|     |     |      |      |

| Cylinder Type            | Mill type, Head Bolted, Base Welded                                        |
|--------------------------|----------------------------------------------------------------------------|
| Bore Diameter            | Up to 2500mm                                                               |
| Rod Diameter             | Up to 2000mm                                                               |
| Stroke Length            | Up to 20,000mm                                                             |
| Piston Rod Material      | AISI 1045, AISI 4140, AISI 4340, 20MnV6, Stainless steel 2Cr13 or 1Cr17Ni2 |
| Rod Surface<br>Treatment | Hard chrome plated, Chrome/Nickel plated, Ceramic coated                   |
| Tube Material            | Carbon steel AISI1045 or ST52.3, Alloy steel AISI4140 or 27SiMn            |
| Tube Surface Painting    | Colors according to RAL and thickness according to customer needs          |
| Mounting Type            | Clevis, Cross tube, Flange, Trunnion, Tang, Thread                         |
| Design Pressure          | Up to 40Mpa                                                                |
| Seal Kits Type           | PARKER, MERKEL, HALLITE, , TRELLEBORG                                      |
| Quality Assurance        | 1 year                                                                     |
| Certificate              | SGS, BV, ABS ,GL, DNV etc.                                                 |
| Application              | Mobile Equipment,Cement Mill, steel mill, Hydraulic press, etc.            |