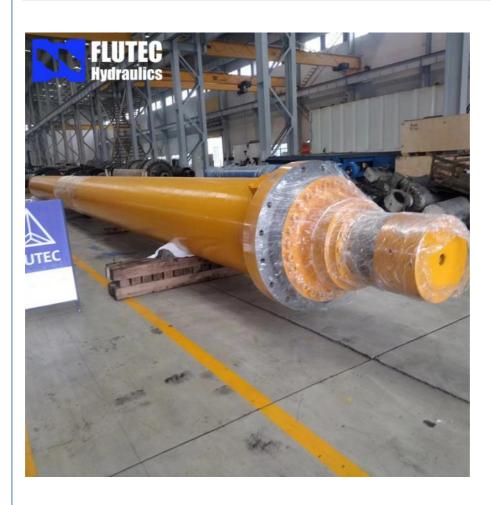

Piece

• Price: \$500-\$100000

Packaging Details: Standard Seaworthy Wooden Case

Delivery Time: 30DaysPayment Terms: L/C T/T D/P



# **Product Specification**

Model NO.: 4TG-200Structure: Piston TypeMaterial: Alloy Steel

• Transport Package: Standard Seaworthy Wooden Box

Trademark: FLUTECOrigin: Jiangsu, ChinaHS Code: 8412210090

• Certification: GS, RoHS, ISO9001, Dnv, SGS, BV, ABS,

GI

Pressure: Medium Pressure
 Work Temperature: Normal Temperature
 Acting Way: Double Acting

Working Method: Straight Trip
 Adjusted Form: Regulated Type

Customization: Available | Customized Request



# More Images







# **Product Description**

Factory Tailer-Made Telescopic Press Cylinder For Tilting Platform **Product Description** 

# **Welcome To FLUTEC HYDRAULICS!**

Product Description





# Product Parameters

| Tec | hni | call | Data |
|-----|-----|------|------|
|     |     |      |      |

| Cylinder Type            | Mill type, Head Bolted, Base Welded                                        |
|--------------------------|----------------------------------------------------------------------------|
| Bore Diameter            | Up to 2500mm                                                               |
| Rod Diameter             | Up to 2000mm                                                               |
| Stroke Length            | Up to 20,000mm                                                             |
| Piston Rod Material      | AISI 1045, AISI 4140, AISI 4340, 20MnV6, Stainless steel 2Cr13 or 1Cr17Ni2 |
| Rod Surface<br>Treatment | Hard chrome plated, Chro