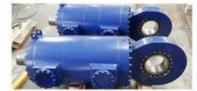

# More Images

# Product Parameters

| Tec | hni | call | Data |
|-----|-----|------|------|
|     |     |      |      |

| Cylinder Type            | Mill type, Head Bolted, Base Welded                                        |
|--------------------------|----------------------------------------------------------------------------|
| Bore Diameter            | Up to 2500mm                                                               |
| Rod Diameter             | Up to 2000mm                                                               |
| Stroke Length            | Up to 20,000mm                                                             |
| Piston Rod Material      | AISI 1045, AISI 4140, AISI 4340, 20MnV6, Stainless steel 2Cr13 or 1Cr17Ni2 |
| Rod Surface<br>Treatment | Hard chrome plated, Chrome/Nickel plated, Ceramic coated                   |
| Tube Material            | Carbon steel AISI1045 or ST52.3, Alloy steel AISI4140 or 27SiMn            |
| Tube Surface Painting    | Colors according to RAL and thickness according to customer needs          |
| Mounting Type            | Clevis, Cross tube, Flange, Trunnion, Tang, Thread                         |
| Design Pressure          | Up to 40Mpa                                                                |
| Seal Kits Type           | PARKER, MERKEL, HALLITE, , TRELLEBORG                                      |
| Quality Assurance        | 1 year                                                                     |
| Certificate              | SGS, BV, ABS ,GL, DNV etc.                                                 |
| Application              | Mobile Equipment,Cement Mill, steel mill, Hydraulic press, etc.            |