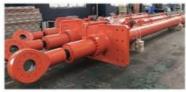

# More Images

# Product Parameters

| Tec | hni | call | Data |
|-----|-----|------|------|
|     |     |      |      |

| Cylinder Type            | Mill type, Head Bolted, Base Welded                                        |
|--------------------------|----------------------------------------------------------------------------|
| Bore Diameter            | Up to 2500mm                                                               |
| Rod Diameter             | Up to 2000mm                                                               |
| Stroke Length            | Up to 20,000mm                                                             |
| Piston Rod Material      | AISI 1045, AISI 4140, AISI 4340, 20MnV6, Stainless steel 2Cr13 or 1Cr17Ni2 |
| Rod Surface<br>Treatment | Hard chrome plated, Chrome/Nickel plated, Ceramic coated                   |
| Tube Material            | Carbon steel AISI1045 or ST52.3, Alloy steel AISI4140 or 27SiMn            |
| Tube Surface Painting    | Colors according to RAL and thickness according to customer needs          |
| Mounting Type            | Clevis, Cross tube, Flange, Trunnion, Tang, Thread                         |
| Design Pressure          | Up to 40Mpa                                                                |
| Seal Kits Type           | PARKER, MERKEL, HALLITE, , TRELLEBORG                                      |
| Quality Assurance        | 1 year                                                                     |
| Certificate              | SGS, BV, ABS ,GL, DNV etc.                                                 |
| Application              | Mobile Equipment,Cement Mill, steel mill, Hydraulic press, etc.            |