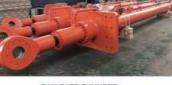

## Product Parameters

| Technical Data           |                                                                            |
|--------------------------|----------------------------------------------------------------------------|
| Cylinder Type            | Mill type, Head Bolted, Base Welded                                        |
| Bore Diameter            | Up to 2500mm                                                               |
| Rod Diameter             | Up to 2000mm                                                               |
| Stroke Length            | Up to 20,000mm                                                             |
| Piston Rod Material      | AISI 1045, AISI 4140, AISI 4340, 20MnV6, Stainless steel 2Cr13 or 1Cr17Ni2 |
| Rod Surface<br>Treatment | Hard chrome plated, Chrome/Nickel plated, Ceramic coated                   |
| Tube Material            | Carbon steel AISI1045 or ST52.3, Alloy steel AISI4140 or 27SiMn            |
| Tube Surface Painting    | Colors according to RAL and thickness according to customer needs          |
| Mounting Type            | Clevis, Cross tube, Flange, Trunnion, Tang, Thread                         |
| Design Pressure          | Up to 40Mpa                                                                |
| Seal Kits Type           | PARKER, MERKEL, HALLITE, , TRELLEBORG                                      |
| Quality Assurance        | 1 year                                                                     |
| Certificate              | SGS, BV, ABS ,GL, DNV etc.                                                 |
| Application              | Mobile Equipment, Cement Mill, steel mill, Hydraulic press, etc.           |