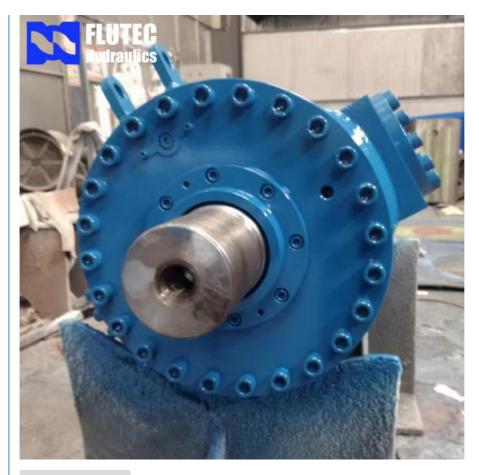

# **Customized Industrial Hydraulic Cylinder For Cement** Industry

# More Images

Available | Customized Request

Our Product Introduction

Factory Tailer-Made Telescopic Press Cylinder For Tilting Platform **Product Description** 

# Welcome To FLUTEC HYDRAULICS!

Product Description