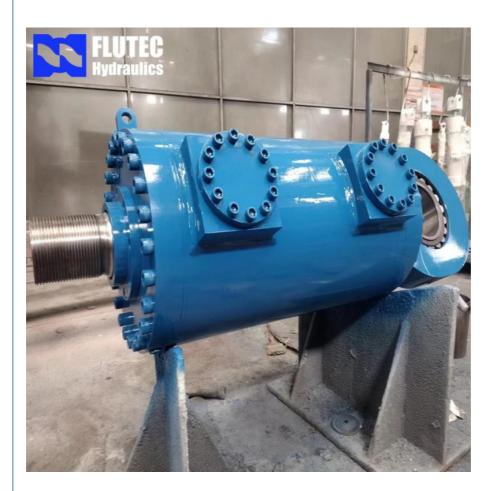

# **Customized Industrial Hydraulic Cylinder For Cement** Industry

# More Images

Available | Customized Request

Our Product Introduction

Factory Tailer-Made Telescopic Press Cylinder For Tilting Platform **Product Description** 

# Welcome To FLUTEC HYDRAULICS!

Product Description