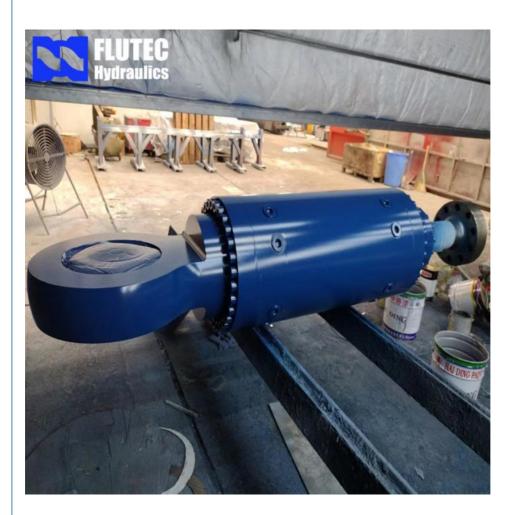

# Professional Customised Hydraulic Cylinder For Vertical Roller Mill

## **Product Specification**

- Model NO.:
- Structure:
- Material:
- Transport Package:
- Trademark:
- Origin:
- HS Code:
- Certification:
- Pressure:
- Work Temperature:
- Acting Way:
- Working Method:
- Adjusted Form:
- Customization:
- 4TG-200 Piston Type Alloy Steel Standard Seaworthy Wooden Box FLUTEC Jiangsu, China 8412210090 GS, RoHS, ISO9001, Dnv, SGS, BV, ABS, Gl Medium Pressure Normal Temperature **Double Acting** Straight Trip Regulated Type

## More Images

Available | Customized Request

Our Product Introduction

Factory Tailer-Made Telescopic Press Cylinder For Tilting Platform **Product Description** 