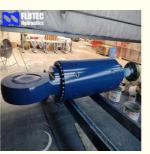

# Professional Customised Hydraulic Cylinder For Vertical Roller Mill

## More Images

Available | Customized Request

Our Product Introduction

Factory Tailer-Made Telescopic Press Cylinder For Tilting Platform **Product Description** 

## Welcome To FLUTEC HYDRAULICS!

Product Description

**Product Parameters** 

| Technical Data           |                                                                            |
|--------------------------|----------------------------------------------------------------------------|
| Cylinder Type            | Mill type, Head Bolted, Base Welded                                        |
| Bore Diameter            | Up to 2500mm                                                               |
| Rod Diameter             | Up to 2000mm                                                               |
| Stroke Length            | Up to 20,000mm                                                             |
| Piston Rod Material      | AISI 1045, AISI 4140, AISI 4340, 20MnV6, Stainless steel 2Cr13 or 1Cr17Ni2 |
| Rod Surface<br>Treatment | Hard chrome plated, Chrome/Nickel plated, Ceramic coated                   |
| Tube Material            | Carbon steel AISI1045 or ST52.3, Alloy steel AISI4140 or 27SiMn            |
| Tube Surface Painting    | Colors according to RAL and thickness according to customer needs          |
| Mounting Type            | Clevis, Cross tube, Flange, Trunnion, Tang, Thread                         |
| Design Pressure          | Up to 40Mpa                                                                |
| Seal Kits Type           | PARKER, MERKEL, HALLITE, , TRELLEBORG                                      |
| Quality Assurance        | 1 year                                                                     |
| Certificate              | SGS, BV, ABS ,GL, DNV etc.                                                 |
| Application              | Mobile Equipment, Cement Mill, steel mill, Hydraulic press, etc.           |