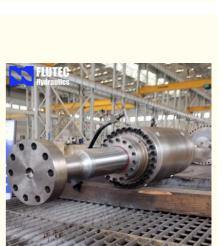

# Professional Customised Hydraulic Cylinder For Vertical Roller Mill

## More Images

Available | Customized Request

Our Product Introduction

Factory Tailer-Made Telescopic Press Cylinder For Tilting Platform **Product Description** 

## Welcome To FLUTEC HYDRAULICS!

Product Description

**Product Parameters** 

| Technical Data           |                                                                            |
|--------------------------|----------------------------------------------------------------------------|
| Cylinder Type            | Mill type, Head Bolted, Base Welded                                        |
| Bore Diameter            | Up to 2500mm                                                               |
| Rod Diameter             | Up to 2000mm                                                               |
| Stroke Length            | Up to 20,000mm                                                             |
| Piston Rod Material      | AISI 1045, AISI 4140, AISI 4340, 20MnV6, Stainless steel 2Cr13 or 1Cr17Ni2 |
| Rod Surface<br>Treatment | Hard chrome plated, Chrome/Nickel plated, Ceramic coated                   |
| Tube Material            | Carbon steel AISI1045 or ST52.3, Alloy steel AISI4140 or 27SiMn            |
| Tube Surface Painting    | Colors according to RAL and thickness according to customer needs          |
| Mounting Type            | Clevis, Cross tube, Flange, Trunnion, Tang, Thread                         |
| Design Pressure          | Up to 40Mpa                                                                |
| Seal Kits Type           | PARKER, MERKEL, HALLITE, , TRELLEBORG                                      |
| Quality Assurance        | 1 year                                                                     |
| Certificate              | SGS, BV, ABS ,GL, DNV etc.                                                 |
| Application              | Mobile Equipment, Cement Mill, steel mill, Hydraulic press, etc.           |