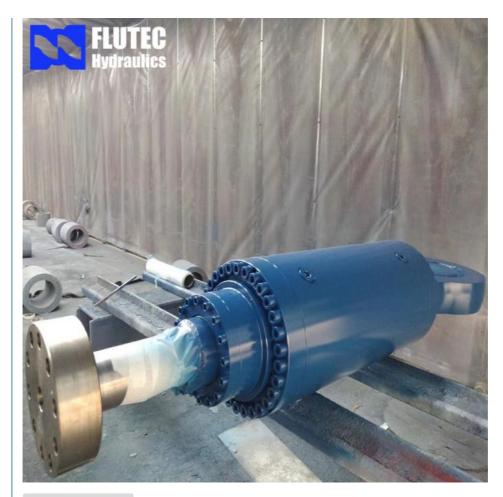

# Professional Customised Hydraulic Cylinder For Vertical Roller Mill

## **Product Specification**

- Model NO.:
- Structure:
- Material:
- Transport Package:
- Trademark:
- Origin:
- HS Code:
- Certification:
- Pressure:
- Work Temperature:
- Acting Way:
- Working Method:
- Adjusted Form:
- Customization:
- 4TG-200 Piston Type Alloy Steel Standard Seaworthy Wooden Box FLUTEC Jiangsu, China 8412210090 GS, RoHS, ISO9001, Dnv, SGS, BV, ABS, Gl Medium Pressure Normal Temperature **Double Acting** Straight Trip Regulated Type

## More Images

Available | Customized Request

Our Product Introduction

Factory Tailer-Made Telescopic Press Cylinder For Tilting Platform **Product Description** 