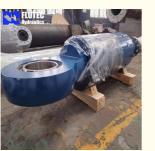

# Professional Customised Hydraulic Cylinder For Vertical Roller Mill

## More Images

Available | Customized Request

Our Product Introduction

Factory Tailer-Made Telescopic Press Cylinder For Tilting Platform **Product Description** 

## Welcome To FLUTEC HYDRAULICS!

Product Description

**Product Parameters** 

| Technical Data           |                                                                            |
|--------------------------|----------------------------------------------------------------------------|
| Cylinder Type            | Mill type, Head Bolted, Base Welded                                        |
| Bore Diameter            | Up to 2500mm                                                               |
| Rod Diameter             | Up to 2000mm                                                               |
| Stroke Length            | Up to 20,000mm                                                             |
| Piston Rod Material      | AISI 1045, AISI 4140, AISI 4340, 20MnV6, Stainless steel 2Cr13 or 1Cr17Ni2 |
| Rod Surface<br>Treatment | Hard chrome plated, Chrome/Nickel plated, Ceramic coated                   |
| Tube Material            | Carbon steel AISI1045 or ST52.3, Alloy steel AISI4140 or 27SiMn            |
| Tube Surface Painting    | Colors according to RAL and thickness according to customer needs          |
| Mounting Type            | Clevis, Cross tube, Flange, Trunnion, Tang, Thread                         |
| Design Pressure          | Up to 40Mpa                                                                |
| Seal Kits Type           | PARKER, MERKEL, HALLITE, , TRELLEBORG                                      |
| Quality Assurance        | 1 year                                                                     |
| Certificate              | SGS, BV, ABS ,GL, DNV etc.                                                 |
| Application              | Mobile Equipment, Cement Mill, steel mill, Hydraulic press, etc.           |