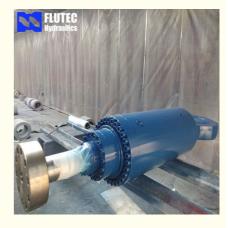

# Professional Customised Hydraulic Cylinder For Vertical Roller Mill

## More Images

Available | Customized Request

Our Product Introduction

Factory Tailer-Made Telescopic Press Cylinder For Tilting Platform **Product Description** 

## Welcome To FLUTEC HYDRAULICS!

Product Description

**Product Parameters** 

| Technical Data           |                                                                            |
|--------------------------|----------------------------------------------------------------------------|
| Cylinder Type            | Mill type, Head Bolted, Base Welded                                        |
| Bore Diameter            | Up to 2500mm                                                               |
| Rod Diameter             | Up to 2000mm                                                               |
| Stroke Length            | Up to 20,000mm                                                             |
| Piston Rod Material      | AISI 1045, AISI 4140, AISI 4340, 20MnV6, Stainless steel 2Cr13 or 1Cr17Ni2 |
| Rod Surface<br>Treatment | Hard chrome plated, Chrome/Nickel plated, Ceramic coated                   |
| Tube Material            | Carbon steel AISI1045 or ST52.3, Alloy steel AISI4140 or 27SiMn            |
| Tube Surface Painting    | Colors according to RAL and thickness according to customer needs          |
| Mounting Type            | Clevis, Cross tube, Flange, Trunnion, Tang, Thread                         |
| Design Pressure          | Up to 40Mpa                                                                |
| Seal Kits Type           | PARKER, MERKEL, HALLITE, , TRELLEBORG                                      |
| Quality Assurance        | 1 year                                                                     |
| Certificate              | SGS, BV, ABS ,GL, DNV etc.                                                 |
| Application              | Mobile Equipment, Cement Mill, steel mill, Hydraulic press, etc.           |