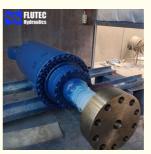

# Professional Customised Hydraulic Cylinder For Vertical Roller Mill

## **Product Specification**

- Model NO.:
- Structure:
- Material:
- Transport Package:
- Trademark:
- Origin:
- HS Code:
- Certification:
- Pressure:
- Work Temperature:
- Acting Way:
- Working Method:
- Adjusted Form:
- Customization:
- 4TG-200 Piston Type Alloy Steel Standard Seaworthy Wooden Box FLUTEC Jiangsu, China 8412210090 GS, RoHS, ISO9001, Dnv, SGS, BV, ABS, Gl Medium Pressure Normal Temperature **Double Acting** Straight Trip Regulated Type

## More Images

Available | Customized Request

Our Product Introduction

Factory Tailer-Made Telescopic Press Cylinder For Tilting Platform **Product Description** 