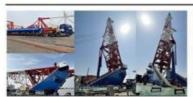

# Self Developed Design Luffing Cylinder For Statcker Relcaimer Double Acting Normal Temperature

# More Images