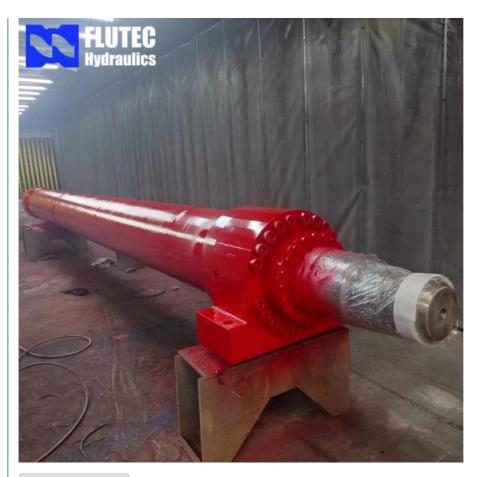

# Customized Tilting Platform Hydraulic Cylinder For Steel Factory

# **Product Description**

Factory Tailer-Made Telescopic Press Cylinder For Tilting Platform **Product Description** 