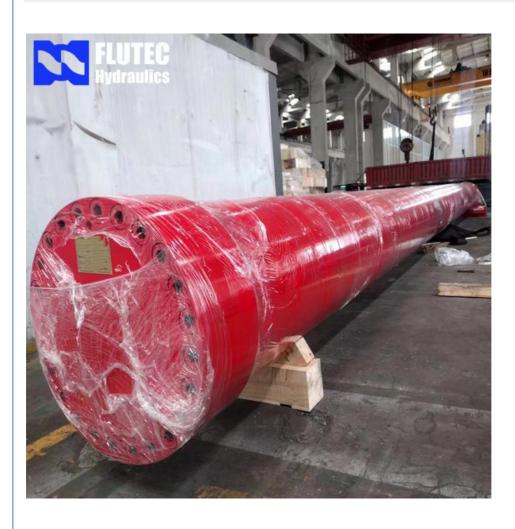

# Customized Tilting Platform Hydraulic Cylinder For Steel Factory

# **Product Description**

Factory Tailer-Made Telescopic Press Cylinder For Tilting Platform **Product Description** 