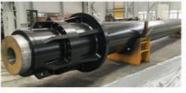

# **Customisation Bulk Hydraulic Cylinder Parts Double** Acting

# More Images

Available | Customized Request

Our Product Introduction

Factory Tailer-Made Telescopic Press Cylinder For Tilting Platform **Product Description** 

# Welcome To FLUTEC HYDRAULICS!

Product Description

Product Parameters

| Technical Data           |                                                                            |
|--------------------------|----------------------------------------------------------------------------|
| Cylinder Type            | Mill type, Head Bolted, Base Welded                                        |
| Bore Diameter            | Up to 2500mm                                                               |
| Rod Diameter             | Up to 2000mm                                                               |
| Stroke Length            | Up to 20,000mm                                                             |
| Piston Rod Material      | AISI 1045, AISI 4140, AISI 4340, 20MnV6, Stainless steel 2Cr13 or 1Cr17Ni2 |
| Rod Surface<br>Treatment | Hard chrome plated, Chrome/Nickel plated, Ceramic coated                   |
| Tube Material            | Carbon steel AISI1045 or ST52.3, Alloy steel AISI4140 or 27SiMn            |
| Tube Surface Painting    | Colors according to RAL and thickness according to customer needs          |
| Mounting Type            | Clevis, Cross tube, Flange, Trunnion, Tang, Thread                         |
| Design Pressure          | Up to 40Mpa                                                                |
| Seal Kits Type           | PARKER, MERKEL, HALLITE, , TRELLEBORG                                      |
| Quality Assurance        | 1 year                                                                     |
| Certificate              | SGS, BV, ABS ,GL, DNV etc.                                                 |
| Application              | Mobile Equipment, Cement Mill, steel mill, Hydraulic press, etc.           |