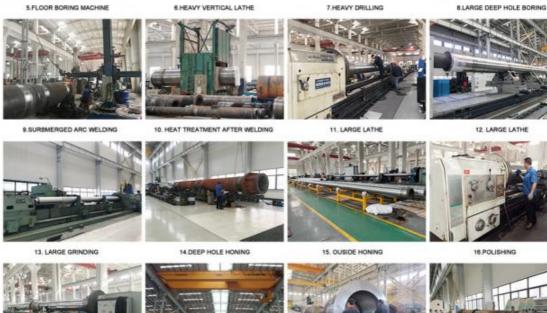

# PRODUCTION FACILITIES

1.RAW MATERIAL WAREHOU

4.FLOOR DRILLING

2.CUTTING

3. HEAVY CNC MAC

17. HEAVY LATHE

18.100TON BRIDGE CRANE

19.INSPECTION ONSITE

20. ASSEMBLY BENCH

21.PRESSURE TEST BENCH

22. PAINTING BOOTH

23. SEAWORTHY PACKING

24. DELIVERY