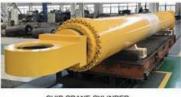

# More Images

Available | Customized Request

Our Product Introduction

Factory Tailer-Made Telescopic Press Cylinder For Tilting Platform **Product Description** 

# Welcome To FLUTEC HYDRAULICS!

Product Description

Product Parameters

| Technical Data           |                                                                            |
|--------------------------|----------------------------------------------------------------------------|
| Cylinder Type            | Mill type, Head Bolted, Base Welded                                        |
| Bore Diameter            | Up to 2500mm                                                               |
| Rod Diameter             | Up to 2000mm                                                               |
| Stroke Length            | Up to 20,000mm                                                             |
| Piston Rod Material      | AISI 1045, AISI 4140, AISI 4340, 20MnV6, Stainless steel 2Cr13 or 1Cr17Ni2 |
| Rod Surface<br>Treatment | Hard chrome plated, Chrome/Nickel plated, Ceramic coated                   |
| Tube Material            | Carbon steel AISI1045 or ST52.3, Alloy steel AISI4140 or 27SiMn            |
| Tube Surface Painting    | Colors according to RAL and thickness according to customer needs          |
| Mounting Type            | Clevis, Cross tube, Flange, Trunnion, Tang, Thread                         |
| Design Pressure          | Up to 40Mpa                                                                |
| Seal Kits Type           | PARKER, MERKEL, HALLITE, , TRELLEBORG                                      |
| Quality Assurance        | 1 year                                                                     |
| Certificate              | SGS, BV, ABS ,GL, DNV etc.                                                 |
| Application              | Mobile Equipment, Cement Mill, steel mill, Hydraulic press, etc.           |