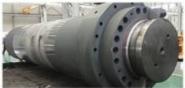

# More Images

Available | Customized Request

Our Product Introduction

Factory Tailer-Made Telescopic Press Cylinder For Tilting Platform **Product Description** 

# Welcome To FLUTEC HYDRAULICS!

Product Description

Product Parameters

| Technical Data           |                                                                            |
|--------------------------|----------------------------------------------------------------------------|
| Cylinder Type            | Mill type, Head Bolted, Base Welded                                        |
| Bore Diameter            | Up to 2500mm                                                               |
| Rod Diameter             | Up to 2000mm                                                               |
| Stroke Length            | Up to 20,000mm                                                             |
| Piston Rod Material      | AISI 1045, AISI 4140, AISI 4340, 20MnV6, Stainless steel 2Cr13 or 1Cr17Ni2 |
| Rod Surface<br>Treatment | Hard chrome plated, Chrome/Nickel plated, Ceramic coated                   |
| Tube Material            | Carbon steel AISI1045 or ST52.3, Alloy steel AISI4140 or 27SiMn            |
| Tube Surface Painting    | Colors according to RAL and thickness according to customer needs          |
| Mounting Type            | Clevis, Cross tube, Flange, Trunnion, Tang, Thread                         |
| Design Pressure          | Up to 40Mpa                                                                |
| Seal Kits Type           | PARKER, MERKEL, HALLITE, , TRELLEBORG                                      |
| Quality Assurance        | 1 year                                                                     |
| Certificate              | SGS, BV, ABS ,GL, DNV etc.                                                 |
| Application              | Mobile Equipment, Cement Mill, steel mill, Hydraulic press, etc.           |