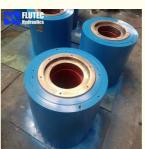

Place of Origin:
- Jiangsu, China
- Brand Name: Flutec
- Certification:
- Minimum Order Quantity: 1
- Price: Packaging Details:
- Delivery Time:
- Payment Terms:
- ISO9001,Dnv, SGS, BV, ABS, GI y: 1 Piece \$ 500- \$ 100000 Standard Seaworthy Wooden Case 30Days
- Terms: L/C T/T D/P



## **Product Specification**

- Model NO.:
- Structure:
- Material:
- . . .
- Transport Package:
- Trademark:
- Origin:
- HS Code:
- Certification:
- Pressure:
- Work Temperature:
- Acting Way:
- Working Method:
- Adjusted Form:
- Customization:
- 4TG-200 Piston Type Alloy Steel Standard Seaworthy Wooden Box FLUTEC Jiangsu, China 8412210090 GS, RoHS, ISO9001, Dnv, SGS, BV, ABS, GI Medium Pressure Normal Temperature Double Acting Straight Trip Regulated Type

Available | Customized Request



## More Images





## Factory Tailer-Made Telescopic Press Cylinder For Tilting Platform **Product Description**

# Welcome To FLUTEC HYDRAULICS!

Product Description





#### **Product Parameters**

| Technical Data           |                                                                            |
|--------------------------|----------------------------------------------------------------------------|
| Cylinder Type            | Mill type, Head Bolted, Base Welded                                        |
| Bore Diameter            | Up to 2500mm                                                               |
| Rod Diameter             | Up to 2000mm                                                               |
| Stroke Length            | Up to 20,000mm