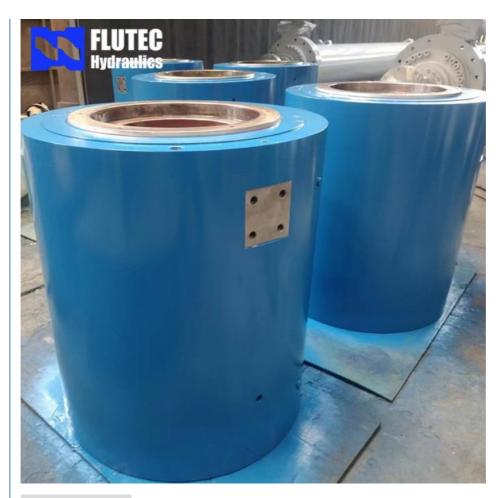

## More Images

## Factory Tailer-Made Telescopic Press Cylinder For Tilting Platform **Product Description**