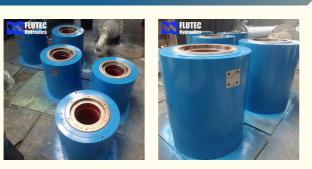

- Place of Origin:
- Jiangsu, China
- Brand Name: Flutec
- Certification:
- Minimum Order Quantity: 1
- Price: Packaging Details:
- Delivery Time:
- Payment Terms:
- ISO9001,Dnv, SGS, BV, ABS, GI y: 1 Piece \$ 500- \$ 100000 Standard Seaworthy Wooden Case 30Days
- Terms: L/C T/T D/P



## **Product Specification**

- Model NO.:
- Structure:
- Material:
- . . .
- Transport Package:
- Trademark:
- Origin:
- HS Code:
- Certification:
- Pressure:
- Work Temperature:
- Acting Way:
- Working Method:
- Adjusted Form:
- Customization:
- 4TG-200 Piston Type Alloy Steel Standard Seaworthy Wooden Box FLUTEC Jiangsu, China 8412210090 GS, RoHS, ISO9001, Dnv, SGS, BV, ABS, GI Medium Pressure Normal Temperature Double Acting Straight Trip Regulated Type

Available | Customized Request



## More Images





## Factory Tailer-Made Telescopic Press Cylinder For Tilting Platform **Product Description**

# Welcome To FLUTEC HYDRAULICS!

Product Description





#### **Product Parameters**

| Technical Data           |                                                                            |
|--------------------------|----------------------------------------------------------------------------|
| Cylinder Type            | Mill type, Head Bolted, Base Welded                                        |
| Bore Diameter            | Up to 2500mm                                                               |
| Rod Diameter             | Up to 2000mm                                                               |
| Stroke Length            | Up to 20,000mm