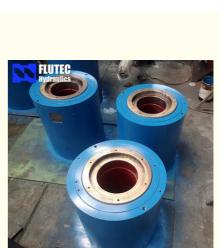

ic Information**

- Place of Origin:
- Jiangsu, China
- Brand Name: Flutec
- Certification:
- Minimum Order Quantity: 1
- Price: Packaging Details:
- Delivery Time:
- Payment Terms:
- ISO9001,Dnv, SGS, BV, ABS, GI y: 1 Piece \$ 500- \$ 100000 Standard Seaworthy Wooden Case 30Days
- Terms: L/C T/T D/P



## **Product Specification**

- Model NO.:
- Structure:
- Material:
- . . .
- Transport Package:
- Trademark:
- Origin:
- HS Code:
- Certification:
- Pressure:
- Work Temperature:
- Acting Way:
- Working Method:
- Adjusted Form:
- Customization:
- 4TG-200 Piston Type Alloy Steel Standard Seaworthy Wooden Box FLUTEC Jiangsu, China 8412210090 GS, RoHS, ISO9001, Dnv, SGS, BV, ABS, GI Medium Pressure Normal Temperature Double Acting Straight Trip Regulated Type

Available | Customized Request



## More Images





## Factory Tailer-Made Telescopic Press Cylinder For Tilting Platform **Product Description**

# Welcome To FLUTEC HYDRAULICS!

Product Description





#### **Product Parameters**

| Technical Data           |                                                                            |
|--------------------------|----------------------------------------------------------------------------|
| Cylinder Type            | Mill type, Head Bolted, Base Welded                                        |
| Bore Diameter            | Up to 2500mm                                                               |
| Rod Diameter             | Up to 2000mm                                                               |
| Stroke Length            | Up to 20,000mm