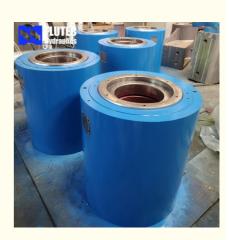

# Custom Hollow Piston Hydraulic Jack Cylinder With Straight Trip Working Method

## **Basic Information**

- Place of Origin:
- Jiangsu, China
- Brand Name: Flutec
- Certification:
- Minimum Order Quantity: 1
- Price: Packaging Details:
- Delivery Time:
- Payment Terms:
- ISO9001,Dnv, SGS, BV, ABS, GI y: 1 Piece \$ 500- \$ 100000 Standard Seaworthy Wooden Case 30Days
- Terms: L/C T/T D/P



## **Product Specification**

- Model NO.:
- Structure:
- Material:
- . . .
- Transport Package:
- Trademark:
- Origin:
- HS Code:
- Certification:
- Pressure:
- Work Temperature:
- Acting Way:
- Working Method:
- Adjusted Form:
- Customization:
- 4TG-200 Piston Type Alloy Steel Standard Seaworthy Wooden Box FLUTEC Jiangsu, China 8412210090 GS, RoHS, ISO9001, Dnv, SGS, BV, ABS, GI Medium Pressure Normal Temperature Double Acting Straight Trip Regulated Type

Available | Customized Request



## More Images





## Factory Tailer-Made Telescopic Press Cylinder For Tilting Platform **Product Description**

# Welcome To FLUTEC HYDRAULICS!

Product Description





#### **Product Parameters**

| Technical Data           |