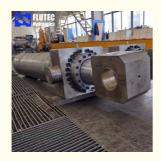

# **Product Description**

Factory Tailer-Made Telescopic Press Cylinder For Tilting Platform **Product Description** 

# Product Parameters

| Cylinder Type            | Mill type, Head Bolted, Base Welded                                        |
|--------------------------|----------------------------------------------------------------------------|
| Bore Diameter            | Up to 2500mm                                                               |
| Rod Diameter             | Up to 2000mm                                                               |
| Stroke Length            | Up to 20,000mm                                                             |
| Piston Rod Material      | AISI 1045, AISI 4140, AISI 4340, 20MnV6, Stainless steel 2Cr13 or 1Cr17Ni2 |
| Rod Surface<br>Treatment | Hard chrome plated, Chrome/Nickel plated, Ceramic coated                   |
| Tube Material            | Carbon steel AISI1045 or ST52.3, Alloy steel AISI4140 or 27SiMn            |
| Tube Surface Painting    | Colors according to RAL and thickness according to customer needs          |
| Mounting Type            | Clevis, Cross tube, Flange, Trunnion, Tang, Thread                         |
| Design Pressure          | Up to 40Mpa                                                                |
| Seal Kits Type           | PARKER, MERKEL, HALLITE, , TRELLEBORG                                      |
| Quality Assurance        | 1 year                                                                     |
| Certificate              | SGS, BV, ABS ,GL, DNV etc.                                                 |
| Application              | Mobile Equipment,Cement Mill, steel mill, Hydraulic press, etc.            |