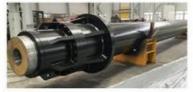

# Product Parameters

| Cylinder Type            | Mill type, Head Bolted, Base Welded                                        |
|--------------------------|----------------------------------------------------------------------------|
| Bore Diameter            | Up to 2500mm                                                               |
| Rod Diameter             | Up to 2000mm                                                               |
| Stroke Length            | Up to 20,000mm                                                             |
| Piston Rod Material      | AISI 1045, AISI 4140, AISI 4340, 20MnV6, Stainless steel 2Cr13 or 1Cr17Ni2 |
| Rod Surface<br>Treatment | Hard chrome plated, Chrome/Nickel plated, Ceramic coated                   |
| Tube Material            | Carbon steel AISI1045 or ST52.3, Alloy steel AISI4140 or 27SiMn            |
| Tube Surface Painting    | Colors according to RAL and thickness according to customer needs          |
| Mounting Type            | Clevis, Cross tube, Flange, Trunnion, Tang, Thread                         |
| Design Pressure          | Up to 40Mpa                                                                |
| Seal Kits Type           | PARKER, MERKEL, HALLITE, , TRELLEBORG                                      |
| Quality Assurance        | 1 year                                                                     |
| Certificate              | SGS, BV, ABS ,GL, DNV etc.                                                 |
| Application              | Mobile Equipment,Cement Mill, steel mill, Hydraulic press, etc.            |