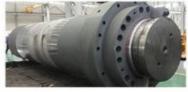

# Product Parameters

| Cylinder Type            | Mill type, Head Bolted, Base Welded                                        |
|--------------------------|----------------------------------------------------------------------------|
| Bore Diameter            | Up to 2500mm                                                               |
| Rod Diameter             | Up to 2000mm                                                               |
| Stroke Length            | Up to 20,000mm                                                             |
| Piston Rod Material      | AISI 1045, AISI 4140, AISI 4340, 20MnV6, Stainless steel 2Cr13 or 1Cr17Ni2 |
| Rod Surface<br>Treatment | Hard chrome plated, Chrome/Nickel plated, Ceramic coated                   |
| Tube Material            | Carbon steel AISI1045 or ST52.3, Alloy steel AISI4140 or 27SiMn            |
| Tube Surface Painting    | Colors according to RAL and thickness according to customer needs          |
| Mounting Type            | Clevis, Cross tube, Flange, Trunnion, Tang, Thread                         |
| Design Pressure          | Up to 40Mpa                                                                |
| Seal Kits Type           | PARKER, MERKEL, HALLITE, , TRELLEBORG                                      |
| Quality Assurance        | 1 year                                                                     |
| Certificate              | SGS, BV, ABS ,GL, DNV etc.                                                 |
| Application              | Mobile Equipment,Cement Mill, steel mill, Hydraulic press, etc.            |