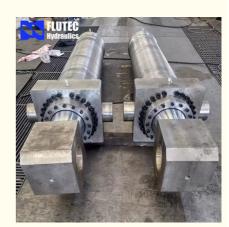

# **Product Description**

Factory Tailer-Made Telescopic Press Cylinder For Tilting Platform **Product Description** 

# Product Parameters

| Cylinder Type            | Mill type, Head Bolted, Base Welded                                        |
|--------------------------|----------------------------------------------------------------------------|
| Bore Diameter            | Up to 2500mm                                                               |
| Rod Diameter             | Up to 2000mm                                                               |
| Stroke Length            | Up to 20,000mm                                                             |
| Piston Rod Material      | AISI 1045, AISI 4140, AISI 4340, 20MnV6, Stainless steel 2Cr13 or 1Cr17Ni2 |
| Rod Surface<br>Treatment | Hard chrome plated, Chrome/Nickel plated, Ceramic coated                   |
| Tube Material            | Carbon steel AISI1045 or ST52.3, Alloy steel AISI4140 or 27SiMn            |
| Tube Surface Painting    | Colors according to RAL and thickness according to customer needs          |
| Mounting Type            | Clevis, Cross tube, Flange, Trunnion, Tang, Thread                         |
| Design Pressure          | Up to 40Mpa                                                                |
| Seal Kits Type           | PARKER, MERKEL, HALLITE, , TRELLEBORG                                      |
| Quality Assurance        | 1 year                                                                     |
| Certificate              | SGS, BV, ABS ,GL, DNV etc.                                                 |
| Application              | Mobile Equipment,Cement Mill, steel mill, Hydraulic press, etc.            |