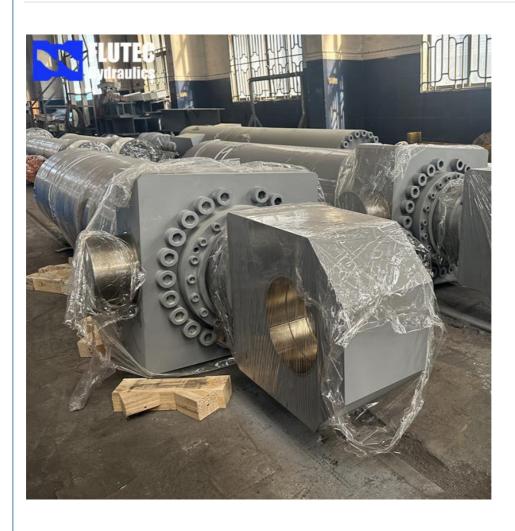

# More Images

# **Product Description**

Factory Tailer-Made Telescopic Press Cylinder For Tilting Platform **Product Description** 