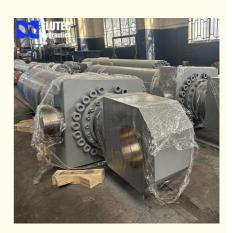

# **Product Description**

Factory Tailer-Made Telescopic Press Cylinder For Tilting Platform **Product Description** 

# Product Parameters

| Cylinder Type            | Mill type, Head Bolted, Base Welded                                        |
|--------------------------|----------------------------------------------------------------------------|
| Bore Diameter            | Up to 2500mm                                                               |
| Rod Diameter             | Up to 2000mm                                                               |
| Stroke Length            | Up to 20,000mm                                                             |
| Piston Rod Material      | AISI 1045, AISI 4140, AISI 4340, 20MnV6, Stainless steel 2Cr13 or 1Cr17Ni2 |
| Rod Surface<br>Treatment | Hard chrome plated, Chrome/Nickel plated, Ceramic coated                   |
| Tube Material            | Carbon steel AISI1045 or ST52.3, Alloy steel AISI4140 or 27SiMn            |
| Tube Surface Painting    | Colors according to RAL and thickness according to customer needs          |
| Mounting Type            | Clevis, Cross tube, Flange, Trunnion, Tang, Thread                         |
| Design Pressure          | Up to 40Mpa                                                                |
| Seal Kits Type           | PARKER, MERKEL, HALLITE, , TRELLEBORG                                      |
| Quality Assurance        | 1 year                                                                     |
| Certificate              | SGS, BV, ABS ,GL, DNV etc.                                                 |
| Application              | Mobile Equipment,Cement Mill, steel mill, Hydraulic press, etc.            |