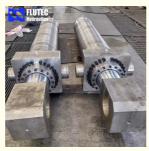

# **Product Description**

Factory Tailer-Made Telescopic Press Cylinder For Tilting Platform **Product Description** 

# Product Parameters

| Cylinder Type            | Mill type, Head Bolted, Base Welded                                        |
|--------------------------|----------------------------------------------------------------------------|
| Bore Diameter            | Up to 2500mm                                                               |
| Rod Diameter             | Up to 2000mm                                                               |
| Stroke Length            | Up to 20,000mm                                                             |
| Piston Rod Material      | AISI 1045, AISI 4140, AISI 4340, 20MnV6, Stainless steel 2Cr13 or 1Cr17Ni2 |
| Rod Surface<br>Treatment | Hard chrome plated, Chrome/Nickel plated, Ceramic coated                   |
| Tube Material            | Carbon steel AISI1045 or ST52.3, Alloy steel AISI4140 or 27SiMn            |
| Tube Surface Painting    | Colors according to RAL and thickness according to customer needs          |
| Mounting Type            | Clevis, Cross tube, Flange, Trunnion, Tang, Thread                         |
| Design Pressure          | Up to 40Mpa                                                                |
| Seal Kits Type           | PARKER, MERKEL, HALLITE, , TRELLEBORG                                      |
| Quality Assurance        | 1 year                                                                     |
| Certificate              | SGS, BV, ABS ,GL, DNV etc.                                                 |
| Application              | Mobile Equipment,Cement Mill, steel mill, Hydraulic press, etc.            |