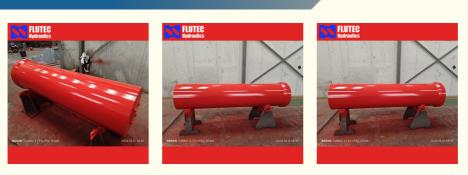

ace of Origin:
- Jiangsu, China Flutec
- Brand Name:
- Certification:
- Model Number:
- Minimum Order Quantity:
- Price:
- · Packaging Details:
- Delivery Time:
- Payment Terms:
- ISO9001, Dnv, SGS, BV, ABS, GI 250\*180\*80 1 Piece \$ 100- \$ 100000 Standard Seaworthy Wooden Case 30Days
- L/C T/T D/P



## **Product Specification**

- Name:
- Model NO.:
- Structure:
- Material:
- Bore Diameter:
- Rod Diameter:
- Stroke Length:
- Design Pressure:
- HS Code:
- Certification:
- Pressure:
- Work Temperature:
- Acting Way:
- Working Method:

Large Bore Hydraulic Cylinder 800x2105 Piston Type Alloy Steel Up To 2500mm Up To 2000mm Up To 20,000mm Up To 40MPa 8412210090 GS, RoHS, ISO9001, Dnv, SGS, BV, ABS, Gl **High Pressure** Normal Temperature **Double Acting** Straight Trip



### More Images





**Product Description** 

## **Piston Accumulator**

# Welcome To FLUTEC HYDRAULICS!

Product Description





Product Parameters

| Technical DataCylinder TypeMill type, Head Bolted, Base WeldedBore DiameterUp to 2500mmRod DiameterUp to 2000mmStroke LengthUp to 20,000mmPiston Rod MaterialAlSI 1045, AISI 4140, AISI 4340, 20MnV6, Stainless steel 2Cr13 or<br>1Cr17Ni2Rod Surface<br>TreatmentHard chrome plated, Chrome/Nickel plated, Ceramic coatedTube MaterialColors according to RAL and thickness according to customer needsMounting TypeClevis, Cross tube, Flange, Trunnion, Tang, ThreadDesign PressureUp to 40MpaGuality Assurance1 yearCertificateSGS, BV, ABS ,GL, DNV etc.ApplicationMobile Equipment,Cement Mill, steel mill, Hydraulic press, etc.