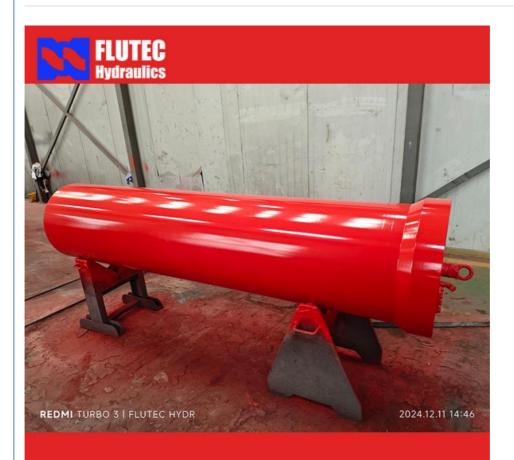

- Price:
- · Packaging Details:
- Delivery Time:
- Payment Terms:
- ISO9001, Dnv, SGS, BV, ABS, GI 250\*180\*80 1 Piece \$ 100- \$ 100000 Standard Seaworthy Wooden Case 30Days
- L/C T/T D/P



## **Product Specification**

- Name:
- Model NO.:
- Structure:
- Material:
- Bore Diameter:
- Rod Diameter:
- Stroke Length:
- Design Pressure:
- HS Code:
- Certification:
- Pressure:
- Work Temperature:
- Acting Way:
- Working Method:

Large Bore Hydraulic Cylinder 800x2105 Piston Type Alloy Steel Up To 2500mm Up To 2000mm Up To 20,000mm Up To 40MPa 8412210090 GS, RoHS, ISO9001, Dnv, SGS, BV, ABS, Gl **High Pressure** Normal Temperature **Double Acting** Straight Trip



### More Images





**Product Description** 

## **Piston Accumulator**

# Welcome To FLUTEC HYDRAULICS!

Product Description





Product Parameters

| Technical DataCylinder TypeMill type, Head Bolted, Base WeldedBore DiameterUp to 2500mmRod DiameterUp to 2000mmStroke LengthUp to 20,000mmPiston Rod MaterialAlSI 1045, AISI 4140, AISI 4340, 20MnV6, Stainless steel 2Cr13 or<br>1Cr17Ni2Rod Surface<br>TreatmentHard chrome plated, Chrome/Nickel plated, Ceramic coatedTube MaterialColors according to RAL and thickness according to customer needsMounting TypeClevis, Cross tube, Flange, Trunnion, Tang, ThreadDesign PressureUp to 40MpaGuality Assurance1 yearCertificateSGS, BV, ABS ,GL, DNV etc.ApplicationMobile Equipment,Cement Mill, steel mill, Hydraulic press, etc.