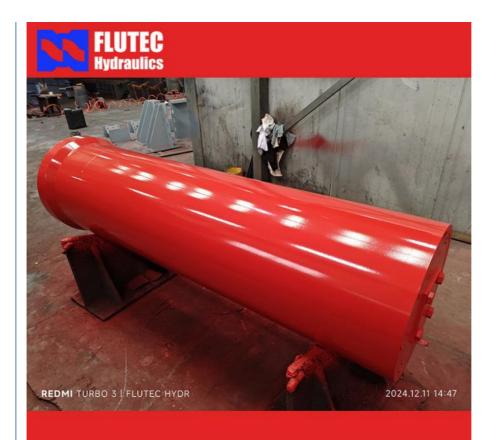

Price:
- · Packaging Details:
- Delivery Time:
- Payment Terms:
- ISO9001, Dnv, SGS, BV, ABS, GI 250\*180\*80 1 Piece \$ 100- \$ 100000 Standard Seaworthy Wooden Case 30Days
- L/C T/T D/P



## **Product Specification**

- Name:
- Model NO.:
- Structure:
- Material:
- Bore Diameter:
- Rod Diameter:
- Stroke Length:
- Design Pressure:
- HS Code:
- Certification:
- Pressure:
- Work Temperature:
- Acting Way:
- Working Method:

Large Bore Hydraulic Cylinder 800x2105 Piston Type Alloy Steel Up To 2500mm Up To 2000mm Up To 20,000mm Up To 40MPa 8412210090 GS, RoHS, ISO9001, Dnv, SGS, BV, ABS, Gl **High Pressure** Normal Temperature **Double Acting** Straight Trip



### More Images





**Product Description** 

## **Piston Accumulator**

# Welcome To FLUTEC HYDRAULICS!

Product Description





Product Parameters

| Technical DataCylinder TypeMill type, Head Bolted, Base WeldedBore DiameterUp to 2500mmRod DiameterUp to 2000mmStroke LengthUp to 20,000mmPiston Rod MaterialAlSI 1045, AISI 4140, AISI 4340, 20MnV6, Stainless steel 2Cr13 or<br>1Cr17Ni2Rod Surface<br>TreatmentHard chrome plated, Chrome/Nickel plated, Ceramic coatedTube MaterialColors according to RAL and thickness according to customer needsMounting TypeClevis, Cross tube, Flange, Trunnion, Tang, ThreadDesign PressureUp to 40MpaGuality Assurance1 yearCertificateSGS, BV, ABS ,GL, DNV etc.ApplicationMobile Equipment,Cement Mill, steel mill, Hydraulic press, etc.