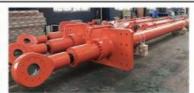

## 200 ton Press Machine Industrial Hydraulic Cylinder Large Bore

### **Product Specification**

Name: Large Bore Hydraulic Cylinder

Model NO.: 800x2105 Structure: Piston Type Alloy Steel · Material: Up To 2500mm . Bore Diameter: • Rod Diameter: Up To 2000mm Up To 20,000mm . Stroke Length: Design Pressure: Up To 40MPa . HS Code: 8412210090