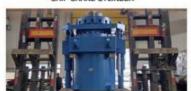

## 200 ton Press Machine Industrial Hydraulic Cylinder Large Bore

### **Product Specification**

Name: Large Bore Hydraulic Cylinder

Model NO.: 800x2105 Structure: Piston Type Alloy Steel · Material: Up To 2500mm . Bore Diameter: • Rod Diameter: Up To 2000mm Up To 20,000mm . Stroke Length: Design Pressure: Up To 40MPa . HS Code: 8412210090