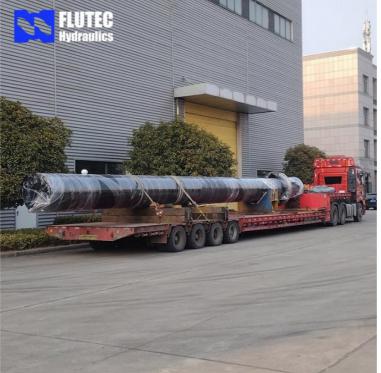

er Quantity: 1 Piece

• Price: \$ 500- \$ 100000

Packaging Details: Standard Seaworthy Wooden Case

Delivery Time: 30DaysPayment Terms: L/C T/T D/P



### **Product Specification**

Name: Large Bore Hydraulic Cylinder

Model NO.: 800x2105 • Structure: Piston Type • Material: Alloy Steel Up To 2500mm . Bore Diameter: • Rod Diameter: Up To 2000mm Up To 20,000mm • Stroke Length: Up To 40MPa • Design Pressure: 8412210090 • HS Code:

• Certification: GS, RoHS, ISO9001, Dnv, SGS, BV, ABS,

GI

Pressure: High Pressure
 Work Temperature: Normal Temperature
 Acting Way: Double Acting
 Working Method: Straight Trip



### More Images











### **Product Description**

### Handheld Small Hydraulic Cylinder

### **Product Description**

**Welcome To FLUTEC HYDRAULICS!** 

Product Description





### Product Parameters

| Technical Data           |                                                                            |
|--------------------------|----------------------------------------------------------------------------|
| Cylinder Type            | Mill type, Head Bolted, Base Welded                                        |
| Bore Diameter            | Up to 2500mm                                                               |
| Rod Diameter             | Up to 2000mm                                                               |
| Stroke Length            | Up to 20,000mm                                                             |
| Piston Rod Material      | AISI 1045, AISI 4140, AISI 4340, 20MnV6, Stainless steel 2Cr13 or 1Cr17Ni2 |
| Rod Surface<br>Treatment | Har