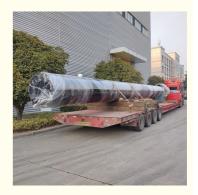

# Internal Piston Guided Anti Rotary hydraulic Cylinder For Aluminum Casting Machine

### **Basic Information**

• Place of Origin: Jiangsu, China

Brand Name: Flutec

• Certification: ISO9001, Dnv, SGS, BV, ABS, GI

Model Number: 250\*180\*80
 Minimum Order Quantity: 1 Piece

• Price: \$ 500- \$ 100000

Packaging Details: Standard Seaworthy Wooden Case

Delivery Time: 30DaysPayment Terms: L/C T/T D/P



### **Product Specification**

Name: Large Bore Hydraulic Cylinder

Model NO.: 800x2105 • Structure: Piston Type • Material: Alloy Steel Up To 2500mm . Bore Diameter: • Rod Diameter: Up To 2000mm Up To 20,000mm • Stroke Length: Up To 40MPa • Design Pressure: 8412210090 • HS Code:

• Certification: GS, RoHS, ISO9001, Dnv, SGS, BV, ABS,

GI

Pressure: High Pressure
 Work Temperature: Normal Temperature
 Acting Way: Double Acting
 Working Method: Straight Trip



### More Images











### **Product Description**

### Handheld Small Hydraulic Cylinder

### **Product Description**

**Welcome To FLUTEC HYDRAULICS!** 

Product Description





### Product Parameters

| Technical Data           |                                                                            |
|-----------------