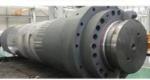

### **Product Specification**

Name: Large Bore Hydraulic Cylinder

Model NO.: 800x2105 • Structure: Piston Type • Material: Alloy Steel Up To 2500mm . Bore Diameter: • Rod Diameter: Up To 2000mm Up To 20,000mm • Stroke Length: Up To 40MPa • Design Pressure: 8412210090 • HS Code:

### Product Parameters

| Technical Data           |                                                                            |
|--------------------------|----------------------------------------------------------------------------|
| Cylinder Type            | Mill type, Head Bolted, Base Welded                                        |
| Bore Diameter            | Up to 2500mm                                                               |
| Rod Diameter             | Up to 2000mm                                                               |
| Stroke Length            | Up to 20,000mm                                                             |
| Piston Rod Material      | AISI 1045, AISI 4140, AISI 4340, 20MnV6, Stainless steel 2Cr13 or 1Cr17Ni2 |
| Rod Surface<br>Treatment | Hard chrome plated, Chrome/Nickel plated, Ceramic coated                   |
| Tube Material            | Carbon steel AlSI1045 or ST52.3, Alloy steel AlSI4140 or 27SiMn            |
| Tube Surface Painting    | Colors according to RAL and thickness according to customer needs          |
| Mounting Type            | Clevis, Cross tube, Flange, Trunnion, Tang, Thread                         |