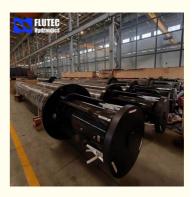

sting Machine

### **Basic Information**

• Place of Origin: Jiangsu, China

Brand Name: Flutec

• Certification: ISO9001, Dnv, SGS, BV, ABS, GI

Model Number: 250\*180\*80
 Minimum Order Quantity: 1 Piece

• Price: \$ 500- \$ 100000

Packaging Details: Standard Seaworthy Wooden Case

Delivery Time: 30DaysPayment Terms: L/C T/T D/P



### **Product Specification**

Name: Large Bore Hydraulic Cylinder

Model NO.: 800x2105 • Structure: Piston Type • Material: Alloy Steel Up To 2500mm . Bore Diameter: • Rod Diameter: Up To 2000mm Up To 20,000mm • Stroke Length: Up To 40MPa • Design Pressure: 8412210090 • HS Code:

• Certification: GS, RoHS, ISO9001, Dnv, SGS, BV, ABS,

GI

Pressure: High Pressure
 Work Temperature: Normal Temperature
 Acting Way: Double Acting
 Working Method: Straight Trip



### More Images











### **Product Description**

### Handheld Small Hydraulic Cylinder

### **Product Description**

**Welcome To FLUTEC HYDRAULICS!** 

Product Description





### Product Parameters

| Technical Data           |                                                                            |
|--------------------------|----------------------------------------------------------------------------|
| Cylinder Type            | Mill type, Head Bolted, Base Welded                                        |
| Bore Diameter            | Up to 2500mm                                                               |
| Rod Diameter             | Up to 2000mm                                                               |
| Stroke Length            | Up to 20,000mm