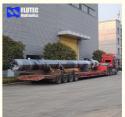

c Information**

• Place of Origin: Jiangsu, China

Brand Name: Flutec

• Certification: ISO9001, Dnv, SGS, BV, ABS, GI

Model Number: 250\*180\*80
 Minimum Order Quantity: 1 Piece

• Price: \$ 500- \$ 100000

Packaging Details: Standard Seaworthy Wooden Case

Delivery Time: 30DaysPayment Terms: L/C T/T D/P



### **Product Specification**

Name: Large Bore Hydraulic Cylinder

Model NO.: 800x2105 • Structure: Piston Type • Material: Alloy Steel Up To 2500mm . Bore Diameter: • Rod Diameter: Up To 2000mm Up To 20,000mm • Stroke Length: Up To 40MPa • Design Pressure: 8412210090 • HS Code:

• Certification: GS, RoHS, ISO9001, Dnv, SGS, BV, ABS,

GI

Pressure: High Pressure
 Work Temperature: Normal Temperature
 Acting Way: Double Acting
 Working Method: Straight Trip



### More Images











### **Product Description**

### Handheld Small Hydraulic Cylinder

### **Product Description**

**Welcome To FLUTEC HYDRAULICS!** 

Product Description





### Product Parameters

| Technical Data           |                                                                            |
|--------------------------|----------------------------------------------------------------------------|
| Cylinder Type            | Mill type, Head Bolted, Base Welded                                        |
| Bore Diameter            | Up to 2500mm                                                               |
| Rod Diameter             | Up to 2000mm                                                               |
| Stroke Length            | Up to 20,000mm