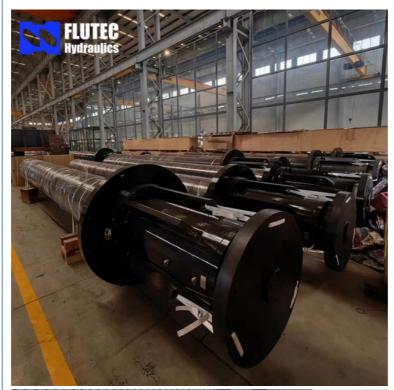

rder Quantity: 1 Piece

• Price: \$ 500- \$ 100000

Packaging Details: Standard Seaworthy Wooden Case

Delivery Time: 30DaysPayment Terms: L/C T/T D/P



### **Product Specification**

Name: Large Bore Hydraulic Cylinder

Model NO.: 800x2105 • Structure: Piston Type • Material: Alloy Steel Up To 2500mm . Bore Diameter: • Rod Diameter: Up To 2000mm Up To 20,000mm • Stroke Length: Up To 40MPa • Design Pressure: 8412210090 • HS Code:

• Certification: GS, RoHS, ISO9001, Dnv, SGS, BV, ABS,

GI

Pressure: High Pressure
 Work Temperature: Normal Temperature
 Acting Way: Double Acting
 Working Method: Straight Trip



### More Images











### **Product Description**

### Handheld Small Hydraulic Cylinder

### **Product Description**

**Welcome To FLUTEC HYDRAULICS!** 

Product Description





### Product Parameters

| Technical Data           |                                                                            |
|--------------------------|----------------------------------------------------------------------------|
| Cylinder Type            | Mill type, Head Bolted, Base Welded                                        |
| Bore Diameter            | Up to 2500mm                                                               |
| Rod Diameter             | Up to 2000mm                                                               |
| Stroke Length            | Up to 20,000mm                                                             |
| Piston Rod Material      | AISI 1045, AISI 4140, AISI 4340, 20MnV6, Stainless steel 2Cr13 or 1Cr17Ni2 |
| Rod Surface<br>Treatment | H