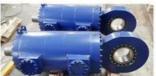

# Internal Piston Guided Anti Rotary hydraulic Cylinder For Aluminum Casting Machine

### **Product Specification**

Name: Large Bore Hydraulic Cylinder

Model NO.: 800x2105 • Structure: Piston Type • Material: Alloy Steel Up To 2500mm . Bore Diameter: • Rod Diameter: Up To 2000mm Up To 20,000mm • Stroke Length: Up To 40MPa • Design Pressure: 8412210090 • HS Code:

### Product Parameters

| Technical Data           |                                                                            |
|--------------------------|----------------------------------------------------------------------------|
| Cylinder Type            | Mill type, Head Bolted, Base Welded                                        |
| Bore Diameter            | Up to 2500mm                                                               |
| Rod Diameter             | Up to 2000mm                                                               |
| Stroke Length            | Up to 20,000mm                                                             |
| Piston Rod Material      | AISI 1045, AISI 4140, AISI 4340, 20MnV6, Stainless steel 2Cr13 or 1Cr17Ni2 |
| Rod Surface<br>Treatment | Hard chrome plated, Chrome/Nickel plated, Ceramic coated                   |
| Tube Material            | Carbon steel AlSI1045 or ST52.3, Alloy steel AlSI4140 or 27SiMn            |
| Tube Surface Painting    | Colors according to RAL and thickness according to customer needs          |
| Mounting Type            | Clevis, Cross tube, Flange, Trunnion, Tang, Thread                         |