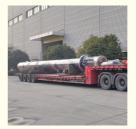

sic Information**

• Place of Origin: Jiangsu, China

Brand Name: Flutec

• Certification: ISO9001, Dnv, SGS, BV, ABS, GI

Model Number: 250\*180\*80
 Minimum Order Quantity: 1 Piece

• Price: \$ 500- \$ 100000

Packaging Details: Standard Seaworthy Wooden Case

Delivery Time: 30DaysPayment Terms: L/C T/T D/P



### **Product Specification**

Name: Large Bore Hydraulic Cylinder

Model NO.: 800x2105 • Structure: Piston Type • Material: Alloy Steel Up To 2500mm . Bore Diameter: • Rod Diameter: Up To 2000mm Up To 20,000mm • Stroke Length: Up To 40MPa • Design Pressure: 8412210090 • HS Code:

• Certification: GS, RoHS, ISO9001, Dnv, SGS, BV, ABS,

GI

Pressure: High Pressure
 Work Temperature: Normal Temperature
 Acting Way: Double Acting
 Working Method: Straight Trip



### More Images











### **Product Description**

### Handheld Small Hydraulic Cylinder

### **Product Description**

**Welcome To FLUTEC HYDRAULICS!** 

Product Description





### Product Parameters

| Technical Data           |                                                                            |
|--------------------------|----------------------------------------------------------------------------|
| Cylinder Type            | Mill type, Head Bolted, Base Welded                                        |
| Bore Diameter            | Up to 2500mm                                                               |
| Rod Diameter             | Up to 2000mm                                                               |
| Stroke Length            | Up to 20,000mm