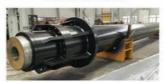

### **Product Specification**

Name: Large Bore Hydraulic Cylinder

Model NO.: 800x2105 • Structure: Piston Type • Material: Alloy Steel Up To 2500mm . Bore Diameter: • Rod Diameter: Up To 2000mm Up To 20,000mm • Stroke Length: Up To 40MPa • Design Pressure: 8412210090 • HS Code:

### Product Parameters

| Technical Data           |                                                                            |
|--------------------------|----------------------------------------------------------------------------|
| Cylinder Type            | Mill type, Head Bolted, Base Welded                                        |
| Bore Diameter            | Up to 2500mm                                                               |
| Rod Diameter             | Up to 2000mm                                                               |
| Stroke Length            | Up to 20,000mm                                                             |
| Piston Rod Material      | AISI 1045, AISI 4140, AISI 4340, 20MnV6, Stainless steel 2Cr13 or 1Cr17Ni2 |
| Rod Surface<br>Treatment | Hard chrome plated, Chrome/Nickel plated, Ceramic coated                   |
| Tube Material            | Carbon steel AlSI1045 or ST52.3, Alloy steel AlSI4140 or 27SiMn            |
| Tube Surface Painting    | Colors according to RAL and thickness according to customer needs          |
| Mounting Type            | Clevis, Cross tube, Flange, Trunnion, Tang, Thread                         |