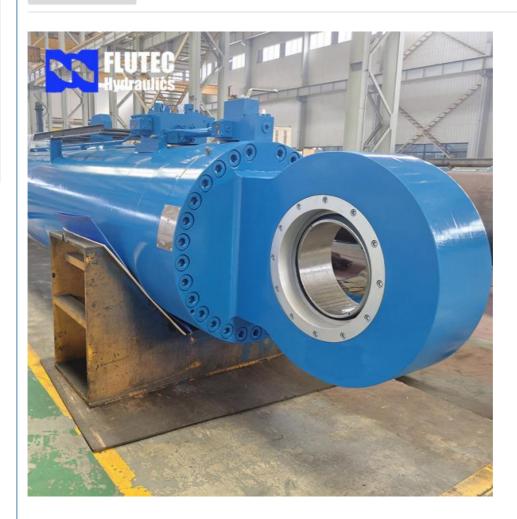

## Luffing Offshore Piling Barge Marine Hydraulic Cylinder With Piston Different Surface Treatments

## **Product Specification**

- Name:
- Model NO.:
- Structure:
- Material:
- Bore Diameter:
- Rod Diameter:
- Stroke Length:
- Design Pressure:
- HS Code:
- Certification:
- Pressure:
- Work Temperature:
- Acting Way:
- Working Method:
- Large Bore Hydraulic Cylinder 800x2105 Piston Type Alloy Steel Up To 2500mm Up To 2000mm Up To 20,000mm Up To 40MPa 8412210090 GS, RoHS, ISO9001, Dnv, SGS, BV, ABS, GI High Pressure Normal Temperature Double Acting

## Welcome To FLUTEC HYDRAULICS!

Product Description

**Our Product Introduction** 

**Product Parameters** 

| Technical Data           |                                                                            |
|--------------------------|----------------------------------------------------------------------------|
| Cylinder Type            | Mill type, Head Bolted, Base Welded                                        |
| Bore Diameter            | Up to 2500mm                                                               |
| Rod Diameter             | Up to 2000mm                                                               |
| Stroke Length            | Up to 20,000mm                                                             |
| Piston Rod Material      | AISI 1045, AISI 4140, AISI 4340, 20MnV6, Stainless steel 2Cr13 or 1Cr17Ni2 |
| Rod Surface<br>Treatment | Hard chrome plated, Chrome/Nickel plated, Ceramic coated                   |
| Tube Material            | Carbon steel AISI1045 or ST52.3, Alloy steel AISI4140 or 27SiMn            |
| Tube Surface Painting    | Colors according to RAL and thickness according to customer needs          |
| Mounting Type            | Clevis, Cross tube, Flange, Trunnion, Tang, Thread                         |
| Design Pressure          | Up to 40Mpa                                                                |
| Seal Kits Type           | PARKER, MERKEL, HALLITE, , TRELLEBORG                                      |
| Quality Assurance        | 1 year                                                                     |
| Certificate              | SGS, BV, ABS ,GL, DNV etc.                                                 |
| Application              | Mobile Equipment, Cement Mill, steel mill, Hydraulic press, etc.           |