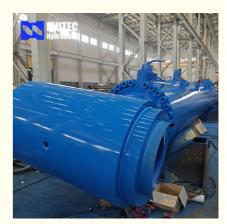

## Luffing Offshore Piling Barge Marine Hydraulic Cylinder With Piston Different Surface Treatments

## **Product Specification**

- Name:
- Model NO.:
- Structure:
- Material:
- Bore Diameter:
- Rod Diameter:
- Stroke Length:
- Design Pressure:
- HS Code:
- Certification:
- Pressure:
- Work Temperature:
- Acting Way:
- Working Method:
- Large Bore Hydraulic Cylinder 800x2105 Piston Type Alloy Steel Up To 2500mm Up To 2000mm Up To 20,000mm Up To 40MPa 8412210090 GS, RoHS, ISO9001, Dnv, SGS, BV, ABS, GI High Pressure Normal Temperature Double Acting