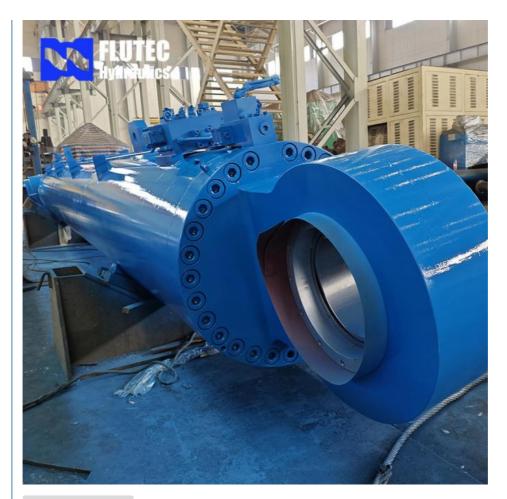

s:
- Flutec ISO9001,Dnv, SGS, BV, ABS, GI 250\*180\*80 1 Piece \$ 500- \$ 100000

Jiangsu, China

- Standard Seaworthy Wooden Case 30Days
- erms: L/C T/T D/P



## **Product Specification**

- Name:
- Model NO.:
- Structure:
- Material:
- Bore Diameter:
- Rod Diameter:
- Stroke Length:
- Design Pressure:
- HS Code:
- Certification:
- Pressure:
- Work Temperature:
- Acting Way:
- Working Method:
- Large Bore Hydraulic Cylinder 800x2105 Piston Type Alloy Steel Up To 2500mm Up To 2000mm Up To 20,000mm Up To 40MPa 8412210090 GS, RoHS, ISO9001, Dnv, SGS, BV, ABS, GI High Pressure Normal Temperature Double Acting



#### More Images





Straight Trip

# Handheld Small Hydraulic Cylinder Product Description

## Welcome To FLUTEC HYDRAULICS!

Product Description



**Our Product Introduction** 



**Product Parameters** 

| Technical Data           |                                                                            |
|--------------------------|----------------------------------------------------------------------------|
| Cylinder Type            | Mill type, Head Bolted, Base Welded                                        |
| Bore Diameter            | Up to 2500mm                                                               |
| Rod Diameter             | Up to 2000mm                                                               |
| Stroke Length            | Up to 20,000mm                                                             |
| Piston Rod Material      | AISI 1045, AISI 4140, AISI 4340, 20MnV6, Stainless steel 2Cr13 or 1Cr17Ni2 |
| Rod Surface<br>Treatment | Ha