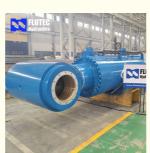

lace of Origin:
  - ngin:
- Brand Name:
- Certification:
- Model Number:
- Minimum Order Quantity: 1
- Price:
- Packaging Details:
- Delivery Time:
- Payment Terms:
- Flutec ISO9001,Dnv, SGS, BV, ABS, GI 250\*180\*80 1 Piece \$ 500- \$ 100000

Jiangsu, China

- Standard Seaworthy Wooden Case 30Days
- erms: L/C T/T D/P



## **Product Specification**

- Name:
- Model NO.:
- Structure:
- Material:
- Bore Diameter:
- Rod Diameter:
- Stroke Length:
- Design Pressure:
- HS Code:
- Certification:
- Pressure:
- Work Temperature:
- Acting Way:
- Working Method:
- Large Bore Hydraulic Cylinder 800x2105 Piston Type Alloy Steel Up To 2500mm Up To 2000mm Up To 20,000mm Up To 40MPa 8412210090 GS, RoHS, ISO9001, Dnv, SGS, BV, ABS, GI High Pressure Normal Temperature Double Acting



#### More Images





Straight Trip

# Handheld Small Hydraulic Cylinder Product Description

## Welcome To FLUTEC HYDRAULICS!

Product Description



**Our Product Introduction** 



**Product Parameters** 

| Technical Data           |                                                                            |
|--------------------------|----------------------------------------------------------------------------|
| Cylinder Type            | Mill type, Head Bolted, Base Welded                                        |
| Bore Diameter            | Up to 2500mm                                                               |
| Rod Diameter             | Up to 2000mm                                                               |
| Stroke Length            | Up to 20,000mm