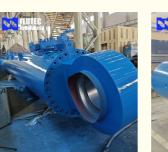

Place of Origin:
  - ngin:
- Brand Name:
- Certification:
- Model Number:
- Minimum Order Quantity: 1
- Price:
- Packaging Details:
- Delivery Time:
- Payment Terms:
- Flutec ISO9001,Dnv, SGS, BV, ABS, GI 250\*180\*80 1 Piece \$ 500- \$ 100000

Jiangsu, China

- Standard Seaworthy Wooden Case 30Days
- erms: L/C T/T D/P



## **Product Specification**

- Name:
- Model NO.:
- Structure:
- Material:
- Bore Diameter:
- Rod Diameter:
- Stroke Length:
- Design Pressure:
- HS Code:
- Certification:
- Pressure:
- Work Temperature:
- Acting Way:
- Working Method:
- Large Bore Hydraulic Cylinder 800x2105 Piston Type Alloy Steel Up To 2500mm Up To 2000mm Up To 20,000mm Up To 40MPa 8412210090 GS, RoHS, ISO9001, Dnv, SGS, BV, ABS, GI High Pressure Normal Temperature Double Acting



#### More Images





Straight Trip

# Handheld Small Hydraulic Cylinder Product Description

## Welcome To FLUTEC HYDRAULICS!

Product Description



**Our Product Introduction** 



**Product Parameters** 

| Technical Data           |                                                                            |
|--------------------------|----------------------------------------------------------------------------|
| Cylinder Type            | Mill type, Head Bolted, Base Welded                                        |
| Bore Diameter            | Up to 2500mm                                                               |
| Rod Diameter             | Up to 2000mm                                                               |
| Stroke Length            | Up to 20,000mm