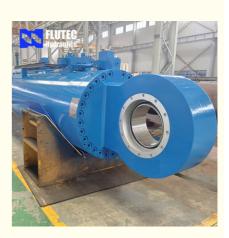

## Luffing Offshore Piling Barge Marine Hydraulic Cylinder With Piston Different Surface Treatments

## **Product Specification**

- Name:
- Model NO.:
- Structure:
- Material:
- Bore Diameter:
- Rod Diameter:
- Stroke Length:
- Design Pressure:
- HS Code:
- Certification:
- Pressure:
- Work Temperature:
- Acting Way:
- Working Method:
- Large Bore Hydraulic Cylinder 800x2105 Piston Type Alloy Steel Up To 2500mm Up To 2000mm Up To 20,000mm Up To 40MPa 8412210090 GS, RoHS, ISO9001, Dnv, SGS, BV, ABS, GI High Pressure Normal Temperature Double Acting