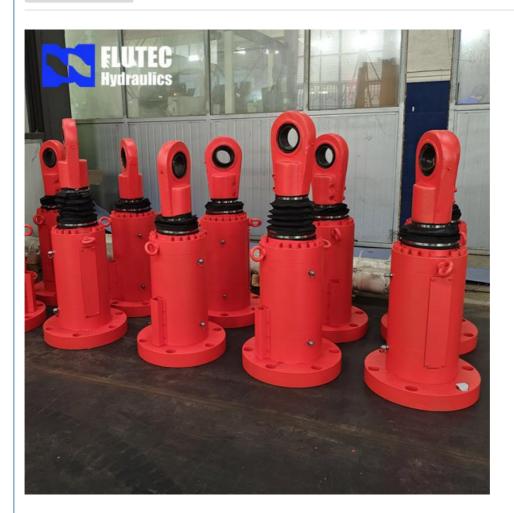

- Payment Terms:
- Flutec ISO9001,Dnv, SGS, BV, ABS, Gl 250\*180\*80 1 Piece \$ 500- \$ 100000 Standard Seaworthy Wooden Case
- 30Days L/C T/T D/P

Jiangsu, China



## **Product Specification**

- Name:
- Model NO.:
- Structure:
- Material:
- Bore Diameter:
- Rod Diameter:
- Stroke Length:
- Design Pressure:
- HS Code:
- Certification:
- Pressure:
- Work Temperature:
- Acting Way:
- Working Method:

Large Bore Hydraulic Cylinder 800x2105 Piston Type Alloy Steel Up To 2500mm Up To 2000mm Up To 20,000mm Up To 40MPa 8412210090 GS, RoHS, ISO9001, Dnv, SGS, BV, ABS, GI High Pressure Normal Temperature Double Acting



#### More Images





Straight Trip



Our Product Introduction

# Handheld Small Hydraulic Cylinder Product Description

## Welcome To FLUTEC HYDRAULICS!

Product Description





**Product Parameters** 

| Technical Data           |                                                                            |
|--------------------------|----------------------------------------------------------------------------|
| Cylinder Type            | Mill type, Head Bolted, Base Welded                                        |
| Bore Diameter            | Up to 2500mm                                                               |
| Rod Diameter             | Up to 2000mm                                                               |
| Stroke Length            | Up to 20,000mm                                                             |
| Piston Rod Material      | AISI 1045, AISI 4140, AISI 4340, 20MnV6, Stainless steel 2Cr13 or 1Cr17Ni2 |
| Rod Surface<br>Treatment |