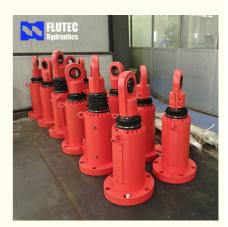

er Options

### **Basic Information**

- Place of Origin:
- Brand Name:
- Certification:
- Model Number:
- Minimum Order Quantity: 1
- Price:
- Packaging Details:
- Delivery Time:
- Payment Terms:
- Flutec ISO9001,Dnv, SGS, BV, ABS, Gl 250\*180\*80 1 Piece \$ 500- \$ 100000 Standard Seaworthy Wooden Case
- 30Days L/C T/T D/P

Jiangsu, China



## **Product Specification**

- Name:
- Model NO.:
- Structure:
- Material:
- Bore Diameter:
- Rod Diameter:
- Stroke Length:
- Design Pressure:
- HS Code:
- Certification:
- Pressure:
- Work Temperature:
- Acting Way:
- Working Method:

Large Bore Hydraulic Cylinder 800x2105 Piston Type Alloy Steel Up To 2500mm Up To 2000mm Up To 20,000mm Up To 40MPa 8412210090 GS, RoHS, ISO9001, Dnv, SGS, BV, ABS, GI High Pressure Normal Temperature Double Acting



#### More Images





Straight Trip



Our Product Introduction

# Handheld Small Hydraulic Cylinder Product Description

## Welcome To FLUTEC HYDRAULICS!

Product Description





**Product Parameters** 

| Technical Data           |                                                                            |
|--------------------------|----------------------------------------------------------------------------|
| Cylinder Type            | Mill type, Head Bolted, Base Welded                                        |
| Bore Diameter            | Up to 2500mm                                                               |
| Rod Diameter             | Up to 2000mm                                                               |
| Stroke Length            | Up to 20,000mm