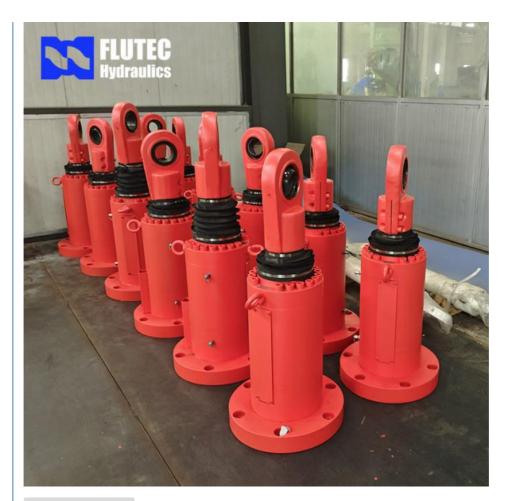

Payment Terms:
- Flutec ISO9001,Dnv, SGS, BV, ABS, Gl 250\*180\*80 1 Piece \$ 500- \$ 100000 Standard Seaworthy Wooden Case
- 30Days L/C T/T D/P

Jiangsu, China



## **Product Specification**

- Name:
- Model NO.:
- Structure:
- Material:
- Bore Diameter:
- Rod Diameter:
- Stroke Length:
- Design Pressure:
- HS Code:
- Certification:
- Pressure:
- Work Temperature:
- Acting Way:
- Working Method:

Large Bore Hydraulic Cylinder 800x2105 Piston Type Alloy Steel Up To 2500mm Up To 2000mm Up To 20,000mm Up To 40MPa 8412210090 GS, RoHS, ISO9001, Dnv, SGS, BV, ABS, GI High Pressure Normal Temperature Double Acting



#### More Images





Straight Trip



Our Product Introduction

# Handheld Small Hydraulic Cylinder Product Description

## Welcome To FLUTEC HYDRAULICS!

Product Description





**Product Parameters** 

| Technical Data           |                                                                            |
|--------------------------|----------------------------------------------------------------------------|
| Cylinder Type            | Mill type, Head Bolted, Base Welded                                        |
| Bore Diameter            | Up to 2500mm                                                               |
| Rod Diameter             | Up to 2000mm                                                               |
| Stroke Length            | Up to 20,000mm                                                             |
| Piston Rod Material      | AISI 1045, AISI 4140, AISI 4340, 20MnV6, Stainless steel 2Cr13 or 1Cr17Ni2 |
| Rod Surface<br>Treatment | Ha