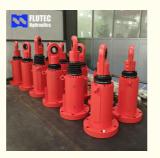

c Information**

- Place of Origin:
- Brand Name:
- Certification:
- Model Number:
- Minimum Order Quantity: 1
- Price:
- Packaging Details:
- Delivery Time:
- Payment Terms:
- Flutec ISO9001,Dnv, SGS, BV, ABS, Gl 250\*180\*80 1 Piece \$ 500- \$ 100000 Standard Seaworthy Wooden Case
- 30Days L/C T/T D/P

Jiangsu, China



## **Product Specification**

- Name:
- Model NO.:
- Structure:
- Material:
- Bore Diameter:
- Rod Diameter:
- Stroke Length:
- Design Pressure:
- HS Code:
- Certification:
- Pressure:
- Work Temperature:
- Acting Way:
- Working Method:

Large Bore Hydraulic Cylinder 800x2105 Piston Type Alloy Steel Up To 2500mm Up To 2000mm Up To 20,000mm Up To 40MPa 8412210090 GS, RoHS, ISO9001, Dnv, SGS, BV, ABS, GI High Pressure Normal Temperature Double Acting



#### More Images





Straight Trip



Our Product Introduction

# Handheld Small Hydraulic Cylinder Product Description

## Welcome To FLUTEC HYDRAULICS!

Product Description





**Product Parameters** 

| Technical Data           |                                                                            |
|--------------------------|----------------------------------------------------------------------------|
| Cylinder Type            | Mill type, Head Bolted, Base Welded                                        |
| Bore Diameter            | Up to 2500mm                                                               |
| Rod Diameter             | Up to 2000mm                                                               |
| Stroke Length            | Up to 20,000mm