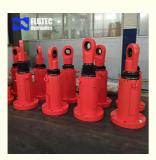

sic Information**

- Place of Origin:
- Brand Name:
- Certification:
- Model Number:
- Minimum Order Quantity: 1
- Price:
- Packaging Details:
- Delivery Time:
- Payment Terms:
- Flutec ISO9001,Dnv, SGS, BV, ABS, Gl 250\*180\*80 1 Piece \$ 500- \$ 100000 Standard Seaworthy Wooden Case
- 30Days L/C T/T D/P

Jiangsu, China



## **Product Specification**

- Name:
- Model NO.:
- Structure:
- Material:
- Bore Diameter:
- Rod Diameter:
- Stroke Length:
- Design Pressure:
- HS Code:
- Certification:
- Pressure:
- Work Temperature:
- Acting Way:
- Working Method:

Large Bore Hydraulic Cylinder 800x2105 Piston Type Alloy Steel Up To 2500mm Up To 2000mm Up To 20,000mm Up To 40MPa 8412210090 GS, RoHS, ISO9001, Dnv, SGS, BV, ABS, GI High Pressure Normal Temperature Double Acting



#### More Images





Straight Trip



Our Product Introduction

# Handheld Small Hydraulic Cylinder Product Description

## Welcome To FLUTEC HYDRAULICS!

Product Description





**Product Parameters** 

| Technical Data           |                                                                            |
|--------------------------|----------------------------------------------------------------------------|
| Cylinder Type            | Mill type, Head Bolted, Base Welded                                        |
| Bore Diameter            | Up to 2500mm                                                               |
| Rod Diameter             | Up to 2000mm                                                               |
| Stroke Length            | Up to 20,000mm