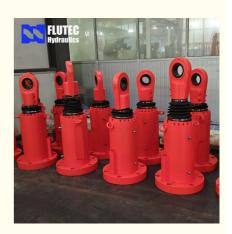

## Custom Engineered Heavy Duty Indusrial Hydraulic Cylinders Various Bore And Rod Diameter Options

### **Basic Information**

- Place of Origin:
- Brand Name:
- Certification:
- Model Number:
- Minimum Order Quantity: 1
- Price:
- Packaging Details:
- Delivery Time:
- Payment Terms:
- Flutec ISO9001,Dnv, SGS, BV, ABS, Gl 250\*180\*80 1 Piece \$ 500- \$ 100000 Standard Seaworthy Wooden Case
- 30Days L/C T/T D/P

Jiangsu, China



## **Product Specification**

- Name:
- Model NO.:
- Structure:
- Material:
- Bore Diameter:
- Rod Diameter:
- Stroke Length:
- Design Pressure:
- HS Code:
- Certification:
- Pressure:
- Work Temperature:
- Acting Way:
- Working Method:

Large Bore Hydraulic Cylinder 800x2105 Piston Type Alloy Steel Up To 2500mm Up To 2000mm Up To 20,000mm Up To 40MPa 8412210090 GS, RoHS, ISO9001, Dnv, SGS, BV, ABS, GI High Pressure Normal Temperature Double Acting



#### More Images





Straight Trip



Our Product Introduction

# Handheld Small Hydraulic Cylinder Product Description

## Welcome To FLUTEC HYDRAULICS!

Product Description





**Product Parameters** 

| Technical Data           |                                                                            |
|--------------------------|--