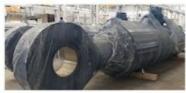

### More Images

### **Product Specification**

Name: Large Bore Hydraulic Cylinder

Model NO.: 800x2105 Structure: Piston Type Alloy Steel · Material: . Bore Diameter: Up To 2500mm • Rod Diameter: Up To 2000mm Up To 20,000mm . Stroke Length: • Design Pressure: Up To 40MPa . HS Code: 8412210090