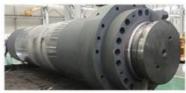

### More Images

### **Product Specification**

Name: Large Bore Hydraulic Cylinder

Model NO.: 800x2105 Structure: Piston Type Alloy Steel · Material: . Bore Diameter: Up To 2500mm • Rod Diameter: Up To 2000mm Up To 20,000mm . Stroke Length: • Design Pressure: Up To 40MPa . HS Code: 8412210090