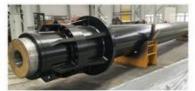

### More Images

### **Product Specification**

Name: Large Bore Hydraulic Cylinder

Model NO.: 800x2105 Structure: Piston Type Alloy Steel · Material: . Bore Diameter: Up To 2500mm • Rod Diameter: Up To 2000mm Up To 20,000mm . Stroke Length: • Design Pressure: Up To 40MPa . HS Code: 8412210090