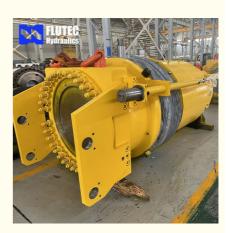

### **Product Specification**

Name: Large Bore Hydraulic Cylinder

Model NO.: 800x2105 Structure: Piston Type Alloy Steel · Material: . Bore Diameter: Up To 2500mm • Rod Diameter: Up To 2000mm Up To 20,000mm . Stroke Length: • Design Pressure: Up To 40MPa . HS Code: 8412210090

| Cylinder Type            | Mill type, Head Bolted, Base Welded                                        |  |  |
|--------------------------|----------------------------------------------------------------------------|--|--|
| Bore Diameter            | Up to 2500mm                                                               |  |  |
| Rod Diameter             | Up to 2000mm                                                               |  |  |
| Stroke Length            | Up to 20,000mm                                                             |  |  |
| Piston Rod Material      | AISI 1045, AISI 4140, AISI 4340, 20MnV6, Stainless steel 2Cr13 or 1Cr17Ni2 |  |  |
| Rod Surface<br>Treatment | Hard chrome plated, Chrome/Nickel plated, Ceramic coated                   |  |  |
| Tube Material            | Carbon steel AISI1045 or ST52.3, Alloy steel AISI4140 or 27SiMn            |  |  |
| Tube Surface Painting    | Colors according to RAL and thickness according to customer needs          |  |  |
| Mounting Type            | Clevis, Cross tube, Flange, Trunnion, Tang, Thread                         |  |  |
| Design Pressure          | Up to 40Mpa                                                                |  |  |
| Seal Kits Type           | PARKER, MERKEL, HALLITE, , TRELLEBORG                                      |  |  |
| Quality Assurance        | 1 year                                                                     |  |  |
| Certificate              | SGS, BV, ABS ,GL, DNV etc.                                                 |  |  |
| Application              | Mobile Equipment, Cement Mill, steel mill, Hydraulic press, etc.           |  |  |