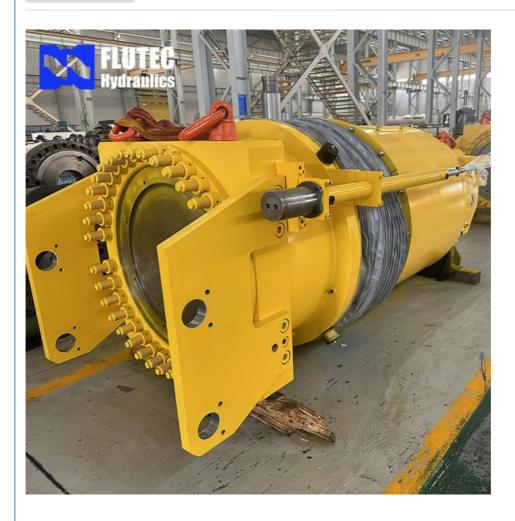

### **Product Specification**

Name: Large Bore Hydraulic Cylinder

Model NO.: 800x2105 Structure: Piston Type Alloy Steel · Material: . Bore Diameter: Up To 2500mm • Rod Diameter: Up To 2000mm Up To 20,000mm . Stroke Length: • Design Pressure: Up To 40MPa . HS Code: 8412210090

| Cylinder Type            | Mill type, Head Bolted, Base Welded                                        |  |  |
|--------------------------|----------------------------------------------------------------------------|--|--|
| Bore Diameter            | Up to 2500mm                                                               |  |  |
| Rod Diameter             | Up to 2000mm                                                               |  |  |
| Stroke Length            | Up to 20,000mm                                                             |  |  |
| Piston Rod Material      | AISI 1045, AISI 4140, AISI 4340, 20MnV6, Stainless steel 2Cr13 or 1Cr17Ni2 |  |  |
| Rod Surface<br>Treatment | Hard chrome plated, Chrome/Nickel plated, Ceramic coated                   |  |  |
| Tube Material            | Carbon steel AISI1045 or ST52.3, Alloy steel AISI4140 or 27SiMn            |  |  |
| Tube Surface Painting    | Colors according to RAL and thickness according to customer needs          |  |  |
| Mounting Type            | Clevis, Cross tube, Flange, Trunnion, Tang, Thread                         |  |  |
| Design Pressure          | Up to 40Mpa                                                                |  |  |
| Seal Kits Type           | PARKER, MERKEL, HALLITE, , TRELLEBORG                                      |  |  |
| Quality Assurance        | 1 year                                                                     |  |  |
| Certificate              | SGS, BV, ABS ,GL, DNV etc.                                                 |  |  |
| Application              | Mobile Equipment, Cement Mill, steel mill, Hydraulic press, etc.           |  |  |