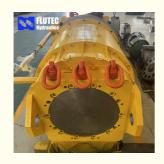

### **Product Specification**

Name: Large Bore Hydraulic Cylinder

Model NO.: 800x2105 Structure: Piston Type Alloy Steel · Material: . Bore Diameter: Up To 2500mm • Rod Diameter: Up To 2000mm Up To 20,000mm . Stroke Length: • Design Pressure: Up To 40MPa . HS Code: 8412210090

| Cylinder Type            | Mill type, Head Bolted, Base Welded                                        |  |  |
|--------------------------|----------------------------------------------------------------------------|--|--|
| Bore Diameter            | Up to 2500mm                                                               |  |  |
| Rod Diameter             | Up to 2000mm                                                               |  |  |
| Stroke Length            | Up to 20,000mm                                                             |  |  |
| Piston Rod Material      | AISI 1045, AISI 4140, AISI 4340, 20MnV6, Stainless steel 2Cr13 or 1Cr17Ni2 |  |  |
| Rod Surface<br>Treatment | Hard chrome plated, Chrome/Nickel plated, Ceramic coated                   |  |  |
| Tube Material            | Carbon steel AISI1045 or ST52.3, Alloy steel AISI4140 or 27SiMn            |  |  |
| Tube Surface Painting    | Colors according to RAL and thickness according to customer needs          |  |  |
| Mounting Type            | Clevis, Cross tube, Flange, Trunnion, Tang, Thread                         |  |  |
| Design Pressure          | Up to 40Mpa                                                                |  |  |
| Seal Kits Type           | PARKER, MERKEL, HALLITE, , TRELLEBORG                                      |  |  |
| Quality Assurance        | 1 year                                                                     |  |  |
| Certificate              | SGS, BV, ABS ,GL, DNV etc.                                                 |  |  |
| Application              | Mobile Equipment, Cement Mill, steel mill, Hydraulic press, etc.           |  |  |