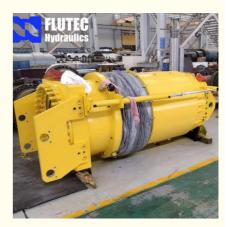

### **Product Specification**

Name: Large Bore Hydraulic Cylinder

Model NO.: 800x2105 Structure: Piston Type Alloy Steel · Material: . Bore Diameter: Up To 2500mm • Rod Diameter: Up To 2000mm Up To 20,000mm . Stroke Length: • Design Pressure: Up To 40MPa . HS Code: 8412210090

| Cylinder Type            | Mill type, Head Bolted, Base Welded                                        |  |  |
|--------------------------|----------------------------------------------------------------------------|--|--|
| Bore Diameter            | Up to 2500mm                                                               |  |  |
| Rod Diameter             | Up to 2000mm                                                               |  |  |
| Stroke Length            | Up to 20,000mm                                                             |  |  |
| Piston Rod Material      | AISI 1045, AISI 4140, AISI 4340, 20MnV6, Stainless steel 2Cr13 or 1Cr17Ni2 |  |  |
| Rod Surface<br>Treatment | Hard chrome plated, Chrome/Nickel plated, Ceramic coated                   |  |  |
| Tube Material            | Carbon steel AISI1045 or ST52.3, Alloy steel AISI4140 or 27SiMn            |  |  |
| Tube Surface Painting    | Colors according to RAL and thickness according to customer needs          |  |  |
| Mounting Type            | Clevis, Cross tube, Flange, Trunnion, Tang, Thread                         |  |  |
| Design Pressure          | Up to 40Mpa                                                                |  |  |
| Seal Kits Type           | PARKER, MERKEL, HALLITE, , TRELLEBORG                                      |  |  |
| Quality Assurance        | 1 year                                                                     |  |  |
| Certificate              | SGS, BV, ABS ,GL, DNV etc.                                                 |  |  |
| Application              | Mobile Equipment, Cement Mill, steel mill, Hydraulic press, etc.           |  |  |