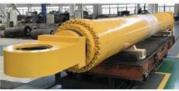

### **Product Specification**

Name: Large Bore Hydraulic Cylinder

Model NO.: 800x2105 Structure: Piston Type Alloy Steel · Material: . Bore Diameter: Up To 2500mm • Rod Diameter: Up To 2000mm Up To 20,000mm . Stroke Length: • Design Pressure: Up To 40MPa . HS Code: 8412210090

### More Images

| Cylinder Type            | Mill type, Head Bolted, Base Welded                                        |  |  |
|--------------------------|----------------------------------------------------------------------------|--|--|
| Bore Diameter            | Up to 2500mm                                                               |  |  |
| Rod Diameter             | Up to 2000mm                                                               |  |  |
| Stroke Length            | Up to 20,000mm                                                             |  |  |
| Piston Rod Material      | AISI 1045, AISI 4140, AISI 4340, 20MnV6, Stainless steel 2Cr13 or 1Cr17Ni2 |  |  |
| Rod Surface<br>Treatment | Hard chrome plated, Chrome/Nickel plated, Ceramic coated                   |  |  |
| Tube Material            | Carbon steel AISI1045 or ST52.3, Alloy steel AISI4140 or 27SiMn            |  |  |
| Tube Surface Painting    | Colors according to RAL and thickness according to customer needs          |  |  |
| Mounting Type            | Clevis, Cross tube, Flange, Trunnion, Tang, Thread                         |  |  |
| Design Pressure          | Up to 40Mpa                                                                |  |  |
| Seal Kits Type           | PARKER, MERKEL, HALLITE, , TRELLEBORG                                      |  |  |
| Quality Assurance        | 1 year                                                                     |  |  |
| Certificate              | SGS, BV, ABS ,GL, DNV etc.                                                 |  |  |
| Application              | Mobile Equipment, Cement Mill, steel mill, Hydraulic press, etc.           |  |  |