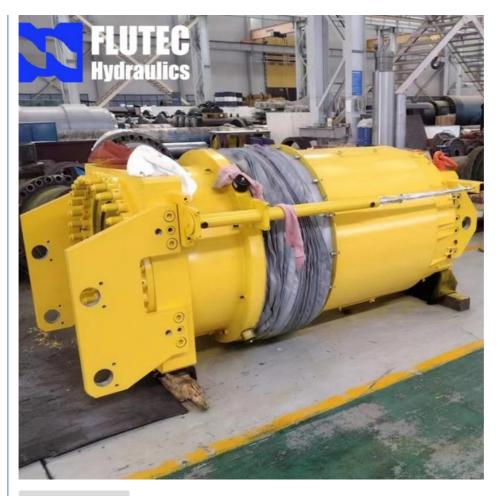

### **Product Specification**

Name: Large Bore Hydraulic Cylinder

Model NO.: 800x2105 Structure: Piston Type Alloy Steel · Material: . Bore Diameter: Up To 2500mm • Rod Diameter: Up To 2000mm Up To 20,000mm . Stroke Length: • Design Pressure: Up To 40MPa . HS Code: 8412210090

| Cylinder Type            | Mill type, Head Bolted, Base Welded                                        |  |  |
|--------------------------|----------------------------------------------------------------------------|--|--|
| Bore Diameter            | Up to 2500mm                                                               |  |  |
| Rod Diameter             | Up to 2000mm                                                               |  |  |
| Stroke Length            | Up to 20,000mm                                                             |  |  |
| Piston Rod Material      | AISI 1045, AISI 4140, AISI 4340, 20MnV6, Stainless steel 2Cr13 or 1Cr17Ni2 |  |  |
| Rod Surface<br>Treatment | Hard chrome plated, Chrome/Nickel plated, Ceramic coated                   |  |  |
| Tube Material            | Carbon steel AISI1045 or ST52.3, Alloy steel AISI4140 or 27SiMn            |  |  |
| Tube Surface Painting    | Colors according to RAL and thickness according to customer needs          |  |  |
| Mounting Type            | Clevis, Cross tube, Flange, Trunnion, Tang, Thread                         |  |  |
| Design Pressure          | Up to 40Mpa                                                                |  |  |
| Seal Kits Type           | PARKER, MERKEL, HALLITE, , TRELLEBORG                                      |  |  |
| Quality Assurance        | 1 year                                                                     |  |  |
| Certificate              | SGS, BV, ABS ,GL, DNV etc.                                                 |  |  |
| Application              | Mobile Equipment, Cement Mill, steel mill, Hydraulic press, etc.           |  |  |