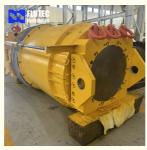

### **Product Specification**

Name: Large Bore Hydraulic Cylinder

Model NO.: 800x2105 Structure: Piston Type Alloy Steel · Material: . Bore Diameter: Up To 2500mm • Rod Diameter: Up To 2000mm Up To 20,000mm . Stroke Length: • Design Pressure: Up To 40MPa . HS Code: 8412210090

| Cylinder Type            | Mill type, Head Bolted, Base Welded                                        |  |  |
|--------------------------|----------------------------------------------------------------------------|--|--|
| Bore Diameter            | Up to 2500mm                                                               |  |  |
| Rod Diameter             | Up to 2000mm                                                               |  |  |
| Stroke Length            | Up to 20,000mm                                                             |  |  |
| Piston Rod Material      | AISI 1045, AISI 4140, AISI 4340, 20MnV6, Stainless steel 2Cr13 or 1Cr17Ni2 |  |  |
| Rod Surface<br>Treatment | Hard chrome plated, Chrome/Nickel plated, Ceramic coated                   |  |  |
| Tube Material            | Carbon steel AISI1045 or ST52.3, Alloy steel AISI4140 or 27SiMn            |  |  |
| Tube Surface Painting    | Colors according to RAL and thickness according to customer needs          |  |  |
| Mounting Type            | Clevis, Cross tube, Flange, Trunnion, Tang, Thread                         |  |  |
| Design Pressure          | Up to 40Mpa                                                                |  |  |
| Seal Kits Type           | PARKER, MERKEL, HALLITE, , TRELLEBORG                                      |  |  |
| Quality Assurance        | 1 year                                                                     |  |  |
| Certificate              | SGS, BV, ABS ,GL, DNV etc.                                                 |  |  |
| Application              | Mobile Equipment, Cement Mill, steel mill, Hydraulic press, etc.           |  |  |