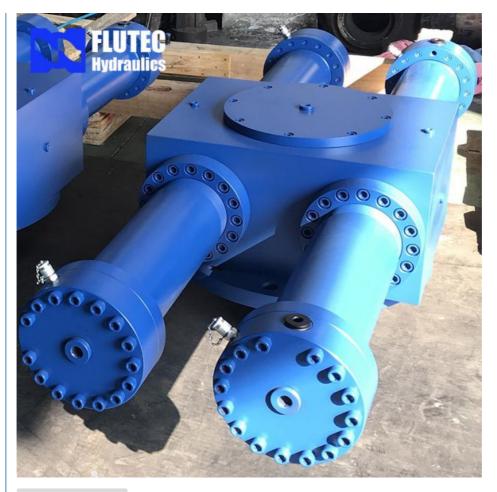

### **Product Specification**

Name: Large Bore Hydraulic Cylinder

Model NO.: 800x2105 Structure: Piston Type Alloy Steel · Material: Up To 2500mm . Bore Diameter: • Rod Diameter: Up To 2000mm Up To 20,000mm . Stroke Length: Design Pressure: Up To 40MPa . HS Code: 8412210090

#### **Product Parameters**

| T   | L : |      | D-1- |
|-----|-----|------|------|
| ıec | nnı | ıcaı | Data |
|     |     |      |      |

| Cylinder Type            | Mill type, Head Bolted, Base Welded                                        |  |  |
|--------------------------|----------------------------------------------------------------------------|--|--|
| Bore Diameter            | Up to 2500mm                                                               |  |  |
| Rod Diameter             | Up to 2000mm                                                               |  |  |
| Stroke Length            | Up to 20,000mm                                                             |  |  |
| Piston Rod Material      | AISI 1045, AISI 4140, AISI 4340, 20MnV6, Stainless steel 2Cr13 or 1Cr17Ni2 |  |  |
| Rod Surface<br>Treatment | Hard chrome plated, Chrome/Nickel plated, Ceramic coated                   |  |  |
| Tube Material            | Carbon steel AISI1045 or ST52.3, Alloy steel AISI4140 or 27SiMn            |  |  |
| Tube Surface Painting    | Colors according to RAL and thickness according to customer needs          |  |  |
| Mounting Type            | Clevis, Cross tube, Flange, Trunnion, Tang, Thread                         |  |  |
| Design Pressure          | Up to 40Mpa                                                                |  |  |
| Seal Kits Type           | PARKER, MERKEL, HALLITE, , TRELLEBORG                                      |  |  |
| <b>Quality Assurance</b> | 1 year                                                                     |  |  |
| Certificate              | SGS, BV, ABS ,GL, DNV etc.                                                 |  |  |
| Application              | Mobile Equipment,Cement Mill, steel mill, Hydraulic press, etc.            |  |  |