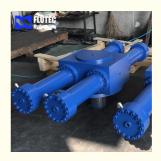

### **Product Specification**

Name: Large Bore Hydraulic Cylinder

Model NO.: 800x2105 Structure: Piston Type Alloy Steel · Material: Up To 2500mm . Bore Diameter: • Rod Diameter: Up To 2000mm Up To 20,000mm . Stroke Length: Design Pressure: Up To 40MPa . HS Code: 8412210090

#### **Product Parameters**

| T   | L : |      | D-1- |
|-----|-----|------|------|
| ıec | nnı | ıcaı | Data |
|     |     |      |      |

| Cylinder Type            | Mill type, Head Bolted, Base Welded                                        |  |  |
|--------------------------|----------------------------------------------------------------------------|--|--|
| Bore Diameter            | Up to 2500mm                                                               |  |  |
| Rod Diameter             | Up to 2000mm                                                               |  |  |
| Stroke Length            | Up to 20,000mm                                                             |  |  |
| Piston Rod Material      | AISI 1045, AISI 4140, AISI 4340, 20MnV6, Stainless steel 2Cr13 or 1Cr17Ni2 |  |  |
| Rod Surface<br>Treatment | Hard chrome plated, Chrome/Nickel plated, Ceramic coated                   |  |  |
| Tube Material            | Carbon steel AISI1045 or ST52.3, Alloy steel AISI4140 or 27SiMn            |  |  |
| Tube Surface Painting    | Colors according to RAL and thickness according to customer needs          |  |  |
| Mounting Type            | Clevis, Cross tube, Flange, Trunnion, Tang, Thread                         |  |  |
| Design Pressure          | Up to 40Mpa                                                                |  |  |
| Seal Kits Type           | PARKER, MERKEL, HALLITE, , TRELLEBORG                                      |  |  |
| <b>Quality Assurance</b> | 1 year                                                                     |  |  |
| Certificate              | SGS, BV, ABS ,GL, DNV etc.                                                 |  |  |
| Application              | Mobile Equipment,Cement Mill, steel mill, Hydraulic press, etc.            |  |  |