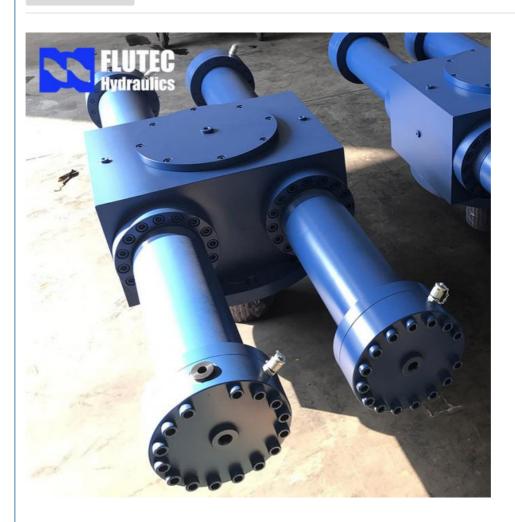

### **Product Specification**

Name: Large Bore Hydraulic Cylinder

Model NO.: 800x2105 Structure: Piston Type Alloy Steel · Material: Up To 2500mm . Bore Diameter: • Rod Diameter: Up To 2000mm Up To 20,000mm . Stroke Length: Design Pressure: Up To 40MPa . HS Code: 8412210090

#### **Product Parameters**

| T   | L : |      | D-1- |
|-----|-----|------|------|
| ıec | nnı | ıcaı | Data |
|     |     |      |      |

| Cylinder Type            | Mill type, Head Bolted, Base Welded                                        |  |  |
|--------------------------|----------------------------------------------------------------------------|--|--|
| Bore Diameter            | Up to 2500mm                                                               |  |  |
| Rod Diameter             | Up to 2000mm                                                               |  |  |
| Stroke Length            | Up to 20,000mm                                                             |  |  |
| Piston Rod Material      | AISI 1045, AISI 4140, AISI 4340, 20MnV6, Stainless steel 2Cr13 or 1Cr17Ni2 |  |  |
| Rod Surface<br>Treatment | Hard chrome plated, Chrome/Nickel plated, Ceramic coated                   |  |  |
| Tube Material            | Carbon steel AISI1045 or ST52.3, Alloy steel AISI4140 or 27SiMn            |  |  |
| Tube Surface Painting    | Colors according to RAL and thickness according to customer needs          |  |  |
| Mounting Type            | Clevis, Cross tube, Flange, Trunnion, Tang, Thread                         |  |  |
| Design Pressure          | Up to 40Mpa                                                                |  |  |
| Seal Kits Type           | PARKER, MERKEL, HALLITE, , TRELLEBORG                                      |  |  |
| <b>Quality Assurance</b> | 1 year                                                                     |  |  |
| Certificate              | SGS, BV, ABS ,GL, DNV etc.                                                 |  |  |
| Application              | Mobile Equipment,Cement Mill, steel mill, Hydraulic press, etc.            |  |  |