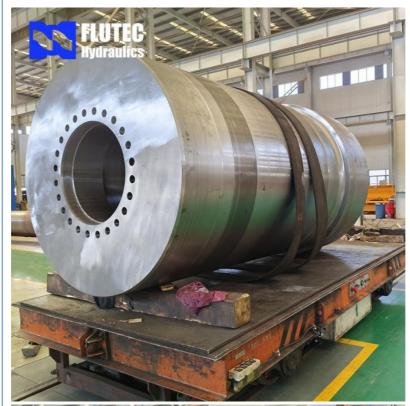

Piece
 Price: \$500-\$100000

ψ 300- ψ 100000

Packaging Details: Standard Seaworthy Wooden Case

Delivery Time: 30DaysPayment Terms: L/C T/T D/P



### **Product Specification**

Name: Large Bore Hydraulic Cylinder

Model NO.: 800x2105 • Structure: Piston Type • Material: Alloy Steel Up To 2500mm . Bore Diameter: • Rod Diameter: Up To 2000mm Up To 20,000mm • Stroke Length: Up To 40MPa • Design Pressure: 8412210090 • HS Code:

• Certification: GS, RoHS, ISO9001, Dnv, SGS, BV, ABS,

GI

Pressure: High Pressure
 Work Temperature: Normal Temperature
 Acting Way: Double Acting
 Working Method: Straight Trip



### More Images











### **Product Description**

### Handheld Small Hydraulic Cylinder

### **Product Description**

### **Welcome To FLUTEC HYDRAULICS!**

Product Description







### Product Parameters

| rcommour Data            |                                                                            |
|--------------------------|----------------------------------------------------------------------------|
| Cylinder Type            | Mill type, Head Bolted, Base Welded                                        |
| Bore Diameter            | Up to 2500mm                                                               |
| Rod Diameter             | Up to 2000mm                                                               |
| Stroke Length            | Up to 20,000mm                                                             |
| Piston Rod Material      | AISI 1045, AISI 4140, AISI 4340, 20MnV6, Stainless steel 2Cr13 or 1Cr17Ni2 |
| Rod Surface<br>Treatment | H