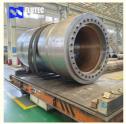

ation**

• Place of Origin: Jiangsu, China

Brand Name: Flutec

• Certification: ISO9001, Dnv, SGS, BV, ABS, GI

Model Number: 250\*180\*80
 Minimum Order Quantity: 1 Piece
 Price: \$500-\$100000

ψ 300- ψ 100000

Packaging Details: Standard Seaworthy Wooden Case

Delivery Time: 30DaysPayment Terms: L/C T/T D/P



### **Product Specification**

Name: Large Bore Hydraulic Cylinder

Model NO.: 800x2105 • Structure: Piston Type • Material: Alloy Steel Up To 2500mm . Bore Diameter: • Rod Diameter: Up To 2000mm Up To 20,000mm • Stroke Length: Up To 40MPa • Design Pressure: 8412210090 • HS Code:

• Certification: GS, RoHS, ISO9001, Dnv, SGS, BV, ABS,

GI

Pressure: High Pressure
 Work Temperature: Normal Temperature
 Acting Way: Double Acting
 Working Method: Straight Trip



### More Images











### **Product Description**

### Handheld Small Hydraulic Cylinder

### **Product Description**

### **Welcome To FLUTEC HYDRAULICS!**

Product Description







### Product Parameters

| rcommour Data            |                                                                            |
|--------------------------|----------------------------------------------------------------------------|
| Cylinder Type            | Mill type, Head Bolted, Base Welded                                        |
| Bore Diameter            | Up to 2500mm                                                               |
| Rod Diameter             | Up to 2000mm                                                               |
| Stroke Length            | Up to 20,000mm