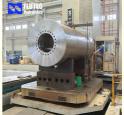

n**

• Place of Origin: Jiangsu, China

Brand Name: Flutec

• Certification: ISO9001, Dnv, SGS, BV, ABS, GI

Model Number: 250\*180\*80
 Minimum Order Quantity: 1 Piece
 Price: \$500-\$100000

ψ 300- ψ 100000

Packaging Details: Standard Seaworthy Wooden Case

Delivery Time: 30DaysPayment Terms: L/C T/T D/P



### **Product Specification**

Name: Large Bore Hydraulic Cylinder

Model NO.: 800x2105 • Structure: Piston Type • Material: Alloy Steel Up To 2500mm . Bore Diameter: • Rod Diameter: Up To 2000mm Up To 20,000mm • Stroke Length: Up To 40MPa • Design Pressure: 8412210090 • HS Code:

• Certification: GS, RoHS, ISO9001, Dnv, SGS, BV, ABS,

GI

Pressure: High Pressure
 Work Temperature: Normal Temperature
 Acting Way: Double Acting
 Working Method: Straight Trip



### More Images











### **Product Description**

### Handheld Small Hydraulic Cylinder

### **Product Description**

### **Welcome To FLUTEC HYDRAULICS!**

Product Description







### Product Parameters

| rcommour Data            |                                                                            |
|--------------------------|----------------------------------------------------------------------------|
| Cylinder Type            | Mill type, Head Bolted, Base Welded                                        |
| Bore Diameter            | Up to 2500mm                                                               |
| Rod Diameter             | Up to 2000mm                                                               |
| Stroke Length            | Up to 20,000mm