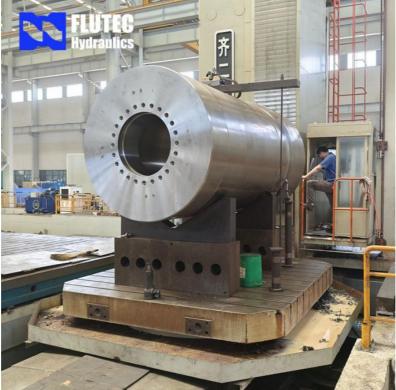

# 5000 Ton Press Heavy Duty Hydraulic Cylinder For Tough Industrial Applications

### **Product Specification**

Name: Large Bore Hydraulic Cylinder

Model NO.: 800x2105 • Structure: Piston Type • Material: Alloy Steel Up To 2500mm . Bore Diameter: • Rod Diameter: Up To 2000mm Up To 20,000mm • Stroke Length: Up To 40MPa • Design Pressure: 8412210090 • HS Code:

### Product Parameters

| rcommour Data            |                                                                            |
|--------------------------|----------------------------------------------------------------------------|
| Cylinder Type            | Mill type, Head Bolted, Base Welded                                        |
| Bore Diameter            | Up to 2500mm                                                               |
| Rod Diameter             | Up to 2000mm                                                               |
| Stroke Length            | Up to 20,000mm                                                             |
| Piston Rod Material      | AISI 1045, AISI 4140, AISI 4340, 20MnV6, Stainless steel 2Cr13 or 1Cr17Ni2 |
| Rod Surface<br>Treatment | Hard chrome plated, Chrome/Nickel plated, Ceramic coated                   |
| Tube Material            | Carbon steel AlSI1045 or ST52.3, Alloy steel AlSI4140 or 27SiMn            |