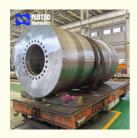

rmation**

• Place of Origin: Jiangsu, China

Brand Name: Flutec

• Certification: ISO9001, Dnv, SGS, BV, ABS, GI

Model Number: 250\*180\*80
 Minimum Order Quantity: 1 Piece
 Price: \$500-\$100000

ψ 300- ψ 100000

Packaging Details: Standard Seaworthy Wooden Case

Delivery Time: 30DaysPayment Terms: L/C T/T D/P



### **Product Specification**

Name: Large Bore Hydraulic Cylinder

Model NO.: 800x2105 • Structure: Piston Type • Material: Alloy Steel Up To 2500mm . Bore Diameter: • Rod Diameter: Up To 2000mm Up To 20,000mm • Stroke Length: Up To 40MPa • Design Pressure: 8412210090 • HS Code:

• Certification: GS, RoHS, ISO9001, Dnv, SGS, BV, ABS,

GI

Pressure: High Pressure
 Work Temperature: Normal Temperature
 Acting Way: Double Acting
 Working Method: Straight Trip



### More Images











### **Product Description**

### Handheld Small Hydraulic Cylinder

### **Product Description**

### **Welcome To FLUTEC HYDRAULICS!**

Product Description







### Product Parameters

| rcommour Data            |                                                                            |
|--------------------------|----------------------------------------------------------------------------|
| Cylinder Type            | Mill type, Head Bolted, Base Welded                                        |
| Bore Diameter            | Up to 2500mm                                                               |
| Rod Diameter             | Up to 2000mm                                                               |
| Stroke Length            | Up to 20,000mm