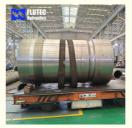

ion**

• Place of Origin: Jiangsu, China

Brand Name: Flutec

• Certification: ISO9001, Dnv, SGS, BV, ABS, GI

Model Number: 250\*180\*80
 Minimum Order Quantity: 1 Piece
 Price: \$500-\$100000

ψ 300- ψ 100000

Packaging Details: Standard Seaworthy Wooden Case

Delivery Time: 30DaysPayment Terms: L/C T/T D/P



### **Product Specification**

Name: Large Bore Hydraulic Cylinder

Model NO.: 800x2105 • Structure: Piston Type • Material: Alloy Steel Up To 2500mm . Bore Diameter: • Rod Diameter: Up To 2000mm Up To 20,000mm • Stroke Length: Up To 40MPa • Design Pressure: 8412210090 • HS Code:

• Certification: GS, RoHS, ISO9001, Dnv, SGS, BV, ABS,

GI

Pressure: High Pressure
 Work Temperature: Normal Temperature
 Acting Way: Double Acting
 Working Method: Straight Trip



### More Images











### **Product Description**

### Handheld Small Hydraulic Cylinder

### **Product Description**

### **Welcome To FLUTEC HYDRAULICS!**

Product Description







### Product Parameters

| rcommour Data            |                                                                            |
|--------------------------|----------------------------------------------------------------------------|
| Cylinder Type            | Mill type, Head Bolted, Base Welded                                        |
| Bore Diameter            | Up to 2500mm                                                               |
| Rod Diameter             | Up to 2000mm                                                               |
| Stroke Length            | Up to 20,000mm