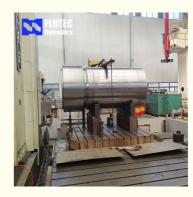

s

### **Basic Information**

• Place of Origin: Jiangsu, China

Brand Name: Flutec

• Certification: ISO9001, Dnv, SGS, BV, ABS, GI

Model Number: 250\*180\*80
 Minimum Order Quantity: 1 Piece
 Price: \$500-\$100000

ψ 300- ψ 100000

Packaging Details: Standard Seaworthy Wooden Case

Delivery Time: 30DaysPayment Terms: L/C T/T D/P



### **Product Specification**

Name: Large Bore Hydraulic Cylinder

Model NO.: 800x2105 • Structure: Piston Type • Material: Alloy Steel Up To 2500mm . Bore Diameter: • Rod Diameter: Up To 2000mm Up To 20,000mm • Stroke Length: Up To 40MPa • Design Pressure: 8412210090 • HS Code:

• Certification: GS, RoHS, ISO9001, Dnv, SGS, BV, ABS,

GI

Pressure: High Pressure
 Work Temperature: Normal Temperature
 Acting Way: Double Acting
 Working Method: Straight Trip



### More Images











### **Product Description**

### Handheld Small Hydraulic Cylinder

### **Product Description**

### **Welcome To FLUTEC HYDRAULICS!**

Product Description







### Product Parameters

| rcommour Data            |                                                                            |
|--------------------------|----------------------------------------------------------------------------|
| Cylinder Type            | Mill type, Head Bolted, Base Welded                                        |
| Bore Diameter            | Up to 2500mm                                                               |
| Rod Diameter             | Up to 2000mm                                                               |
| Stroke Length            | Up to 20,000mm