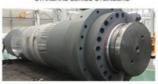

### **Product Specification**

Name: Large Bore Hydraulic Cylinder

Model NO.: 800x2105 • Structure: Piston Type • Material: Alloy Steel Up To 2500mm . Bore Diameter: • Rod Diameter: Up To 2000mm Up To 20,000mm • Stroke Length: Up To 40MPa • Design Pressure: 8412210090 • HS Code:

### Product Parameters

| rcommour Data            |                                                                            |
|--------------------------|----------------------------------------------------------------------------|
| Cylinder Type            | Mill type, Head Bolted, Base Welded                                        |
| Bore Diameter            | Up to 2500mm                                                               |
| Rod Diameter             | Up to 2000mm                                                               |
| Stroke Length            | Up to 20,000mm                                                             |
| Piston Rod Material      | AISI 1045, AISI 4140, AISI 4340, 20MnV6, Stainless steel 2Cr13 or 1Cr17Ni2 |
| Rod Surface<br>Treatment | Hard chrome plated, Chrome/Nickel plated, Ceramic coated                   |
| Tube Material            | Carbon steel AlSI1045 or ST52.3, Alloy steel AlSI4140 or 27SiMn            |

| Tube Surface Painting | Colors according to RAL and thickness according to customer needs |
|-----------------------|-------------------------------------------------------------------|
| Mounting Type         | Clevis, Cross tube, Flange, Trunnion, Tang, Thread                |
| Design Pressure       | Up to 40Mpa                                                       |
| Seal Kits Type        | PARKER, MERKEL, HALLITE, , TRELLEBORG                             |
| Quality Assurance     | 1 year                                                            |
| Certificate           | SGS, BV, ABS ,GL, DNV etc.                                        |
| Application           | Mobile Equipment, Cement Mill, steel mill, Hydraulic press, etc.  |