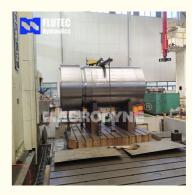

# 5000 Ton Press Heavy Duty Hydraulic Cylinder For Tough Industrial Applications

### **Basic Information**

• Place of Origin: Jiangsu, China

Brand Name: Flutec

• Certification: ISO9001, Dnv, SGS, BV, ABS, GI

Model Number: 250\*180\*80
 Minimum Order Quantity: 1 Piece
 Price: \$500-\$100000

ψ 300- ψ 100000

Packaging Details: Standard Seaworthy Wooden Case

Delivery Time: 30DaysPayment Terms: L/C T/T D/P



### **Product Specification**

Name: Large Bore Hydraulic Cylinder

Model NO.: 800x2105 • Structure: Piston Type • Material: Alloy Steel Up To 2500mm . Bore Diameter: • Rod Diameter: Up To 2000mm Up To 20,000mm • Stroke Length: Up To 40MPa • Design Pressure: 8412210090 • HS Code:

• Certification: GS, RoHS, ISO9001, Dnv, SGS, BV, ABS,

GI

Pressure: High Pressure
 Work Temperature: Normal Temperature
 Acting Way: Double Acting
 Working Method: Straight Trip



### More Images











### **Product Description**

### Handheld Small Hydraulic Cylinder

### **Product Description**

### **Welcome To FLUTEC HYDRAULICS!**

Product Description







### Product Parameters

| rcommour Data            |                                                                            |
|------------