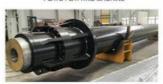

### **Product Specification**

Name: Large Bore Hydraulic Cylinder

Model NO.: 800x2105 • Structure: Piston Type • Material: Alloy Steel Up To 2500mm . Bore Diameter: • Rod Diameter: Up To 2000mm Up To 20,000mm • Stroke Length: Up To 40MPa • Design Pressure: 8412210090 • HS Code:

### Product Parameters

| rcommour Data            |                                                                            |
|--------------------------|----------------------------------------------------------------------------|
| Cylinder Type            | Mill type, Head Bolted, Base Welded                                        |
| Bore Diameter            | Up to 2500mm                                                               |
| Rod Diameter             | Up to 2000mm                                                               |
| Stroke Length            | Up to 20,000mm                                                             |
| Piston Rod Material      | AISI 1045, AISI 4140, AISI 4340, 20MnV6, Stainless steel 2Cr13 or 1Cr17Ni2 |
| Rod Surface<br>Treatment | Hard chrome plated, Chrome/Nickel plated, Ceramic coated                   |
| Tube Material            | Carbon steel AlSI1045 or ST52.3, Alloy steel AlSI4140 or 27SiMn            |

| Tube Surface Painting | Colors according to RAL and thickness according to customer needs |
|-----------------------|-------------------------------------------------------------------|
| Mounting Type         | Clevis, Cross tube, Flange, Trunnion, Tang, Thread                |
| Design Pressure       | Up to 40Mpa                                                       |
| Seal Kits Type        | PARKER, MERKEL, HALLITE, , TRELLEBORG                             |
| Quality Assurance     | 1 year                                                            |
| Certificate           | SGS, BV, ABS ,GL, DNV etc.                                        |
| Application           | Mobile Equipment, Cement Mill, steel mill, Hydraulic press, etc.  |