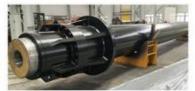

## Hydropower Plant Dam Gate Ultra Large Hydraulic Cylinder

### **Product Specification**

Name: Large Bore Hydraulic Cylinder

Model NO.: 800x2105 Structure: Piston Type Alloy Steel Material: Up To 2500mm . Bore Diameter: • Rod Diameter: Up To 2000mm Up To 20,000mm . Stroke Length: Design Pressure: Up To 40MPa . HS Code: 8412210090