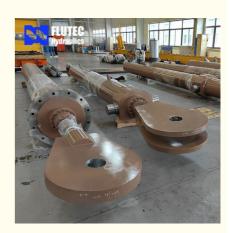

## Hydropower Plant Dam Gate Ultra Large Hydraulic Cylinder

### **Product Specification**

Name: Large Bore Hydraulic Cylinder

Model NO.: 800x2105 Structure: Piston Type Alloy Steel Material: Up To 2500mm . Bore Diameter: • Rod Diameter: Up To 2000mm Up To 20,000mm . Stroke Length: Design Pressure: Up To 40MPa . HS Code: 8412210090

#### **Product Parameters**

| Technic |  |
|---------|--|
|         |  |
|         |  |

| Cylinder Type            | Mill type, Head Bolted, Base Welded                                        |
|--------------------------|----------------------------------------------------------------------------|
| Bore Diameter            | Up to 2500mm                                                               |
| Rod Diameter             | Up to 2000mm                                                               |
| Stroke Length            | Up to 20,000mm                                                             |
| Piston Rod Material      | AISI 1045, AISI 4140, AISI 4340, 20MnV6, Stainless steel 2Cr13 or 1Cr17Ni2 |
| Rod Surface<br>Treatment | Hard chrome plated, Chrome/Nickel plated, Ceramic coated                   |
| Tube Material            | Carbon steel AISI1045 or ST52.3, Alloy steel AISI4140 or 27SiMn            |
| Tube Surface Painting    | Colors according to RAL and thickness according to customer needs          |
| Mounting Type            | Clevis, Cross tube, Flange, Trunnion, Tang, Thread                         |
| Design Pressure          | Up to 40Mpa                                                                |
| Seal Kits Type           | PARKER, MERKEL, HALLITE, , TRELLEBORG                                      |
| <b>Quality Assurance</b> | 1 year                                                                     |
| Certificate              | SGS, BV, ABS ,GL, DNV etc.                                                 |
| Application              | Mobile Equipment,Cement Mill, steel mill, Hydraulic press, etc.            |