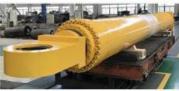

### **Product Specification**

Name: Large Bore Hydraulic Cylinder

Model NO.: 800x2105 Structure: Piston Type Alloy Steel Material: Up To 2500mm . Bore Diameter: • Rod Diameter: Up To 2000mm Up To 20,000mm . Stroke Length: Design Pressure: Up To 40MPa . HS Code: 8412210090

#### **Product Parameters**

| Technic |  |
|---------|--|
|         |  |
|         |  |

| Cylinder Type            | Mill type, Head Bolted, Base Welded                                        |
|--------------------------|----------------------------------------------------------------------------|
| Bore Diameter            | Up to 2500mm                                                               |
| Rod Diameter             | Up to 2000mm                                                               |
| Stroke Length            | Up to 20,000mm                                                             |
| Piston Rod Material      | AISI 1045, AISI 4140, AISI 4340, 20MnV6, Stainless steel 2Cr13 or 1Cr17Ni2 |
| Rod Surface<br>Treatment | Hard chrome plated, Chrome/Nickel plated, Ceramic coated                   |
| Tube Material            | Carbon steel AISI1045 or ST52.3, Alloy steel AISI4140 or 27SiMn            |
| Tube Surface Painting    | Colors according to RAL and thickness according to customer needs          |
| Mounting Type            | Clevis, Cross tube, Flange, Trunnion, Tang, Thread                         |
| Design Pressure          | Up to 40Mpa                                                                |
| Seal Kits Type           | PARKER, MERKEL, HALLITE, , TRELLEBORG                                      |
| <b>Quality Assurance</b> | 1 year                                                                     |
| Certificate              | SGS, BV, ABS ,GL, DNV etc.                                                 |
| Application              | Mobile Equipment,Cement Mill, steel mill, Hydraulic press, etc.            |