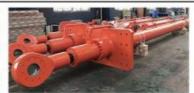

### **Product Specification**

Name: Large Bore Hydraulic Cylinder

Model NO.: 800x2105 Structure: Piston Type Alloy Steel Material: Up To 2500mm . Bore Diameter: • Rod Diameter: Up To 2000mm Up To 20,000mm . Stroke Length: Design Pressure: Up To 40MPa . HS Code: 8412210090

#### **Product Parameters**

| Technic |  |
|---------|--|
|         |  |
|         |  |

| Cylinder Type            | Mill type, Head Bolted, Base Welded                                        |
|--------------------------|----------------------------------------------------------------------------|
| Bore Diameter            | Up to 2500mm                                                               |
| Rod Diameter             | Up to 2000mm                                                               |
| Stroke Length            | Up to 20,000mm                                                             |
| Piston Rod Material      | AISI 1045, AISI 4140, AISI 4340, 20MnV6, Stainless steel 2Cr13 or 1Cr17Ni2 |
| Rod Surface<br>Treatment | Hard chrome plated, Chrome/Nickel plated, Ceramic coated                   |
| Tube Material            | Carbon steel AISI1045 or ST52.3, Alloy steel AISI4140 or 27SiMn            |
| Tube Surface Painting    | Colors according to RAL and thickness according to customer needs          |
| Mounting Type            | Clevis, Cross tube, Flange, Trunnion, Tang, Thread                         |
| Design Pressure          | Up to 40Mpa                                                                |
| Seal Kits Type           | PARKER, MERKEL, HALLITE, , TRELLEBORG                                      |
| <b>Quality Assurance</b> | 1 year                                                                     |
| Certificate              | SGS, BV, ABS ,GL, DNV etc.                                                 |
| Application              | Mobile Equipment,Cement Mill, steel mill, Hydraulic press, etc.            |