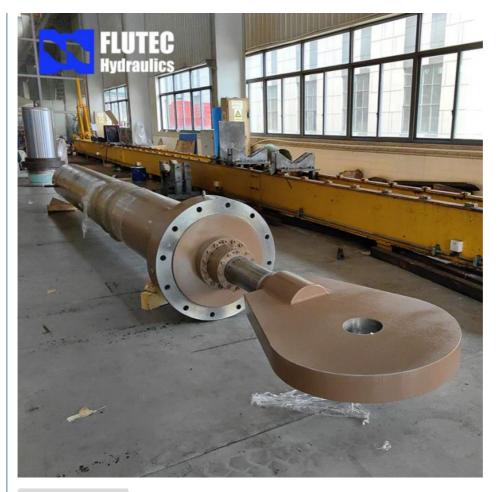

## Hydropower Plant Dam Gate Ultra Large Hydraulic Cylinder

### **Product Specification**

Name: Large Bore Hydraulic Cylinder

Model NO.: 800x2105 Structure: Piston Type Alloy Steel Material: Up To 2500mm . Bore Diameter: • Rod Diameter: Up To 2000mm Up To 20,000mm . Stroke Length: Design Pressure: Up To 40MPa . HS Code: 8412210090

#### **Product Parameters**

| Technic |  |
|---------|--|
|         |  |
|         |  |

| Cylinder Type            | Mill type, Head Bolted, Base Welded                                        |
|--------------------------|----------------------------------------------------------------------------|
| Bore Diameter            | Up to 2500mm                                                               |
| Rod Diameter             | Up to 2000mm                                                               |
| Stroke Length            | Up to 20,000mm                                                             |
| Piston Rod Material      | AISI 1045, AISI 4140, AISI 4340, 20MnV6, Stainless steel 2Cr13 or 1Cr17Ni2 |
| Rod Surface<br>Treatment | Hard chrome plated, Chrome/Nickel plated, Ceramic coated                   |
| Tube Material            | Carbon steel AISI1045 or ST52.3, Alloy steel AISI4140 or 27SiMn            |
| Tube Surface Painting    | Colors according to RAL and thickness according to customer needs          |
| Mounting Type            | Clevis, Cross tube, Flange, Trunnion, Tang, Thread                         |
| Design Pressure          | Up to 40Mpa                                                                |
| Seal Kits Type           | PARKER, MERKEL, HALLITE, , TRELLEBORG                                      |
| <b>Quality Assurance</b> | 1 year                                                                     |
| Certificate              | SGS, BV, ABS ,GL, DNV etc.                                                 |
| Application              | Mobile Equipment,Cement Mill, steel mill, Hydraulic press, etc.            |