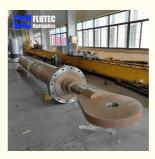

## Hydropower Plant Dam Gate Ultra Large Hydraulic Cylinder

### **Product Specification**

Name: Large Bore Hydraulic Cylinder

Model NO.: 800x2105 Structure: Piston Type Alloy Steel Material: Up To 2500mm . Bore Diameter: • Rod Diameter: Up To 2000mm Up To 20,000mm . Stroke Length: Design Pressure: Up To 40MPa . HS Code: 8412210090

#### **Product Parameters**

| Technic |  |
|---------|--|
|         |  |
|         |  |

| Cylinder Type            | Mill type, Head Bolted, Base Welded                                        |
|--------------------------|----------------------------------------------------------------------------|
| Bore Diameter            | Up to 2500mm                                                               |
| Rod Diameter             | Up to 2000mm                                                               |
| Stroke Length            | Up to 20,000mm                                                             |
| Piston Rod Material      | AISI 1045, AISI 4140, AISI 4340, 20MnV6, Stainless steel 2Cr13 or 1Cr17Ni2 |
| Rod Surface<br>Treatment | Hard chrome plated, Chrome/Nickel plated, Ceramic coated                   |
| Tube Material            | Carbon steel AISI1045 or ST52.3, Alloy steel AISI4140 or 27SiMn            |
| Tube Surface Painting    | Colors according to RAL and thickness according to customer needs          |
| Mounting Type            | Clevis, Cross tube, Flange, Trunnion, Tang, Thread                         |
| Design Pressure          | Up to 40Mpa                                                                |
| Seal Kits Type           | PARKER, MERKEL, HALLITE, , TRELLEBORG                                      |
| <b>Quality Assurance</b> | 1 year                                                                     |
| Certificate              | SGS, BV, ABS ,GL, DNV etc.                                                 |
| Application              | Mobile Equipment,Cement Mill, steel mill, Hydraulic press, etc.            |