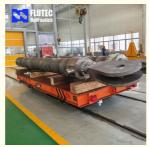

## Hydropower Plant Dam Gate Ultra Large Hydraulic Cylinder

### **Product Specification**

Name: Large Bore Hydraulic Cylinder

Model NO.: 800x2105 Structure: Piston Type Alloy Steel Material: Up To 2500mm . Bore Diameter: • Rod Diameter: Up To 2000mm Up To 20,000mm . Stroke Length: Design Pressure: Up To 40MPa . HS Code: 8412210090

#### **Product Parameters**

| Technic |  |
|---------|--|
|         |  |
|         |  |

| Cylinder Type            | Mill type, Head Bolted, Base Welded                                        |
|--------------------------|----------------------------------------------------------------------------|
| Bore Diameter            | Up to 2500mm                                                               |
| Rod Diameter             | Up to 2000mm                                                               |
| Stroke Length            | Up to 20,000mm                                                             |
| Piston Rod Material      | AISI 1045, AISI 4140, AISI 4340, 20MnV6, Stainless steel 2Cr13 or 1Cr17Ni2 |
| Rod Surface<br>Treatment | Hard chrome plated, Chrome/Nickel plated, Ceramic coated                   |
| Tube Material            | Carbon steel AISI1045 or ST52.3, Alloy steel AISI4140 or 27SiMn            |
| Tube Surface Painting    | Colors according to RAL and thickness according to customer needs          |
| Mounting Type            | Clevis, Cross tube, Flange, Trunnion, Tang, Thread                         |
| Design Pressure          | Up to 40Mpa                                                                |
| Seal Kits Type           | PARKER, MERKEL, HALLITE, , TRELLEBORG                                      |
| <b>Quality Assurance</b> | 1 year                                                                     |
| Certificate              | SGS, BV, ABS ,GL, DNV etc.                                                 |
| Application              | Mobile Equipment,Cement Mill, steel mill, Hydraulic press, etc.            |