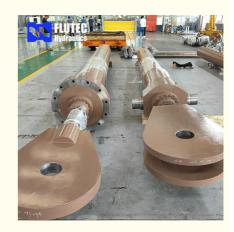

## Hydropower Plant Dam Gate Ultra Large Hydraulic Cylinder

### **Product Specification**

Name: Large Bore Hydraulic Cylinder

Model NO.: 800x2105 Structure: Piston Type Alloy Steel Material: Up To 2500mm . Bore Diameter: • Rod Diameter: Up To 2000mm Up To 20,000mm . Stroke Length: Design Pressure: Up To 40MPa . HS Code: 8412210090

#### **Product Parameters**

| Technic |  |
|---------|--|
|         |  |
|         |  |

| Cylinder Type            | Mill type, Head Bolted, Base Welded                                        |
|--------------------------|----------------------------------------------------------------------------|
| Bore Diameter            | Up to 2500mm                                                               |
| Rod Diameter             | Up to 2000mm                                                               |
| Stroke Length            | Up to 20,000mm                                                             |
| Piston Rod Material      | AISI 1045, AISI 4140, AISI 4340, 20MnV6, Stainless steel 2Cr13 or 1Cr17Ni2 |
| Rod Surface<br>Treatment | Hard chrome plated, Chrome/Nickel plated, Ceramic coated                   |
| Tube Material            | Carbon steel AISI1045 or ST52.3, Alloy steel AISI4140 or 27SiMn            |
| Tube Surface Painting    | Colors according to RAL and thickness according to customer needs          |
| Mounting Type            | Clevis, Cross tube, Flange, Trunnion, Tang, Thread                         |
| Design Pressure          | Up to 40Mpa                                                                |
| Seal Kits Type           | PARKER, MERKEL, HALLITE, , TRELLEBORG                                      |
| <b>Quality Assurance</b> | 1 year                                                                     |
| Certificate              | SGS, BV, ABS ,GL, DNV etc.                                                 |
| Application              | Mobile Equipment,Cement Mill, steel mill, Hydraulic press, etc.            |