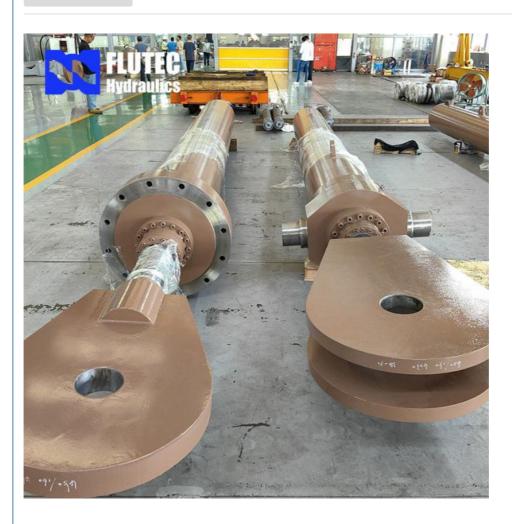

## Hydropower Plant Dam Gate Ultra Large Hydraulic Cylinder

### **Product Specification**

Name: Large Bore Hydraulic Cylinder

Model NO.: 800x2105 Structure: Piston Type Alloy Steel Material: Up To 2500mm . Bore Diameter: • Rod Diameter: Up To 2000mm Up To 20,000mm . Stroke Length: Design Pressure: Up To 40MPa . HS Code: 8412210090

#### **Product Parameters**

| Technic |  |
|---------|--|
|         |  |
|         |  |

| Cylinder Type            | Mill type, Head Bolted, Base Welded                                        |
|--------------------------|----------------------------------------------------------------------------|
| Bore Diameter            | Up to 2500mm                                                               |
| Rod Diameter             | Up to 2000mm                                                               |
| Stroke Length            | Up to 20,000mm                                                             |
| Piston Rod Material      | AISI 1045, AISI 4140, AISI 4340, 20MnV6, Stainless steel 2Cr13 or 1Cr17Ni2 |
| Rod Surface<br>Treatment | Hard chrome plated, Chrome/Nickel plated, Ceramic coated                   |
| Tube Material            | Carbon steel AISI1045 or ST52.3, Alloy steel AISI4140 or 27SiMn            |
| Tube Surface Painting    | Colors according to RAL and thickness according to customer needs          |
| Mounting Type            | Clevis, Cross tube, Flange, Trunnion, Tang, Thread                         |
| Design Pressure          | Up to 40Mpa                                                                |
| Seal Kits Type           | PARKER, MERKEL, HALLITE, , TRELLEBORG                                      |
| <b>Quality Assurance</b> | 1 year                                                                     |
| Certificate              | SGS, BV, ABS ,GL, DNV etc.                                                 |
| Application              | Mobile Equipment,Cement Mill, steel mill, Hydraulic press, etc.            |