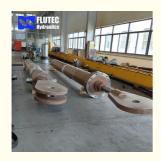

## Hydropower Plant Dam Gate Ultra Large Hydraulic Cylinder

### **Product Specification**

Name: Large Bore Hydraulic Cylinder

Model NO.: 800x2105 Structure: Piston Type Alloy Steel Material: Up To 2500mm . Bore Diameter: • Rod Diameter: Up To 2000mm Up To 20,000mm . Stroke Length: Design Pressure: Up To 40MPa . HS Code: 8412210090

#### **Product Parameters**

| Technic |  |
|---------|--|
|         |  |
|         |  |

| Cylinder Type            | Mill type, Head Bolted, Base Welded                                        |
|--------------------------|----------------------------------------------------------------------------|
| Bore Diameter            | Up to 2500mm                                                               |
| Rod Diameter             | Up to 2000mm                                                               |
| Stroke Length            | Up to 20,000mm                                                             |
| Piston Rod Material      | AISI 1045, AISI 4140, AISI 4340, 20MnV6, Stainless steel 2Cr13 or 1Cr17Ni2 |
| Rod Surface<br>Treatment | Hard chrome plated, Chrome/Nickel plated, Ceramic coated                   |
| Tube Material            | Carbon steel AISI1045 or ST52.3, Alloy steel AISI4140 or 27SiMn            |
| Tube Surface Painting    | Colors according to RAL and thickness according to customer needs          |
| Mounting Type            | Clevis, Cross tube, Flange, Trunnion, Tang, Thread                         |
| Design Pressure          | Up to 40Mpa                                                                |
| Seal Kits Type           | PARKER, MERKEL, HALLITE, , TRELLEBORG                                      |
| <b>Quality Assurance</b> | 1 year                                                                     |
| Certificate              | SGS, BV, ABS ,GL, DNV etc.                                                 |
| Application              | Mobile Equipment,Cement Mill, steel mill, Hydraulic press, etc.            |