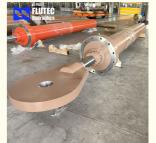

## Hydropower Plant Dam Gate Ultra Large Hydraulic Cylinder

### **Product Specification**

Name: Large Bore Hydraulic Cylinder

Model NO.: 800x2105 Structure: Piston Type Alloy Steel Material: Up To 2500mm . Bore Diameter: • Rod Diameter: Up To 2000mm Up To 20,000mm . Stroke Length: Design Pressure: Up To 40MPa . HS Code: 8412210090

#### **Product Parameters**

| Technic |  |
|---------|--|
|         |  |
|         |  |

| Cylinder Type            | Mill type, Head Bolted, Base Welded                                        |
|--------------------------|----------------------------------------------------------------------------|
| Bore Diameter            | Up to 2500mm                                                               |
| Rod Diameter             | Up to 2000mm                                                               |
| Stroke Length            | Up to 20,000mm                                                             |
| Piston Rod Material      | AISI 1045, AISI 4140, AISI 4340, 20MnV6, Stainless steel 2Cr13 or 1Cr17Ni2 |
| Rod Surface<br>Treatment | Hard chrome plated, Chrome/Nickel plated, Ceramic coated                   |
| Tube Material            | Carbon steel AISI1045 or ST52.3, Alloy steel AISI4140 or 27SiMn            |
| Tube Surface Painting    | Colors according to RAL and thickness according to customer needs          |
| Mounting Type            | Clevis, Cross tube, Flange, Trunnion, Tang, Thread                         |
| Design Pressure          | Up to 40Mpa                                                                |
| Seal Kits Type           | PARKER, MERKEL, HALLITE, , TRELLEBORG                                      |
| <b>Quality Assurance</b> | 1 year                                                                     |
| Certificate              | SGS, BV, ABS ,GL, DNV etc.                                                 |
| Application              | Mobile Equipment,Cement Mill, steel mill, Hydraulic press, etc.            |