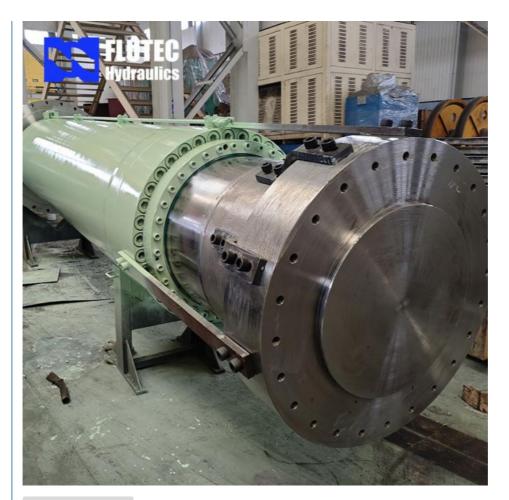

### **Product Specification**

- Name:
- Model NO.:
- Structure:
- Material:
- Bore Diameter:
- Rod Diameter:
- Stroke Length:
- Design Pressure:
- HS Code:
- Certification:
- Pressure:
- Work Temperature:
- Acting Way:
- Working Method:
- Large Bore Hydraulic Cylinder 800x2105 Piston Type Alloy Steel Up To 2500mm Up To 2000mm Up To 20,000mm Up To 40MPa 8412210090 GS, RoHS, ISO9001, Dnv, SGS, BV, ABS, Gl **High Pressure** Normal Temperature **Double Acting** Straight Trip

## Welcome To FLUTEC HYDRAULICS!

Product Description

**Product Parameters** 

| Technical Data     Cylinder Type   Mill type, Head Bolted, Base Welded     Bore Diameter   Up to 2500mm |
|---------------------------------------------------------------------------------------------------------|
|                                                                                                         |
| Bore Diameter Up to 2500mm                                                                              |
|                                                                                                         |
| Rod Diameter Up to 2000mm                                                                               |
| Stroke Length Up to 20,000mm                                                                            |
| Piston Rod Material AISI 1045, AISI 4140, AISI 4340, 20MnV6, Stainless steel 2Cr13 or 1Cr17Ni2          |
| Rod Surface<br>Treatment     Hard chrome plated, Chrome/Nickel plated, Ceramic coated                   |
| Tube Material     Carbon steel AISI1045 or ST52.3, Alloy steel AISI4140 or 27SiMn                       |
| Tube Surface Painting Colors according to RAL and thickness according to customer needs                 |
| Mounting Type Clevis, Cross tube, Flange, Trunnion, Tang, Thread                                        |
| Design Pressure Up to 40Mpa                                                                             |
| Seal Kits Type PARKER, MERKEL, HALLITE, , TRELLEBORG                                                    |
| Quality Assurance 1 year                                                                                |
| Certificate SGS, BV, ABS ,GL, DNV etc.                                                                  |
| Application     Mobile Equipment,Cement Mill, steel mill, Hydraulic press, etc.                         |