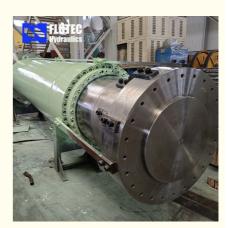

### **Product Specification**

- Name:
- Model NO.:
- Structure:
- Material:
- Bore Diameter:
- Rod Diameter:
- Stroke Length:
- Design Pressure:
- HS Code:
- Certification:
- Pressure:
- Work Temperature:
- Acting Way:
- Working Method:
- Large Bore Hydraulic Cylinder 800x2105 Piston Type Alloy Steel Up To 2500mm Up To 2000mm Up To 20,000mm Up To 40MPa 8412210090 GS, RoHS, ISO9001, Dnv, SGS, BV, ABS, Gl **High Pressure** Normal Temperature **Double Acting** Straight Trip

## Welcome To FLUTEC HYDRAULICS!

Product Description

**Product Parameters** 

| Technical Data     Cylinder Type   Mill type, Head Bolted, Base Welded     Bore Diameter   Up to 2500mm |
|---------------------------------------------------------------------------------------------------------|
|                                                                                                         |
| Bore Diameter Up to 2500mm                                                                              |
|                                                                                                         |
| Rod Diameter Up to 2000mm                                                                               |
| Stroke Length Up to 20,000mm                                                                            |
| Piston Rod Material AISI 1045, AISI 4140, AISI 4340, 20MnV6, Stainless steel 2Cr13 or 1Cr17Ni2          |
| Rod Surface<br>Treatment     Hard chrome plated, Chrome/Nickel plated, Ceramic coated                   |
| Tube Material     Carbon steel AISI1045 or ST52.3, Alloy steel AISI4140 or 27SiMn                       |
| Tube Surface Painting Colors according to RAL and thickness according to customer needs                 |
| Mounting Type Clevis, Cross tube, Flange, Trunnion, Tang, Thread                                        |
| Design Pressure Up to 40Mpa                                                                             |
| Seal Kits Type PARKER, MERKEL, HALLITE, , TRELLEBORG                                                    |
| Quality Assurance 1 year                                                                                |
| Certificate SGS, BV, ABS ,GL, DNV etc.                                                                  |
| Application     Mobile Equipment,Cement Mill, steel mill, Hydraulic press, etc.                         |