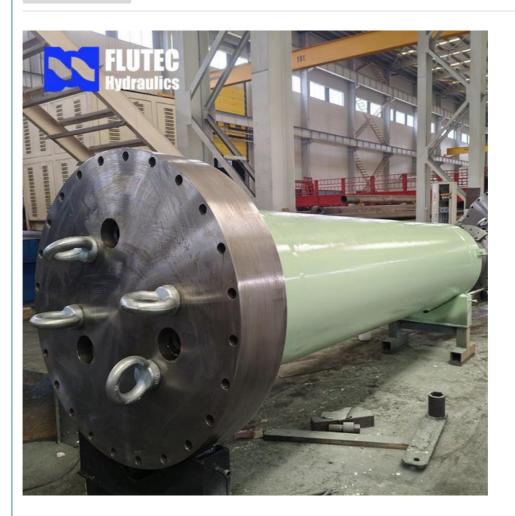

### **Product Specification**

- Name:
- Model NO.:
- Structure:
- Material:
- Bore Diameter:
- Rod Diameter:
- Stroke Length:
- Design Pressure:
- HS Code:
- Certification:
- Pressure:
- Work Temperature:
- Acting Way:
- Working Method:
- Large Bore Hydraulic Cylinder 800x2105 Piston Type Alloy Steel Up To 2500mm Up To 2000mm Up To 20,000mm Up To 40MPa 8412210090 GS, RoHS, ISO9001, Dnv, SGS, BV, ABS, Gl **High Pressure** Normal Temperature **Double Acting** Straight Trip

## Welcome To FLUTEC HYDRAULICS!

Product Description

**Product Parameters** 

| Technical Data     Cylinder Type   Mill type, Head Bolted, Base Welded     Bore Diameter   Up to 2500mm |
|---------------------------------------------------------------------------------------------------------|
|                                                                                                         |
| Bore Diameter Up to 2500mm                                                                              |
|                                                                                                         |
| Rod Diameter Up to 2000mm                                                                               |
| Stroke Length Up to 20,000mm                                                                            |
| Piston Rod Material AISI 1045, AISI 4140, AISI 4340, 20MnV6, Stainless steel 2Cr13 or 1Cr17Ni2          |
| Rod Surface<br>Treatment     Hard chrome plated, Chrome/Nickel plated, Ceramic coated                   |
| Tube Material     Carbon steel AISI1045 or ST52.3, Alloy steel AISI4140 or 27SiMn                       |
| Tube Surface Painting Colors according to RAL and thickness according to customer needs                 |
| Mounting Type Clevis, Cross tube, Flange, Trunnion, Tang, Thread                                        |
| Design Pressure Up to 40Mpa                                                                             |
| Seal Kits Type PARKER, MERKEL, HALLITE, , TRELLEBORG                                                    |
| Quality Assurance 1 year                                                                                |
| Certificate SGS, BV, ABS ,GL, DNV etc.                                                                  |
| Application     Mobile Equipment,Cement Mill, steel mill, Hydraulic press, etc.                         |