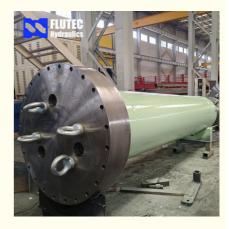

### **Product Specification**

- Name:
- Model NO.:
- Structure:
- Material:
- Bore Diameter:
- Rod Diameter:
- Stroke Length:
- Design Pressure:
- HS Code:
- Certification:
- Pressure:
- Work Temperature:
- Acting Way:
- Working Method:
- Large Bore Hydraulic Cylinder 800x2105 Piston Type Alloy Steel Up To 2500mm Up To 2000mm Up To 20,000mm Up To 40MPa 8412210090 GS, RoHS, ISO9001, Dnv, SGS, BV, ABS, Gl **High Pressure** Normal Temperature **Double Acting** Straight Trip

## Welcome To FLUTEC HYDRAULICS!

Product Description

**Product Parameters** 

| Technical Data     Cylinder Type   Mill type, Head Bolted, Base Welded     Bore Diameter   Up to 2500mm |
|---------------------------------------------------------------------------------------------------------|
|                                                                                                         |
| Bore Diameter Up to 2500mm                                                                              |
|                                                                                                         |
| Rod Diameter Up to 2000mm                                                                               |
| Stroke Length Up to 20,000mm                                                                            |
| Piston Rod Material AISI 1045, AISI 4140, AISI 4340, 20MnV6, Stainless steel 2Cr13 or 1Cr17Ni2          |
| Rod Surface<br>Treatment     Hard chrome plated, Chrome/Nickel plated, Ceramic coated                   |
| Tube Material     Carbon steel AISI1045 or ST52.3, Alloy steel AISI4140 or 27SiMn                       |
| Tube Surface Painting Colors according to RAL and thickness according to customer needs                 |
| Mounting Type Clevis, Cross tube, Flange, Trunnion, Tang, Thread                                        |
| Design Pressure Up to 40Mpa                                                                             |
| Seal Kits Type PARKER, MERKEL, HALLITE, , TRELLEBORG                                                    |
| Quality Assurance 1 year                                                                                |
| Certificate SGS, BV, ABS ,GL, DNV etc.                                                                  |
| Application     Mobile Equipment,Cement Mill, steel mill, Hydraulic press, etc.                         |