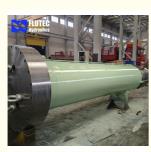

### **Product Specification**

- Name:
- Model NO.:
- Structure:
- Material:
- Bore Diameter:
- Rod Diameter:
- Stroke Length:
- Design Pressure:
- HS Code:
- Certification:
- Pressure:
- Work Temperature:
- Acting Way:
- Working Method:
- Large Bore Hydraulic Cylinder 800x2105 Piston Type Alloy Steel Up To 2500mm Up To 2000mm Up To 20,000mm Up To 40MPa 8412210090 GS, RoHS, ISO9001, Dnv, SGS, BV, ABS, Gl **High Pressure** Normal Temperature **Double Acting** Straight Trip

## Welcome To FLUTEC HYDRAULICS!

Product Description

**Product Parameters** 

| Technical Data     Cylinder Type   Mill type, Head Bolted, Base Welded     Bore Diameter   Up to 2500mm |
|---------------------------------------------------------------------------------------------------------|
|                                                                                                         |
| Bore Diameter Up to 2500mm                                                                              |
|                                                                                                         |
| Rod Diameter Up to 2000mm                                                                               |
| Stroke Length Up to 20,000mm                                                                            |
| Piston Rod Material AISI 1045, AISI 4140, AISI 4340, 20MnV6, Stainless steel 2Cr13 or 1Cr17Ni2          |
| Rod Surface<br>Treatment     Hard chrome plated, Chrome/Nickel plated, Ceramic coated                   |
| Tube Material     Carbon steel AISI1045 or ST52.3, Alloy steel AISI4140 or 27SiMn                       |
| Tube Surface Painting Colors according to RAL and thickness according to customer needs                 |
| Mounting Type Clevis, Cross tube, Flange, Trunnion, Tang, Thread                                        |
| Design Pressure Up to 40Mpa                                                                             |
| Seal Kits Type PARKER, MERKEL, HALLITE, , TRELLEBORG                                                    |
| Quality Assurance 1 year                                                                                |
| Certificate SGS, BV, ABS ,GL, DNV etc.                                                                  |
| Application     Mobile Equipment,Cement Mill, steel mill, Hydraulic press, etc.                         |