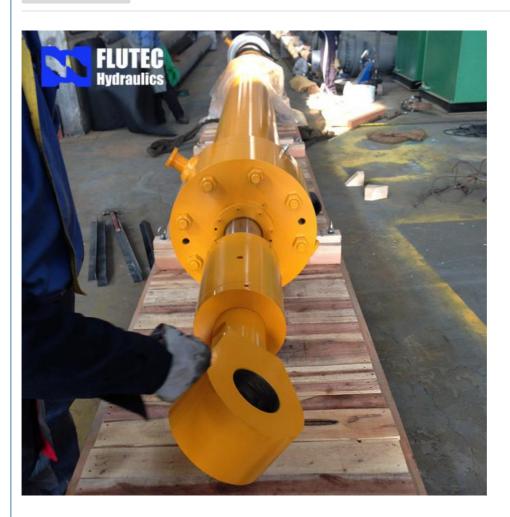

## Hoist Cylinder For Intake Gate Industrial Application Hydraulic Cylinder For Dam Gate

## **Product Specification**

- Name:
- Model NO.:
- Structure:
- Material:
- Bore Diameter:
- Rod Diameter:
- Stroke Length:
- Design Pressure:
- HS Code:
- Certification:
- Pressure:
- Work Temperature:
- Acting Way:
- Working Method:
- Large Bore Hydraulic Cylinder 800x2105 Piston Type Alloy Steel Up To 2500mm Up To 2000mm Up To 20,000mm Up To 40MPa 8412210090 GS, RoHS, ISO9001, Dnv, SGS, BV, ABS, GI High Pressure Normal Temperature Double Acting