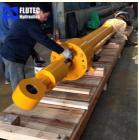

## Hoist Cylinder For Intake Gate Industrial Application Hydraulic Cylinder For Dam Gate

## **Product Specification**

- Name:
- Model NO.:
- Structure:
- Material:
- Bore Diameter:
- Rod Diameter:
- Stroke Length:
- Design Pressure:
- HS Code:
- Certification:
- Pressure:
- Work Temperature:
- Acting Way:
- Working Method:
- Large Bore Hydraulic Cylinder 800x2105 Piston Type Alloy Steel Up To 2500mm Up To 2000mm Up To 20,000mm Up To 40MPa 8412210090 GS, RoHS, ISO9001, Dnv, SGS, BV, ABS, GI High Pressure Normal Temperature Double Acting