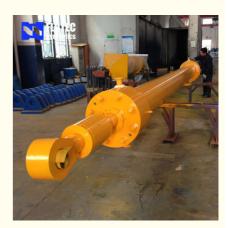

## Hoist Cylinder For Intake Gate Industrial Application Hydraulic Cylinder For Dam Gate

## **Product Specification**

- Name:
- Model NO.:
- Structure:
- Material:
- Bore Diameter:
- Rod Diameter:
- Stroke Length:
- Design Pressure:
- HS Code:
- Certification:
- Pressure:
- Work Temperature:
- Acting Way:
- Working Method:
- Large Bore Hydraulic Cylinder 800x2105 Piston Type Alloy Steel Up To 2500mm Up To 2000mm Up To 20,000mm Up To 40MPa 8412210090 GS, RoHS, ISO9001, Dnv, SGS, BV, ABS, GI High Pressure Normal Temperature Double Acting