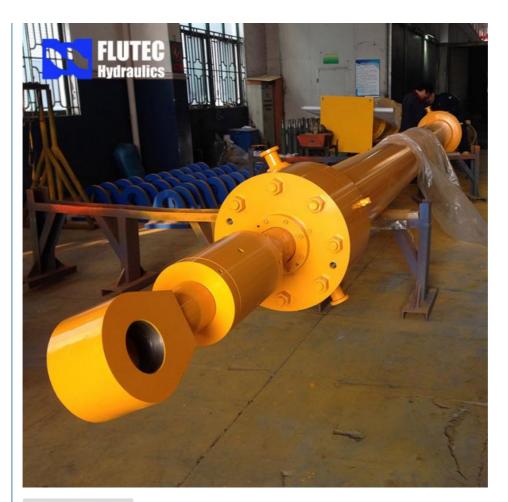

## Hoist Cylinder For Intake Gate Industrial Application Hydraulic Cylinder For Dam Gate

## **Product Specification**

- Name:
- Model NO.:
- Structure:
- Material:
- Bore Diameter:
- Rod Diameter:
- Stroke Length:
- Design Pressure:
- HS Code:
- Certification:
- Pressure:
- Work Temperature:
- Acting Way:
- Working Method:
- Large Bore Hydraulic Cylinder 800x2105 Piston Type Alloy Steel Up To 2500mm Up To 2000mm Up To 20,000mm Up To 40MPa 8412210090 GS, RoHS, ISO9001, Dnv, SGS, BV, ABS, GI High Pressure Normal Temperature Double Acting