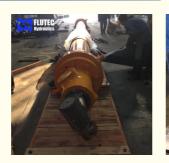

## Hoist Cylinder For Intake Gate Industrial Application Hydraulic Cylinder For Dam Gate

## **Product Specification**

- Name:
- Model NO.:
- Structure:
- Material:
- Bore Diameter:
- Rod Diameter:
- Stroke Length:
- Design Pressure:
- HS Code:
- Certification:
- Pressure:
- Work Temperature:
- Acting Way:
- Working Method:
- Large Bore Hydraulic Cylinder 800x2105 Piston Type Alloy Steel Up To 2500mm Up To 2000mm Up To 20,000mm Up To 40MPa 8412210090 GS, RoHS, ISO9001, Dnv, SGS, BV, ABS, GI High Pressure Normal Temperature Double Acting