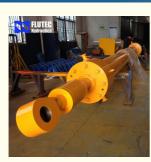

## Hoist Cylinder For Intake Gate Industrial Application Hydraulic Cylinder For Dam Gate

## **Product Specification**

- Name:
- Model NO.:
- Structure:
- Material:
- Bore Diameter:
- Rod Diameter:
- Stroke Length:
- Design Pressure:
- HS Code:
- Certification:
- Pressure:
- Work Temperature:
- Acting Way:
- Working Method:
- Large Bore Hydraulic Cylinder 800x2105 Piston Type Alloy Steel Up To 2500mm Up To 2000mm Up To 20,000mm Up To 40MPa 8412210090 GS, RoHS, ISO9001, Dnv, SGS, BV, ABS, GI High Pressure Normal Temperature Double Acting