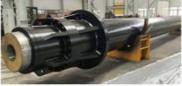

## Hoist Cylinder For Intake Gate Industrial Application Hydraulic Cylinder For Dam Gate

## **Product Specification**

- Name:
- Model NO.:
- Structure:
- Material:
- Bore Diameter:
- Rod Diameter:
- Stroke Length:
- Design Pressure:
- HS Code:
- Certification:
- Pressure:
- Work Temperature:
- Acting Way:
- Working Method:
- Large Bore Hydraulic Cylinder 800x2105 Piston Type Alloy Steel Up To 2500mm Up To 2000mm Up To 20,000mm Up To 40MPa 8412210090 GS, RoHS, ISO9001, Dnv, SGS, BV, ABS, GI High Pressure Normal Temperature Double Acting