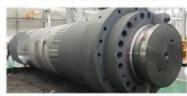

## Hoist Cylinder For Intake Gate Industrial Application Hydraulic Cylinder For Dam Gate

## **Product Specification**

- Name:
- Model NO.:
- Structure:
- Material:
- Bore Diameter:
- Rod Diameter:
- Stroke Length:
- Design Pressure:
- HS Code:
- Certification:
- Pressure:
- Work Temperature:
- Acting Way:
- Working Method:
- Large Bore Hydraulic Cylinder 800x2105 Piston Type Alloy Steel Up To 2500mm Up To 2000mm Up To 20,000mm Up To 40MPa 8412210090 GS, RoHS, ISO9001, Dnv, SGS, BV, ABS, GI High Pressure Normal Temperature Double Acting