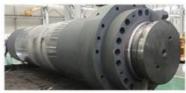

### **Product Specification**

Name: Large Bore Hydraulic Cylinder

Model NO.: 800x2105 Structure: Piston Type Alloy Steel · Material: Up To 2500mm . Bore Diameter: • Rod Diameter: Up To 2000mm Up To 20,000mm . Stroke Length: Design Pressure: Up To 40MPa . HS Code: 8412210090

#### **Product Parameters**

|  | Data |
|--|------|
|  |      |
|  |      |
|  |      |

| Cylinder Type            | Mill type, Head Bolted, Base Welded                                        |
|--------------------------|----------------------------------------------------------------------------|
| Bore Diameter            | Up to 2500mm                                                               |
| Rod Diameter             | Up to 2000mm                                                               |
| Stroke Length            | Up to 20,000mm                                                             |
| Piston Rod Material      | AISI 1045, AISI 4140, AISI 4340, 20MnV6, Stainless steel 2Cr13 or 1Cr17Ni2 |
| Rod Surface<br>Treatment | Hard chrome plated, Chrome/Nickel plated, Ceramic coated                   |
| Tube Material            | Carbon steel AISI1045 or ST52.3, Alloy steel AISI4140 or 27SiMn            |
| Tube Surface Painting    | Colors according to RAL and thickness according to customer needs          |
| Mounting Type            | Clevis, Cross tube, Flange, Trunnion, Tang, Thread                         |
| Design Pressure          | Up to 40Mpa                                                                |
| Seal Kits Type           | PARKER, MERKEL, HALLITE, , TRELLEBORG                                      |
| <b>Quality Assurance</b> | 1 year                                                                     |
| Certificate              | SGS, BV, ABS ,GL, DNV etc.                                                 |
| Application              | Mobile Equipment,Cement Mill, steel mill, Hydraulic press, etc.            |