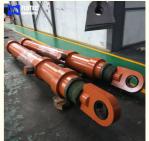

### More Images

#### **Product Parameters**

|  | Data |
|--|------|
|  |      |
|  |      |
|  |      |

| Cylinder Type            | Mill type, Head Bolted, Base Welded                                        |
|--------------------------|----------------------------------------------------------------------------|
| Bore Diameter            | Up to 2500mm                                                               |
| Rod Diameter             | Up to 2000mm                                                               |
| Stroke Length            | Up to 20,000mm                                                             |
| Piston Rod Material      | AISI 1045, AISI 4140, AISI 4340, 20MnV6, Stainless steel 2Cr13 or 1Cr17Ni2 |
| Rod Surface<br>Treatment | Hard chrome plated, Chrome/Nickel plated, Ceramic coated                   |
| Tube Material            | Carbon steel AISI1045 or ST52.3, Alloy steel AISI4140 or 27SiMn            |
| Tube Surface Painting    | Colors according to RAL and thickness according to customer needs          |
| Mounting Type            | Clevis, Cross tube, Flange, Trunnion, Tang, Thread                         |
| Design Pressure          | Up to 40Mpa                                                                |
| Seal Kits Type           | PARKER, MERKEL, HALLITE, , TRELLEBORG                                      |
| <b>Quality Assurance</b> | 1 year                                                                     |
| Certificate              | SGS, BV, ABS ,GL, DNV etc.                                                 |
| Application              | Mobile Equipment,Cement Mill, steel mill, Hydraulic press, etc.            |