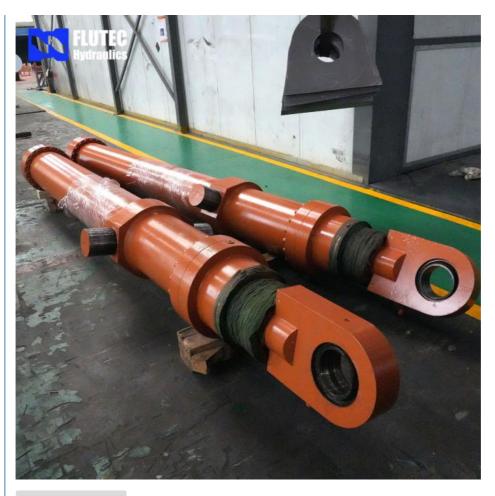

### More Images

#### **Product Parameters**

|  | Data |
|--|------|
|  |      |
|  |      |
|  |      |

| Cylinder Type            | Mill type, Head Bolted, Base Welded                                        |
|--------------------------|----------------------------------------------------------------------------|
| Bore Diameter            | Up to 2500mm                                                               |
| Rod Diameter             | Up to 2000mm                                                               |
| Stroke Length            | Up to 20,000mm                                                             |
| Piston Rod Material      | AISI 1045, AISI 4140, AISI 4340, 20MnV6, Stainless steel 2Cr13 or 1Cr17Ni2 |
| Rod Surface<br>Treatment | Hard chrome plated, Chrome/Nickel plated, Ceramic coated                   |
| Tube Material            | Carbon steel AISI1045 or ST52.3, Alloy steel AISI4140 or 27SiMn            |
| Tube Surface Painting    | Colors according to RAL and thickness according to customer needs          |
| Mounting Type            | Clevis, Cross tube, Flange, Trunnion, Tang, Thread                         |
| Design Pressure          | Up to 40Mpa                                                                |
| Seal Kits Type           | PARKER, MERKEL, HALLITE, , TRELLEBORG                                      |
| <b>Quality Assurance</b> | 1 year                                                                     |
| Certificate              | SGS, BV, ABS ,GL, DNV etc.                                                 |
| Application              | Mobile Equipment,Cement Mill, steel mill, Hydraulic press, etc.            |