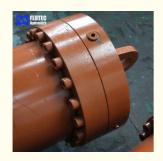

m Gate

### **Basic Information**

• Place of Origin: Jiangsu, China

Brand Name: Flutec

• Certification: ISO9001, Dnv, SGS, BV, ABS, GI

Model Number: 250\*180\*80Minimum Order Quantity: 1 Piece

• Price: \$500-\$100000

Packaging Details: Standard Seaworthy Wooden Case

Delivery Time: 30DaysPayment Terms: L/C T/T D/P



### **Product Specification**

Name: Large Bore Hydraulic Cylinder

Model NO.: 800x2105 Structure: Piston Type Alloy Steel · Material: Up To 2500mm . Bore Diameter: • Rod Diameter: Up To 2000mm Up To 20,000mm . Stroke Length: Design Pressure: Up To 40MPa . HS Code: 8412210090

• Certification: GS, RoHS, ISO9001, Dnv, SGS, BV, ABS,

GI

Pressure: High Pressure
Work Temperature: Normal Temperature
Acting Way: Double Acting
Working Method: Straight Trip



### More Images









# **Handheld Small Hydraulic Cylinder Product Description**

### **Welcome To FLUTEC HYDRAULICS!**

Product Description





#### **Product Parameters**

|  | Data |
|--|------|
|  |      |
|  |      |
|  |      |

| Cylinder Type            | Mill type, Head Bolted, Base Welded                                        |
|--------------------------|----------------------------------------------------------------------------|
| Bore Diameter            | Up to 2500mm                                                               |
| Rod Diameter             | Up to 2000mm                                                               |
| Stroke Length            | Up to 20,000mm                                                             |
| Piston Rod Material      | AISI 1045, AISI 41