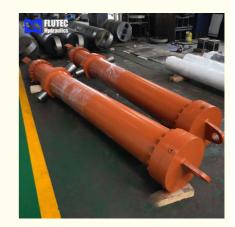

lic Cylinder For Dam Gate

### **Basic Information**

• Place of Origin: Jiangsu, China

Brand Name: Flutec

• Certification: ISO9001, Dnv, SGS, BV, ABS, GI

Model Number: 250\*180\*80Minimum Order Quantity: 1 Piece

• Price: \$500-\$100000

Packaging Details: Standard Seaworthy Wooden Case

Delivery Time: 30DaysPayment Terms: L/C T/T D/P



### **Product Specification**

Name: Large Bore Hydraulic Cylinder

Model NO.: 800x2105 Structure: Piston Type Alloy Steel · Material: Up To 2500mm . Bore Diameter: • Rod Diameter: Up To 2000mm Up To 20,000mm . Stroke Length: Design Pressure: Up To 40MPa . HS Code: 8412210090

• Certification: GS, RoHS, ISO9001, Dnv, SGS, BV, ABS,

GI

Pressure: High Pressure
Work Temperature: Normal Temperature
Acting Way: Double Acting
Working Method: Straight Trip



### More Images









# **Handheld Small Hydraulic Cylinder Product Description**

### **Welcome To FLUTEC HYDRAULICS!**

Product Description





#### **Product Parameters**

|  | Data |
|--|------|
|  |      |
|  |      |
|  |      |

| Cylinder Type            | Mill type, Head Bolted, Base Welded                                        |
|--------------------------|----------------------------------------------------------------------------|
| Bore Diameter            | Up to 2500mm                                                               |
| Rod Diameter             | Up to 2000mm                                                               |
| Stroke Length            | Up to 20,000mm                                                             |
| Piston Rod Material      |