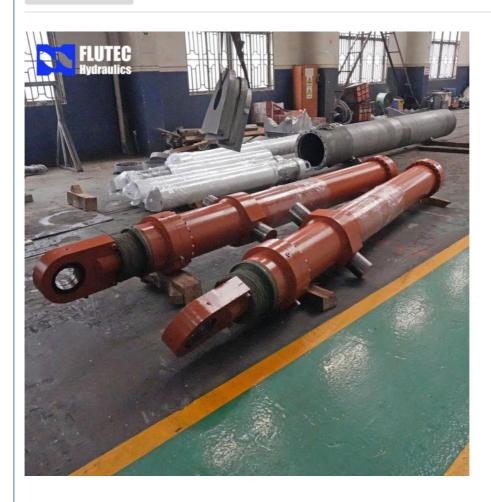

### More Images

#### **Product Parameters**

|  | Data |
|--|------|
|  |      |
|  |      |
|  |      |

| Cylinder Type            | Mill type, Head Bolted, Base Welded                                        |
|--------------------------|----------------------------------------------------------------------------|
| Bore Diameter            | Up to 2500mm                                                               |
| Rod Diameter             | Up to 2000mm                                                               |
| Stroke Length            | Up to 20,000mm                                                             |
| Piston Rod Material      | AISI 1045, AISI 4140, AISI 4340, 20MnV6, Stainless steel 2Cr13 or 1Cr17Ni2 |
| Rod Surface<br>Treatment | Hard chrome plated, Chrome/Nickel plated, Ceramic coated                   |
| Tube Material            | Carbon steel AISI1045 or ST52.3, Alloy steel AISI4140 or 27SiMn            |
| Tube Surface Painting    | Colors according to RAL and thickness according to customer needs          |
| Mounting Type            | Clevis, Cross tube, Flange, Trunnion, Tang, Thread                         |
| Design Pressure          | Up to 40Mpa                                                                |
| Seal Kits Type           | PARKER, MERKEL, HALLITE, , TRELLEBORG                                      |
| <b>Quality Assurance</b> | 1 year                                                                     |
| Certificate              | SGS, BV, ABS ,GL, DNV etc.                                                 |
| Application              | Mobile Equipment,Cement Mill, steel mill, Hydraulic press, etc.            |