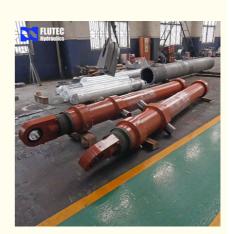

## Customizable Mounting Options Hydraulic Cylinder For Dam Gate

### **Basic Information**

• Place of Origin: Jiangsu, China

Brand Name: Flutec

• Certification: ISO9001, Dnv, SGS, BV, ABS, GI

Model Number: 250\*180\*80Minimum Order Quantity: 1 Piece

• Price: \$500-\$100000

Packaging Details: Standard Seaworthy Wooden Case

Delivery Time: 30DaysPayment Terms: L/C T/T D/P



### **Product Specification**

Name: Large Bore Hydraulic Cylinder

Model NO.: 800x2105 Structure: Piston Type Alloy Steel · Material: Up To 2500mm . Bore Diameter: • Rod Diameter: Up To 2000mm Up To 20,000mm . Stroke Length: Design Pressure: Up To 40MPa . HS Code: 8412210090

• Certification: GS, RoHS, ISO9001, Dnv, SGS, BV, ABS,

GI

Pressure: High Pressure
Work Temperature: Normal Temperature
Acting Way: Double Acting
Working Method: Straight Trip



### More Images









# **Handheld Small Hydraulic Cylinder Product Description**

### **Welcome To FLUTEC HYDRAULICS!**

Product Description





#### **Product Parameters**

|  | Data |
|--|------|
|  |      |
|  |      |
|  |      |

| Cylinder Type            | Mill type, Head Bolted, Base Welded