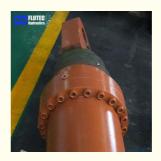

## Customizable Mounting Options Hydraulic Cylinder For Dam Gate

### **Product Specification**

Name: Large Bore Hydraulic Cylinder

Model NO.: 800x2105 Structure: Piston Type Alloy Steel · Material: Up To 2500mm . Bore Diameter: • Rod Diameter: Up To 2000mm Up To 20,000mm . Stroke Length: Design Pressure: Up To 40MPa . HS Code: 8412210090