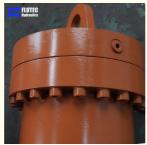

Gate

### **Basic Information**

• Place of Origin: Jiangsu, China

Brand Name: Flutec

• Certification: ISO9001, Dnv, SGS, BV, ABS, GI

Model Number: 250\*180\*80Minimum Order Quantity: 1 Piece

• Price: \$500-\$100000

Packaging Details: Standard Seaworthy Wooden Case

Delivery Time: 30DaysPayment Terms: L/C T/T D/P



### **Product Specification**

Name: Large Bore Hydraulic Cylinder

Model NO.: 800x2105 Structure: Piston Type Alloy Steel · Material: Up To 2500mm . Bore Diameter: • Rod Diameter: Up To 2000mm Up To 20,000mm . Stroke Length: Design Pressure: Up To 40MPa . HS Code: 8412210090

• Certification: GS, RoHS, ISO9001, Dnv, SGS, BV, ABS,

GI

Pressure: High Pressure
Work Temperature: Normal Temperature
Acting Way: Double Acting
Working Method: Straight Trip



### More Images









# **Handheld Small Hydraulic Cylinder Product Description**

### **Welcome To FLUTEC HYDRAULICS!**

Product Description





#### **Product Parameters**

|  | Data |
|--|------|
|  |      |
|  |      |
|  |      |

| Cylinder Type            | Mill type, Head Bolted, Base Welded                                        |
|--------------------------|----------------------------------------------------------------------------|
| Bore Diameter            | Up to 2500mm                                                               |
| Rod Diameter             | Up to 2000mm                                                               |
| Stroke Length            | Up to 20,000mm                                                             |
| Piston Rod Material      | AISI 1045, AISI 4140