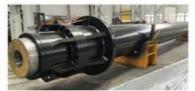

## Customizable Mounting Options Hydraulic Cylinder For Dam Gate

### **Product Specification**

Name: Large Bore Hydraulic Cylinder

Model NO.: 800x2105 Structure: Piston Type Alloy Steel · Material: Up To 2500mm . Bore Diameter: • Rod Diameter: Up To 2000mm Up To 20,000mm . Stroke Length: Design Pressure: Up To 40MPa . HS Code: 8412210090