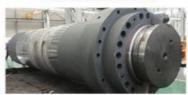

### **Product Specification**

Name: Large Bore Hydraulic Cylinder

Model NO.: 800x2105 Structure: Piston Type Alloy Steel Material: Up To 2500mm . Bore Diameter: • Rod Diameter: Up To 2000mm Up To 20,000mm . Stroke Length: Design Pressure: Up To 40MPa . HS Code: 8412210090

### Product Parameters

| Tac | hn | ical | Data |
|-----|----|------|------|

| Cylinder Type            | Mill type, Head Bolted, Base Welded                                        |  |  |
|--------------------------|----------------------------------------------------------------------------|--|--|
| Bore Diameter            | Up to 2500mm                                                               |  |  |
| Rod Diameter             | Up to 2000mm                                                               |  |  |
| Stroke Length            | Up to 20,000mm                                                             |  |  |
| Piston Rod Material      | AISI 1045, AISI 4140, AISI 4340, 20MnV6, Stainless steel 2Cr13 or 1Cr17Ni2 |  |  |
| Rod Surface<br>Treatment | Hard chrome plated, Chrome/Nickel plated, Ceramic coated                   |  |  |
| Tube Material            | Carbon steel AISI1045 or ST52.3, Alloy steel AISI4140 or 27SiMn            |  |  |
| Tube Surface Painting    | Colors according to RAL and thickness according to customer needs          |  |  |
| Mounting Type            | Clevis, Cross tube, Flange, Trunnion, Tang, Thread                         |  |  |
| Design Pressure          | Up to 40Mpa                                                                |  |  |
| Seal Kits Type           | PARKER, MERKEL, HALLITE, , TRELLEBORG                                      |  |  |
| Quality Assurance        | 1 year                                                                     |  |  |
| Certificate              | SGS, BV, ABS ,GL, DNV etc.                                                 |  |  |
| Application              | Mobile Equipment,Cement Mill, steel mill, Hydraulic press, etc.            |  |  |