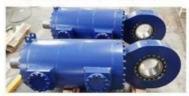

### **Product Specification**

Name: Large Bore Hydraulic Cylinder

Model NO.: 800x2105 Structure: Piston Type Alloy Steel Material: Up To 2500mm . Bore Diameter: • Rod Diameter: Up To 2000mm Up To 20,000mm . Stroke Length: Design Pressure: Up To 40MPa . HS Code: 8412210090

### Product Parameters

| Tac | hn | ical | Data |
|-----|----|------|------|

| Cylinder Type            | Mill type, Head Bolted, Base Welded                                        |  |  |
|--------------------------|----------------------------------------------------------------------------|--|--|
| Bore Diameter            | Up to 2500mm                                                               |  |  |
| Rod Diameter             | Up to 2000mm                                                               |  |  |
| Stroke Length            | Up to 20,000mm                                                             |  |  |
| Piston Rod Material      | AISI 1045, AISI 4140, AISI 4340, 20MnV6, Stainless steel 2Cr13 or 1Cr17Ni2 |  |  |
| Rod Surface<br>Treatment | Hard chrome plated, Chrome/Nickel plated, Ceramic coated                   |  |  |
| Tube Material            | Carbon steel AISI1045 or ST52.3, Alloy steel AISI4140 or 27SiMn            |  |  |
| Tube Surface Painting    | Colors according to RAL and thickness according to customer needs          |  |  |
| Mounting Type            | Clevis, Cross tube, Flange, Trunnion, Tang, Thread                         |  |  |
| Design Pressure          | Up to 40Mpa                                                                |  |  |
| Seal Kits Type           | PARKER, MERKEL, HALLITE, , TRELLEBORG                                      |  |  |
| Quality Assurance        | 1 year                                                                     |  |  |
| Certificate              | SGS, BV, ABS ,GL, DNV etc.                                                 |  |  |
| Application              | Mobile Equipment,Cement Mill, steel mill, Hydraulic press, etc.            |  |  |