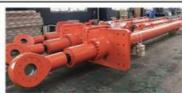

### **Product Specification**

Name: Large Bore Hydraulic Cylinder

Model NO.: 800x2105 Structure: Piston Type Alloy Steel Material: Up To 2500mm . Bore Diameter: • Rod Diameter: Up To 2000mm Up To 20,000mm . Stroke Length: Design Pressure: Up To 40MPa . HS Code: 8412210090

### Product Parameters

| Tac | hn | ical | Data |
|-----|----|------|------|

| Cylinder Type            | Mill type, Head Bolted, Base Welded                                        |  |  |
|--------------------------|----------------------------------------------------------------------------|--|--|
| Bore Diameter            | Up to 2500mm                                                               |  |  |
| Rod Diameter             | Up to 2000mm                                                               |  |  |
| Stroke Length            | Up to 20,000mm                                                             |  |  |
| Piston Rod Material      | AISI 1045, AISI 4140, AISI 4340, 20MnV6, Stainless steel 2Cr13 or 1Cr17Ni2 |  |  |
| Rod Surface<br>Treatment | Hard chrome plated, Chrome/Nickel plated, Ceramic coated                   |  |  |
| Tube Material            | Carbon steel AISI1045 or ST52.3, Alloy steel AISI4140 or 27SiMn            |  |  |
| Tube Surface Painting    | Colors according to RAL and thickness according to customer needs          |  |  |
| Mounting Type            | Clevis, Cross tube, Flange, Trunnion, Tang, Thread                         |  |  |
| Design Pressure          | Up to 40Mpa                                                                |  |  |
| Seal Kits Type           | PARKER, MERKEL, HALLITE, , TRELLEBORG                                      |  |  |
| Quality Assurance        | 1 year                                                                     |  |  |
| Certificate              | SGS, BV, ABS ,GL, DNV etc.                                                 |  |  |
| Application              | Mobile Equipment,Cement Mill, steel mill, Hydraulic press, etc.            |  |  |