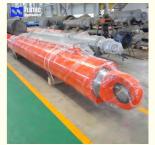

ne

### **Basic Information**

• Place of Origin: Jiangsu, China

Brand Name: Flutec

• Certification: ISO9001, Dnv, SGS, BV, ABS, GI

Model Number: 250\*180\*80Minimum Order Quantity: 1 Piece

• Price: \$500-\$100000

Packaging Details: Standard Seaworthy Wooden Case

Delivery Time: 30DaysPayment Terms: L/C T/T D/P



### **Product Specification**

Name: Large Bore Hydraulic Cylinder

Model NO.: 800x2105 Structure: Piston Type Alloy Steel Material: Up To 2500mm . Bore Diameter: • Rod Diameter: Up To 2000mm Up To 20,000mm . Stroke Length: Design Pressure: Up To 40MPa . HS Code: 8412210090

• Certification: GS, RoHS, ISO9001, Dnv, SGS, BV, ABS,

Gl

Pressure: High Pressure
Work Temperature: Normal Temperature
Acting Way: Double Acting
Working Method: Straight Trip



### More Images









# **Handheld Small Hydraulic Cylinder Product Description**

### **Welcome To FLUTEC HYDRAULICS!**

Product Description





### Product Parameters

| Tac | hn | ical | Data |
|-----|----|------|------|

| Cylinder Type            | Mill type, Head Bolted, Base Welded                                        |  |  |
|--------------------------|----------------------------------------------------------------------------|--|--|
| Bore Diameter            | Up to 2500mm                                                               |  |  |
| Rod Diameter             | Up to 2000mm                                                               |  |  |
| Stroke Length            | Up to 20,000mm                                                             |  |  |
| Piston Rod Material      | AISI