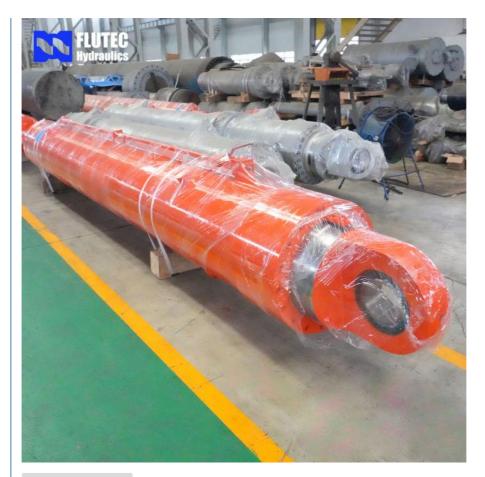

ABS, GI

Model Number: 250\*180\*80Minimum Order Quantity: 1 Piece

• Price: \$500-\$100000

Packaging Details: Standard Seaworthy Wooden Case

Delivery Time: 30DaysPayment Terms: L/C T/T D/P



### **Product Specification**

Name: Large Bore Hydraulic Cylinder

Model NO.: 800x2105 Structure: Piston Type Alloy Steel Material: Up To 2500mm . Bore Diameter: • Rod Diameter: Up To 2000mm Up To 20,000mm . Stroke Length: Design Pressure: Up To 40MPa . HS Code: 8412210090

• Certification: GS, RoHS, ISO9001, Dnv, SGS, BV, ABS,

Gl

Pressure: High Pressure
Work Temperature: Normal Temperature
Acting Way: Double Acting
Working Method: Straight Trip



### More Images









# **Handheld Small Hydraulic Cylinder Product Description**

### **Welcome To FLUTEC HYDRAULICS!**

Product Description





### Product Parameters

| Tac | hn | ical | Data |
|-----|----|------|------|

| Cylinder Type            | Mill type, Head Bolted, Base Welded                                        |  |  |
|--------------------------|----------------------------------------------------------------------------|--|--|
| Bore Diameter            | Up to 2500mm                                                               |  |  |
| Rod Diameter             | Up to 2000mm                                                               |  |  |
| Stroke Length            | Up to 20,000mm                                                             |  |  |
| Piston Rod Material      | AISI 1045, AISI 4140, AISI 4340, 20MnV6, Stainless steel 2Cr13 or 1Cr17Ni2 |  |  |
| Rod Surface<br>Treatment | Hard chrome plated