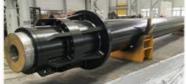

### **Product Specification**

Name: Large Bore Hydraulic Cylinder

Model NO.: 800x2105 Structure: Piston Type Alloy Steel Material: Up To 2500mm . Bore Diameter: • Rod Diameter: Up To 2000mm Up To 20,000mm . Stroke Length: Design Pressure: Up To 40MPa . HS Code: 8412210090

### Product Parameters

| Tac | hn | ical | Data |
|-----|----|------|------|

| Cylinder Type            | Mill type, Head Bolted, Base Welded                                        |  |  |
|--------------------------|----------------------------------------------------------------------------|--|--|
| Bore Diameter            | Up to 2500mm                                                               |  |  |
| Rod Diameter             | Up to 2000mm                                                               |  |  |
| Stroke Length            | Up to 20,000mm                                                             |  |  |
| Piston Rod Material      | AISI 1045, AISI 4140, AISI 4340, 20MnV6, Stainless steel 2Cr13 or 1Cr17Ni2 |  |  |
| Rod Surface<br>Treatment | Hard chrome plated, Chrome/Nickel plated, Ceramic coated                   |  |  |
| Tube Material            | Carbon steel AISI1045 or ST52.3, Alloy steel AISI4140 or 27SiMn            |  |  |
| Tube Surface Painting    | Colors according to RAL and thickness according to customer needs          |  |  |
| Mounting Type            | Clevis, Cross tube, Flange, Trunnion, Tang, Thread                         |  |  |
| Design Pressure          | Up to 40Mpa                                                                |  |  |
| Seal Kits Type           | PARKER, MERKEL, HALLITE, , TRELLEBORG                                      |  |  |
| Quality Assurance        | 1 year                                                                     |  |  |
| Certificate              | SGS, BV, ABS ,GL, DNV etc.                                                 |  |  |
| Application              | Mobile Equipment,Cement Mill, steel mill, Hydraulic press, etc.            |  |  |