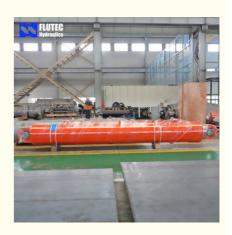

# Customized Hydraulic Cylinders To Control Dam Valve Switches China Manufacture With Oil Line

### **Product Specification**

Name: Large Bore Hydraulic Cylinder

Model NO.: 800x2105 Structure: Piston Type Alloy Steel Material: Up To 2500mm . Bore Diameter: • Rod Diameter: Up To 2000mm Up To 20,000mm . Stroke Length: Design Pressure: Up To 40MPa . HS Code: 8412210090