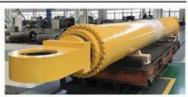

### **Product Specification**

Name: Large Bore Hydraulic Cylinder

Model NO.: 800x2105 Structure: Piston Type Alloy Steel Material: Up To 2500mm . Bore Diameter: • Rod Diameter: Up To 2000mm Up To 20,000mm . Stroke Length: Design Pressure: Up To 40MPa . HS Code: 8412210090

### Product Parameters

| Tac | hn | ical | Data |
|-----|----|------|------|

| Cylinder Type            | Mill type, Head Bolted, Base Welded                                        |  |  |
|--------------------------|----------------------------------------------------------------------------|--|--|
| Bore Diameter            | Up to 2500mm                                                               |  |  |
| Rod Diameter             | Up to 2000mm                                                               |  |  |
| Stroke Length            | Up to 20,000mm                                                             |  |  |
| Piston Rod Material      | AISI 1045, AISI 4140, AISI 4340, 20MnV6, Stainless steel 2Cr13 or 1Cr17Ni2 |  |  |
| Rod Surface<br>Treatment | Hard chrome plated, Chrome/Nickel plated, Ceramic coated                   |  |  |
| Tube Material            | Carbon steel AISI1045 or ST52.3, Alloy steel AISI4140 or 27SiMn            |  |  |
| Tube Surface Painting    | Colors according to RAL and thickness according to customer needs          |  |  |
| Mounting Type            | Clevis, Cross tube, Flange, Trunnion, Tang, Thread                         |  |  |
| Design Pressure          | Up to 40Mpa                                                                |  |  |
| Seal Kits Type           | PARKER, MERKEL, HALLITE, , TRELLEBORG                                      |  |  |
| Quality Assurance        | 1 year                                                                     |  |  |
| Certificate              | SGS, BV, ABS ,GL, DNV etc.                                                 |  |  |
| Application              | Mobile Equipment,Cement Mill, steel mill, Hydraulic press, etc.            |  |  |