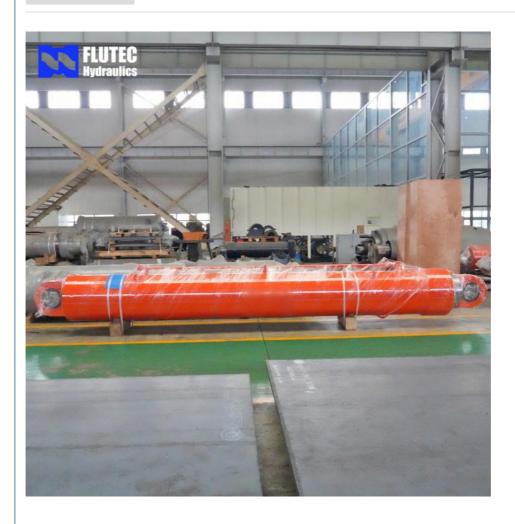

V, ABS, GI

Model Number: 250\*180\*80Minimum Order Quantity: 1 Piece

• Price: \$500-\$100000

Packaging Details: Standard Seaworthy Wooden Case

Delivery Time: 30DaysPayment Terms: L/C T/T D/P



### **Product Specification**

Name: Large Bore Hydraulic Cylinder

Model NO.: 800x2105 Structure: Piston Type Alloy Steel Material: Up To 2500mm . Bore Diameter: • Rod Diameter: Up To 2000mm Up To 20,000mm . Stroke Length: Design Pressure: Up To 40MPa . HS Code: 8412210090

• Certification: GS, RoHS, ISO9001, Dnv, SGS, BV, ABS,

Gl

Pressure: High Pressure
Work Temperature: Normal Temperature
Acting Way: Double Acting
Working Method: Straight Trip



### More Images









# **Handheld Small Hydraulic Cylinder Product Description**

### **Welcome To FLUTEC HYDRAULICS!**

Product Description





### Product Parameters

| Tac | hn | ical | Data |
|-----|----|------|------|

| Cylinder Type            | Mill type, Head Bolted, Base Welded                                        |  |  |
|--------------------------|----------------------------------------------------------------------------|--|--|
| Bore Diameter            | Up to 2500mm                                                               |  |  |
| Rod Diameter             | Up to 2000mm                                                               |  |  |
| Stroke Length            | Up to 20,000mm                                                             |  |  |
| Piston Rod Material      | AISI 1045, AISI 4140, AISI 4340, 20MnV6, Stainless steel 2Cr13 or 1Cr17Ni2 |  |  |
| Rod Surface<br>Treatment | Hard chrome plat