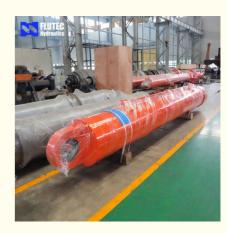

a Manufacture With Oil Line

### **Basic Information**

• Place of Origin: Jiangsu, China

Brand Name: Flutec

• Certification: ISO9001, Dnv, SGS, BV, ABS, GI

Model Number: 250\*180\*80Minimum Order Quantity: 1 Piece

• Price: \$500-\$100000

Packaging Details: Standard Seaworthy Wooden Case

Delivery Time: 30DaysPayment Terms: L/C T/T D/P



### **Product Specification**

Name: Large Bore Hydraulic Cylinder

Model NO.: 800x2105 Structure: Piston Type Alloy Steel Material: Up To 2500mm . Bore Diameter: • Rod Diameter: Up To 2000mm Up To 20,000mm . Stroke Length: Design Pressure: Up To 40MPa . HS Code: 8412210090

• Certification: GS, RoHS, ISO9001, Dnv, SGS, BV, ABS,

Gl

Pressure: High Pressure
Work Temperature: Normal Temperature
Acting Way: Double Acting
Working Method: Straight Trip



### More Images









# **Handheld Small Hydraulic Cylinder Product Description**

### **Welcome To FLUTEC HYDRAULICS!**

Product Description





### Product Parameters

| Tac | hn | ical | Data |
|-----|----|------|------|

| Cylinder Type            | Mill type, Head Bolted, Base Welded                                        |  |  |
|--------------------------|----------------------------------------------------------------------------|--|--|
| Bore Diameter            | Up to 2500mm                                                               |  |  |
| Rod Diameter             | Up to 2000mm                                                               |  |  |
| Stroke Length            | Up to 20,000mm                                                             |  |  |
| Piston