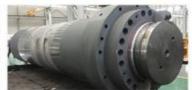

## Inner Guide Heavy Duty Hydraulic Cylinder Medium Pressure For Casting **Equipment**

### **Product Specification**

Model NO.: 60T-8100 Structure: Piston Type . Material: Carbon Steel

• Transport Package: Standard Seaworthy Wooden Case

HS Code: 8412210090

ISO9001, Dnv, SGS, BV, ABS, GI · Certification:

Medium Pressure

. Work Temperature: Normal Temperature · Acting Way: **Double Acting** • Working Method: Straight Trip Regulated Type Adjusted Form:

· Customization: Available | Customized Request Heavy Duty Hydraulic Cylinder · Name: