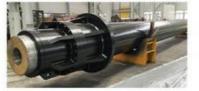

## Inner Guide Heavy Duty Hydraulic Cylinder Medium Pressure For Casting **Equipment**

### **Product Specification**

Model NO.: 60T-8100 Structure: Piston Type . Material: Carbon Steel

• Transport Package: Standard Seaworthy Wooden Case

HS Code: 8412210090

ISO9001, Dnv, SGS, BV, ABS, GI · Certification:

Medium Pressure

. Work Temperature: Normal Temperature · Acting Way: **Double Acting** • Working Method: Straight Trip Regulated Type Adjusted Form:

· Customization: Available | Customized Request Heavy Duty Hydraulic Cylinder · Name: