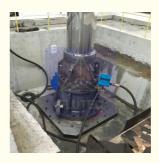

### **Chinese Manufacture Custom Inner Guided Cylinder for Aluminium Casting** Machine

### **Basic Information**



### **Product Specification**

Model NO.: 320.180.6300 Structure: Piston Type • Material: Carbon Steel

Model No.: Mobile Equipment Hydraulic Cylinde

• Quality Assurance: 1 Year

• Transport Package: Standard Seaworthy Wooden Box

• Trademark: Flutec

• Origin: Jiangsu, China • HS Code: 8412210090 • Supply Ability: 5000piece/Year

ISO9001, Dnv SGS BV ABS Gi Certification:

• Pressure: Medium Pressure Work Temperature: Normal Temperature Acting Way: Double Acting Working Method: Straight Trip

### More Images







#### **Product Description**

### **Product Description**

#### **Technical Data**

**Cylinder Type** Mill type, Head Bolted, Base Welded

Rod Diameter Up to 2500mm
Up to 2000mm
Stroke Length Up to 20,000mm

Piston Rod Material AISI 1045, AISI 4140, AISI 4340, 20MnV6

Rod Surface Treatment

Hard chrome plated, Chrome/Nickel plated, Ceramic coated

Tube Material Carbon steel AISI1045 or ST52.3, Alloy steel AISI4140, Stainless steel 2Cr13 or

1Cr17Ni2

Tube Surface Painting Colors according to RAL and thickness according to customer needs

Mounting Type Clevis, Cross tube, Flange, Trunnion, Tang, Thread

**Design Pressure** Up to 40Mpa

Seal Kits Type PARKER, MERKEL, HALLITE, , TRELLEBORG

Quality Assurance 1 year

Certificate SGS, BV, ABS ,GL, DNV etc.

**Application** Heavy industry, ste