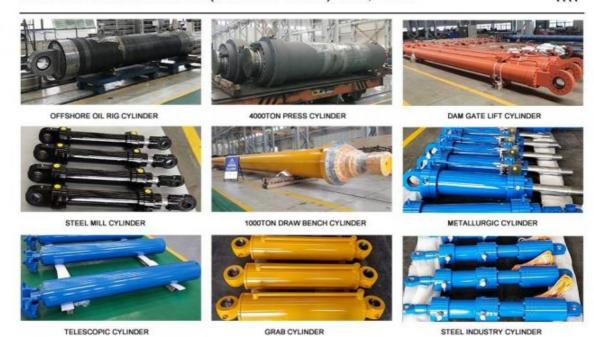

# **FINISHED PROJECT LIST**

FLUTEC HYDRAULICS (CHANGZHOU) CO., LTD.

1111

## FINISHED PROJECT LIST

FLUTEC HYDRAULICS (CHANGZHOU) CO., LTD.

1111

PRESS CYLINDER HYDRAULIC BALER CYLINDER

# **FINISHED PROJECT LIST**

FLUTEC HYDRAULICS (CHANGZHOU) CO., LTD.

1111

HYDRAULIC JACKING CYLINDER

HYDROPOWER PLANT CYLINDER

SPILLWAY GATE CYLINDER

STEEL MILL CYLINDER

INNER GUIDING CYLINDER

ALUMINIUM PLATE STRETCH CYLINDER

SPILLWAY GATE CYLINDER

DAM GATE CYLINDER

1500TON DRAW BENCH CYLINDER