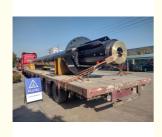

### **Chinese Manufacture Custom Inner Guided Cylinder for Aluminium Casting** Machine

### **Basic Information**



### **Product Specification**

Model NO.: 320.180.6300 Structure: Piston Type • Material: Carbon Steel

Model No.: Mobile Equipment Hydraulic Cylinde

• Quality Assurance: 1 Year

• Transport Package: Standard Seaworthy Wooden Box

• Trademark: Flutec

• Origin: Jiangsu, China • HS Code: 8412210090 • Supply Ability: 5000piece/Year

ISO9001, Dnv SGS BV ABS Gi Certification:

• Pressure: Medium Pressure Work Temperature: Normal Temperature Acting Way: Double Acting Working Method: Straight Trip

### More Images







#### **Product Description**

### **Product Description**

#### **Technical Data**

**Cylinder Type** Mill type, Head Bolted, Base Welded

Rod Diameter Up to 2500mm
Up to 2000mm
Stroke Length Up to 20,000mm

Piston Rod Material AISI 1045, AISI 4140, AISI 4340, 20MnV6

Rod Surface Treatment

Hard chrome plated, Chrome/Nickel plated, Ceramic coated

Tube Material Carbon steel AISI1045 or ST52.3, Alloy steel AISI4140, Stainless steel 2Cr13 or

1Cr17Ni2

Tube Surface Painting Colors according to RAL and thickness according to customer needs

Mounting Type Clevis, Cross tube, Flange, Trunnion, Tang, Thread

**Design Pressure** Up to 40Mpa

Seal Kits Type PARKER, MERKEL, HALLITE, , TRELLEBORG

Quality Assurance 1 year

Certificate SGS, BV, ABS ,GL, DNV etc.

**Application** Heavy industry,