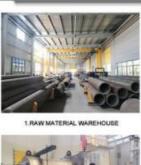

# PRODUCTION FACILITIES

2.CUTTING

3. HEAVY CNC MACHINE

4 FLOOR DRILLIS

5.FLOOR BORING MACHINE

6.HEAVY VERTICAL LATHE

7.HEAVY DRILLING

8.LARGE DEEP HOLE BORING