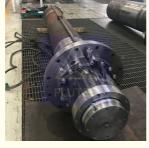

### **Chinese Manufacture Custom Inner Guided Cylinder for Aluminium Casting** Machine

### **Basic Information**



### **Product Specification**

Model NO.: 320.180.6300 Structure: Piston Type • Material: Carbon Steel

Model No.: Mobile Equipment Hydraulic Cylinde

• Quality Assurance: 1 Year

• Transport Package: Standard Seaworthy Wooden Box

• Trademark: Flutec

• Origin: Jiangsu, China • HS Code: 8412210090 • Supply Ability: 5000piece/Year

ISO9001, Dnv SGS BV ABS Gi Certification:

• Pressure: Medium Pressure Work Temperature: Normal Temperature Acting Way: Double Acting Working Method: Straight Trip

### More Images







#### **Product Description**

### **Product Description**

#### **Technical Data**

**Cylinder Type** Mill type, Head Bolted, Base Welded

Rod Diameter Up to 2500mm
Up to 2000mm
Stroke Length Up to 20,000mm

Piston Rod Material AISI 1045, AISI 4140, AISI 4340, 20MnV6

Rod Surface Treatment

Hard chrome plated, Chrome/Nickel plated, Ceramic coated

Tube Material Carbon steel AISI1045 or ST52.3, Alloy steel AISI4140, Stainless steel 2Cr13 or

1Cr17Ni2

Tube Surface Painting Colors according to RAL and thickness according to customer needs

Mounting Type Clevis, Cross tube, Flange, Trunnion, Tang, Thread

**Design Pressure** Up to 40Mpa

Seal Kits Type PARKER, MERKEL, HALLITE, , TRELLEBORG

Quality Assurance 1 year

Certificate SGS, BV, ABS ,GL, DNV etc.

**Application** Heavy industry, s