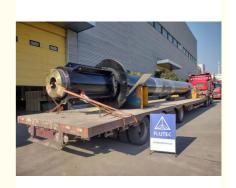

### **Chinese Manufacture Custom Inner Guided Cylinder for Aluminium Casting** Machine

### **Basic Information**



### **Product Specification**

Model NO.: 320.180.6300 Structure: Piston Type • Material: Carbon Steel

Model No.: Mobile Equipment Hydraulic Cylinde

• Quality Assurance: 1 Year

• Transport Package: Standard Seaworthy Wooden Box

• Trademark: Flutec

• Origin: Jiangsu, China • HS Code: 8412210090 • Supply Ability: 5000piece/Year

ISO9001, Dnv SGS BV ABS Gi Certification:

• Pressure: Medium Pressure Work Temperature: Normal Temperature Acting Way: Double Acting Working Method: Straight Trip

### More Images







#### **Product Description**

### **Product Description**

#### **Technical Data**

**Cylinder Type** Mill type, Head Bolted, Base Welded

Rod Diameter Up to 2500mm
Up to 2000mm
Stroke Length Up to 20,000mm

Piston Rod Material AISI 1045, AISI 4140, AISI 4340, 20MnV6

Rod Sur