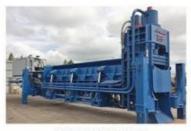

### Piston Type Customized Hydraulic Cylinder Heavy Duty For Bridge Industry

### **Product Specification**

- Name:
- Model NO.:
- Structure:
- HS Code:
- Pressure:
- Work Temperature:
- Acting Way:
- Material:
- Working Method:
- Adjusted Form:Customization:
- Highlight:
- Heavy Duty Hydraulic Cylinder 530x680 Piston Type 8412210090 Medium Pressure Normal Temperature Double Acting Carbon Steel Straight Trip Regulated Type
- Available | Customized Request

Customized Hydraulic Cylinder Heavy Duty, Piston Type Customized Hydraulic Cylinder

PILING BARGE CYLINDER

HYDRAULIC BALER CYLINDER

SHIP CRANE CYLINDER

DAM GATE CYLINDER

ALUMINIUM CASTING CYLINDER