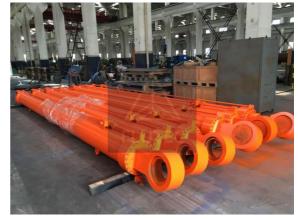

### Piston Type Customized Hydraulic Cylinder Heavy Duty For Bridge Industry

### **Product Specification**

- Name:
- Model NO.:
- Structure:
- HS Code:
- Pressure:
- Work Temperature:
- Acting Way:
- Material:
- Working Method:
- Adjusted Form:Customization:
- Highlight:
- Heavy Duty Hydraulic Cylinder 530x680 Piston Type 8412210090 Medium Pressure Normal Temperature Double Acting Carbon Steel Straight Trip Regulated Type
- Available | Customized Request

Customized Hydraulic Cylinder Heavy Duty, Piston Type Customized Hydraulic Cylinder