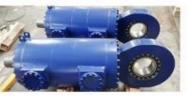

### Piston Type Customized Hydraulic Cylinder Heavy Duty For Bridge Industry

### **Product Specification**

- Name:
- Model NO.:
- Structure:
- HS Code:
- Pressure:
- Work Temperature:
- Acting Way:
- Material:
- Working Method:
- Adjusted Form:Customization:
- Highlight:
- Heavy Duty Hydraulic Cylinder 530x680 Piston Type 8412210090 Medium Pressure Normal Temperature Double Acting Carbon Steel Straight Trip Regulated Type
- Available | Customized Request

Customized Hydraulic Cylinder Heavy Duty, Piston Type Customized Hydraulic Cylinder