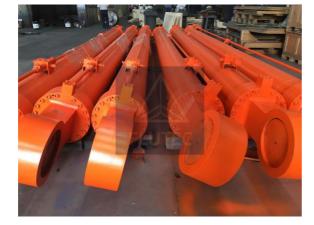

### Piston Type Customized Hydraulic Cylinder Heavy Duty For Bridge Industry

### **Product Specification**

- Name:
- Model NO.:
- Structure:
- HS Code:
- Pressure:
- Work Temperature:
- Acting Way:
- Material:
- Working Method:
- Adjusted Form:Customization:
- Highlight:
- Heavy Duty Hydraulic Cylinder 530x680 Piston Type 8412210090 Medium Pressure Normal Temperature Double Acting Carbon Steel Straight Trip Regulated Type
- Available | Customized Request

Customized Hydraulic Cylinder Heavy Duty, Piston Type Customized Hydraulic Cylinder