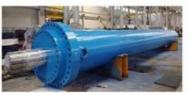

### Piston Type Customized Hydraulic Cylinder Heavy Duty For Bridge Industry

### **Product Specification**

- Name:
- Model NO.:
- Structure:
- HS Code:
- Pressure:
- Work Temperature:
- Acting Way:
- Material:
- Working Method:
- Adjusted Form:Customization:
- Highlight:
- Heavy Duty Hydraulic Cylinder 530x680 Piston Type 8412210090 Medium Pressure Normal Temperature Double Acting Carbon Steel Straight Trip Regulated Type
- Available | Customized Request

Customized Hydraulic Cylinder Heavy Duty, Piston Type Customized Hydraulic Cylinder