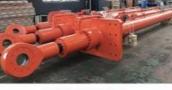

### Piston Type Customized Hydraulic Cylinder Heavy Duty For Bridge Industry

### **Product Specification**

- Name:
- Model NO.:
- Structure:
- HS Code:
- Pressure:
- Work Temperature:
- Acting Way:
- Material:
- Working Method:
- Adjusted Form:Customization:
- Highlight:
- Heavy Duty Hydraulic Cylinder 530x680 Piston Type 8412210090 Medium Pressure Normal Temperature Double Acting Carbon Steel Straight Trip Regulated Type
- Available | Customized Request

Customized Hydraulic Cylinder Heavy Duty, Piston Type Customized Hydraulic Cylinder