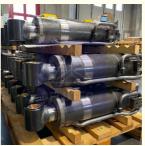

### Piston Type Customized Hydraulic Cylinder Heavy Duty For Bridge Industry

### **Product Specification**

- Name:
- Model NO.:
- Structure:
- HS Code:
- Pressure:
- Work Temperature:
- Acting Way:
- Material:
- Working Method:
- Adjusted Form:Customization:
- Highlight:
- Heavy Duty Hydraulic Cylinder 530x680 Piston Type 8412210090 Medium Pressure Normal Temperature Double Acting Carbon Steel Straight Trip Regulated Type
- Available | Customized Request

Customized Hydraulic Cylinder Heavy Duty, Piston Type Customized Hydraulic Cylinder