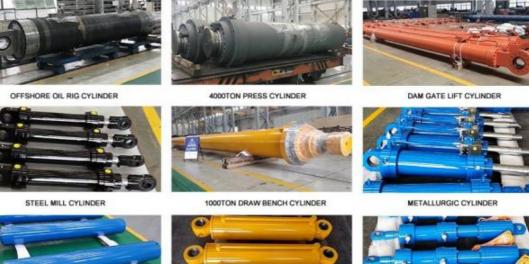

# FINISHED PROJECT LIST

FLUTEC HYDRAULICS (CHANGZHOU) CO., LTD.

GRAB CYLINDER

STEEL INDUSTRY CYLINDER

## FINISHED PROJECT LIST FLUTEC HYDRAULICS (CHANGZHOU) CO., LTD.

1111

1111

TELESCOPIC CYLINDER

PILING BARGE CYLINDER

CEMENT CRUSHER CYLINDER

PRESS CYLINDER

DAM GATE CYLINDER

PILING BARGE CYLINDER

HYDRAULIC BALER CYLINDER

SHIP CRANE CYLINDER

DAM GATE CYLINDER

ALUMINIUM CASTING CYLINDER

## ////

HYDRAULIC JACKING CYLINDER

STEEL MILL CYLINDER

HYDROPOWER PLANT CYLINDER

INNER GUIDING CYLINDER

SPILLWAY GATE CYLINDER

DAM GATE CYLINDER

SPILLWAY GATE CYLINDER

ALUMINIUM PLATE STRETCH CYLINDER

1500TON DRAW BENCH CYLINDER