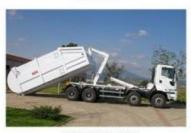

## FLUTEC HYDRAULICS (CHANGZHOU) CO., LTD.

SHEARING MACHINE

REACH STACKER

HEAVY EXTRUSION PRESS

BUCKET WHEEL RECLAIMER

HEAVY EXCAVATOR

HEAVY EXCAVATOR

12000TON FORING PRESS

# **APPLICATION INDUSTRIES**

FLUTEC HYDRAULICS (CHANGZHOU) CO., LTD.

RECYCLING EQUIPMENT

4000TON HYDRAULIC PRESS

HYDRAULIC FORGING PRESS

5000TON HYDRAULIC PRESS

DEEP DRAW PRESS MACHINE

HEAVY FORING PRESS