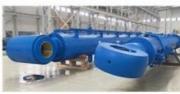

### Piston Type Customized Hydraulic Cylinder Heavy Duty For Bridge Industry

### **Product Specification**

- Name:
- Model NO.:
- Structure:
- HS Code:
- Pressure:
- Work Temperature:
- Acting Way:
- Material:
- Working Method:
- Adjusted Form:Customization:
- Highlight:
- Heavy Duty Hydraulic Cylinder 530x680 Piston Type 8412210090 Medium Pressure Normal Temperature Double Acting Carbon Steel Straight Trip Regulated Type
- Available | Customized Request

Customized Hydraulic Cylinder Heavy Duty, Piston Type Customized Hydraulic Cylinder