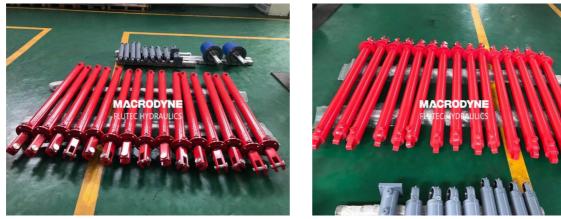

oduct Introduction

for more products please visit us on macrodynecylinder.com

• Payment Terms:



### **Product Specification**

- Name:
- Structure: • Material:
- Industrial Hydraulic Cylinder
- Piston Type
  - Carbon Steel
- Model No.:
- Quality Assurance:
- Transport Package:
- Trademark:
- HS Code:
- Pressure:
- Work Temperature:
- Acting Way:
- Working Method:
- Adjusted Form:
- Customization:
- Highlight:

- Heavy Duty Cylinders
- 1 Year
  - Standard Seaworthy Wooden Box
    - Flutec

8412210090



- Double Acting
- Straight Trip
- Regulated Type
  - Available | Customized Request

### Custom Industrial Hydraulic Cylinder,



### More Images



### **Product Description**

# China Manufacturer Supply Hydraulic Oil Press Cylinder For Agricultral Equipment **Product Description**





### **Technical Data**

| Cylinder Type                                                                           | Mill type, Head Bolted, Base Welded                                                      |
|-----------------------------------------------------------------------------------------|------------------------------------------------------------------------------------------|
| Bore Diameter                                                                           | Up to 2500mm                                                                             |
| Rod Diameter                                                                            | Up to 2000mm                                                                             |
| Stroke Length