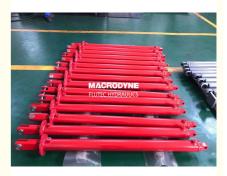

n: Brand Name:
- Jiangsu, China

30Days

L/C T/T D/P

- Flutec
- Certification:
- Minimum Order Quantity:
- Price:
- Packaging Details:
- Delivery Time:

Our Product Introduction

for more products please visit us on macrodynecylinder.com

• Payment Terms:



### **Product Specification**

- Name:
- Structure: • Material:
- Industrial Hydraulic Cylinder
- Piston Type
  - Carbon Steel
- Model No.:
- Quality Assurance:
- Transport Package:
- Trademark:
- HS Code:
- Pressure:
- Work Temperature:
- Acting Way:
- Working Method:
- Adjusted Form:
- Customization:
- Highlight:

- Heavy Duty Cylinders
- 1 Year
  - Standard Seaworthy Wooden Box
    - Flutec

8412210090



- Double Acting
- Straight Trip
- Regulated Type
  - Available | Customized Request

### Custom Industrial Hydraulic Cylinder,



### More Images



### **Product Description**

# China Manufacturer Supply Hydraulic Oil Press Cylinder For Agricultral Equipment **Product Description**





### **Technical Data**

| Cylinder Type                                                                           | Mill type, Head Bolted, Base Welded                                                      |
|-----------------------------------------------------------------------------------------|------------------------------------------------------------------------------------------|
| Bore Diameter                                                                           | Up to 2500mm                                                                             |
| Rod Diameter