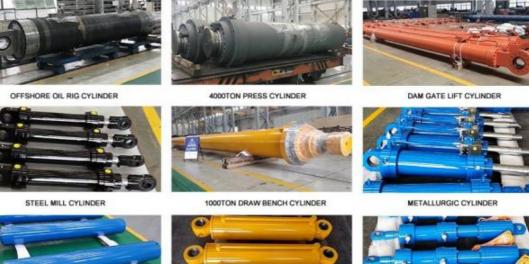

### **Technical Data**

| Cylinder Type                                                                           | Mill type, Head Bolted, Base Welded                                                      |
|-----------------------------------------------------------------------------------------|------------------------------------------------------------------------------------------|
| Bore Diameter                                                                           | Up to 2500mm                                                                             |
| Rod Diameter                                                                            | Up to 2000mm                                                                             |
| Stroke Length                                                                           | Up to 20,000mm                                                                           |
| Piston Rod Material                                                                     | AISI 1045, AISI 4140, AISI 4340, 20MnV6                                                  |
| Rod Surface<br>Treatment                                                                | Hard chrome plated, Chrome/Nickel plated, Ceramic coated                                 |
| Tube Material                                                                           | Carbon steel AISI1045 or ST52.3, Alloy steel AISI4140, Stainless steel 2Cr13 or 1Cr17Ni2 |
| Tube Surface Painting Colors according to RAL and thickness according to customer needs |                                                                                          |
| Mounting Type                                                                           | Clevis, Cross tube, Flange, Trunnion, Tang, Thread                                       |
| Design Pressure                                                                         | Up to 40Mpa                                                                              |
| Seal Kits Type                                                                          | PARKER, MERKEL, HALLITE, , TRELLEBORG                                                    |
| Quality Assurance                                                                       | 1 year                                                                                   |
| Certificate                                                                             | SGS, BV, ABS ,GL, DNV etc.                                                               |
| Application                                                                             | Heavy industry, steel mill, Hydraulic press, etc.                                        |

# FINISHED PROJECT LIST

FLUTEC HYDRAULICS (CHANGZHOU) CO., LTD.

GRAB CYLINDER

STEEL INDUSTRY CYLINDER

## FINISHED PROJECT LIST FLUTEC HYDRAULICS (CHANGZHOU) CO., LTD.

1111

1111

TELESCOPIC CYLINDER

PILING BARGE CYLINDER

CEMENT CRUSHER CYLINDER

PRESS CYLINDER

DAM GATE CYLINDER

PILING BARGE CYLINDER

HYDRAULIC BALER CYLINDER

SHIP CRANE CYLINDER

DAM GATE CYLINDER

ALUMINIUM CASTING CYLINDER

## ////

HYDRAULIC JACKING CYLINDER

STEEL MILL CYLINDER

HYDROPOWER PLANT CYLINDER

INNER GUIDING CYLINDER

SPILLWAY GATE CYLINDER

DAM GATE CYLINDER

SPILLWAY GATE CYLINDER

ALUMINIUM PLATE STRETCH CYLINDER

1500TON DRAW BENCH CYLINDER