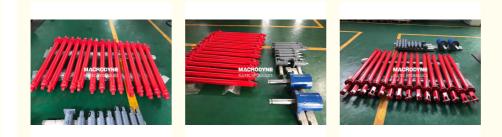

angsu, China

30Days

L/C T/T D/P

- Flutec
- Certification:
- Minimum Order Quantity:
- Price:
- Packaging Details:
- Delivery Time:

Our Product Introduction

for more products please visit us on macrodynecylinder.com

• Payment Terms:



### **Product Specification**

- Name:
- Structure: • Material:
- Industrial Hydraulic Cylinder
- Piston Type
  - Carbon Steel
- Model No.:
- Quality Assurance:
- Transport Package:
- Trademark:
- HS Code:
- Pressure:
- Work Temperature:
- Acting Way:
- Working Method:
- Adjusted Form:
- Customization:
- Highlight:

- Heavy Duty Cylinders
- 1 Year
  - Standard Seaworthy Wooden Box
    - Flutec

8412210090



- Double Acting
- Straight Trip
- Regulated Type
  - Available | Customized Request

### Custom Industrial Hydraulic Cylinder,



### More Images



### **Product Description**

# China Manufacturer Supply Hydraulic Oil Press Cylinder For Agricultral Equipment **Product Description**





### **Technical Data**

| Cylinder Type                                                                           | Mill type, Head Bolted, Base Welded                                                      |
|-----------------------------------------------------------------------------------------|------------------------------------------------------------------------------------------|
| Bore Diameter                                                                           | Up to 2500mm                                                                             |
| Rod Diameter