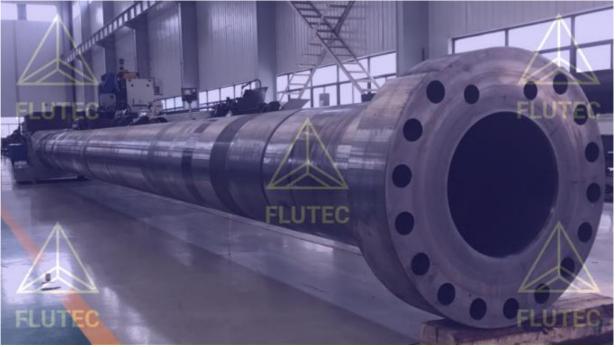

# Polishing Hydraulic Cylinder Tube Steel For Hydraulic Cylinder

### Machined Cylinder Tube For Hydraulic Cylinder Product Description

lutec Hydraulics can design any type of custom designed hydraulic cylinders, per the customer's requirements, as long as it fits in our wide manufacturing capabilities, which are:

| Bore diameter( I.D.)    | Up to 2 500mm / 100inches                                                                     |
|-------------------------|-----------------------------------------------------------------------------------------------|
| External diamter (O.D.) | Up to 3 000mm / 120inches                                                                     |
| Length                  | Up to 20 000mm / 800inches                                                                    |
| Turning & Boring        | Up to 2500 mm /100 inches external diameter, Up to 20 000mm /800inches in length              |
| Honing ( horizontal)    | Up to 2500 mm/100 inches inside diameter , Up to 20000mm /800 inches in length                |
| Milling & Drilling      | Up to 2000mm /80feet in length , Up to 5060mm /17 feet in height, Up to 2350 /8 feet in width |
| Grinding                | Up to 2000mm / 80inches diameter , Up to 20 000mm /800inches in length                        |
| Polishing               | Up to 2000mm / 80inches diameter, Up to 24000mm /80feet in length                             |
| Welding)                | TIG/GTAW (Gas Tungsten Arc Welding), MID/GMAW(Gas Metal Arc Welding), SAW(Submerged Arc       |