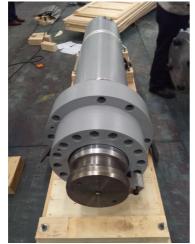

### More Images

### **Product Description**

### Welcome To FLUTEC HYDRAULICS!

**Product Parameters** 

| Technical Data           |                                                                            |
|--------------------------|----------------------------------------------------------------------------|
| Cylinder Type            | Mill type, Head Bolted, Base Welded                                        |
| Bore Diameter            | Up to 2500mm                                                               |
| Rod Diameter             | Up to 2000mm                                                               |
| Stroke Length            | Up to 20,000mm                                                             |
| Piston Rod Material      | AISI 1045, AISI 4140, AISI 4340, 20MnV6, Stainless steel 2Cr13 or 1Cr17Ni2 |
| Rod Surface<br>Treatment | Hard chrome plated, Chrome/Nickel plated, Ceramic coated                   |
| Tube Material            | Carbon steel AISI1045 or ST52.3, Alloy steel AISI4140 or 27SiMn            |
| Tube Surface Painting    | Colors according to RAL and thickness according to customer needs          |
| Mounting Type            | Clevis, Cross tube, Flange, Trunnion, Tang, Thread                         |
| Design Pressure          | Up to 40Mpa                                                                |
| Seal Kits Type           | PARKER, MERKEL, HALLITE, , TRELLEBORG                                      |
| Quality Assurance        | 1 year                                                                     |
| Certificate              | SGS, BV, ABS ,GL, DNV etc.                                                 |
| Application              | Mobile Equipment, Cement Mill, steel mill, Hydraulic press, etc.           |
| Quality Assurance        |                                                                            |