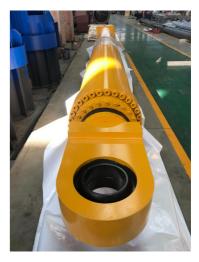

### More Images

### **Product Description**

### Welcome To FLUTEC HYDRAULICS!

**Product Parameters** 

| Technical Data           |                                                                            |
|--------------------------|----------------------------------------------------------------------------|
| Cylinder Type            | Mill type, Head Bolted, Base Welded                                        |
| Bore Diameter            | Up to 2500mm                                                               |
| Rod Diameter             | Up to 2000mm                                                               |
| Stroke Length            | Up to 20,000mm                                                             |
| Piston Rod Material      | AISI 1045, AISI 4140, AISI 4340, 20MnV6, Stainless steel 2Cr13 or 1Cr17Ni2 |
| Rod Surface<br>Treatment | Hard chrome plated, Chrome/Nickel plated, Ceramic coated                   |
| Tube Material            | Carbon steel AISI1045 or ST52.3, Alloy steel AISI4140 or 27SiMn            |
| Tube Surface Painting    | Colors according to RAL and thickness according to customer needs          |
| Mounting Type            | Clevis, Cross tube, Flange, Trunnion, Tang, Thread                         |
| Design Pressure          | Up to 40Mpa                                                                |
| Seal Kits Type           | PARKER, MERKEL, HALLITE, , TRELLEBORG                                      |
| Quality Assurance        | 1 year                                                                     |
| Certificate              | SGS, BV, ABS ,GL, DNV etc.                                                 |
| Application              | Mobile Equipment, Cement Mill, steel mill, Hydraulic press, etc.           |
| Quality Assurance        |                                                                            |