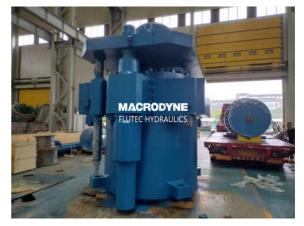

### Base Welded Hydraulic Cylinder Double Acting For Plate Flattening Machine

### China High Quality Hydraulic Press Cylinder For Plate Flattening Machine **Product Description**

### Welcome To FLUTEC HYDRAULICS!

**Product Parameters** 

| Technical Data           |                                                                            |
|--------------------------|----------------------------------------------------------------------------|
| Cylinder Type            | Mill type, Head Bolted, Base Welded                                        |
| Bore Diameter            | Up to 2500mm                                                               |
| Rod Diameter             | Up to 2000mm                                                               |
| Stroke Length            | Up to 20,000mm                                                             |
| Piston Rod Material      | AISI 1045, AISI 4140, AISI 4340, 20MnV6, Stainless steel 2Cr13 or 1Cr17Ni2 |
| Rod Surface<br>Treatment | Hard chrome plated, Chrome/Nickel plated, Ceramic coated                   |
| Tube Material            | Carbon steel AISI1045 or ST52.3, Alloy steel AISI4140 or 27SiMn            |
| Tube Surface Painting    | Colors according to RAL and thickness according to customer needs          |
| Mounting Type            | Clevis, Cross tube, Flange, Trunnion, Tang, Thread                         |
| Design Pressure          | Up to 40Mpa                                                                |
| Seal Kits Type           | PARKER, MERKEL, HALLITE, , TRELLEBORG                                      |
| Quality Assurance        | 1 year                                                                     |
| Certificate              | SGS, BV, ABS ,GL, DNV etc.                                                 |
| Application              | Mobile Equipment, Cement Mill, steel mill, Hydraulic press, etc.           |
| Quality Assurance        |                                                                            |