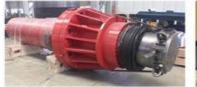

### Base Welded Hydraulic Cylinder Double Acting For Plate Flattening Machine

### **Product Specification**

- Structure:
- Material:
- Mounting:
- Working Pressure:
- Quality Assurance:
- Rod Diameter:
- Stroke Length:
- Cylinder Type:
- Transport Package:
- Trademark:
- Origin:
- HS Code:
- Certification:
- Pressure:
- Work Temperature:

- Piston Type Carbon Steel
- Optional&Customizable
- 40MPa
- e: 1 Year
  - Up To 2000mm
  - Up To 20,000mm
  - Mill Type, Head Bolted, Base Welded
  - Standard Seaworthy Wooden Case
    - FLUTEC
    - Jiangsu, China
  - 8412210090
  - ISO9001, Dnv, SGS, BV, ABS, GI
  - Medium Pressure
- ature: Normal Temperature