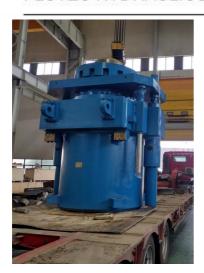

### Base Welded Hydraulic Cylinder Double Acting For Plate Flattening Machine

### China High Quality Hydraulic Press Cylinder For Plate Flattening Machine **Product Description**

### Welcome To FLUTEC HYDRAULICS!

**Product Parameters** 

| Technical Data           |                                                                            |
|--------------------------|----------------------------------------------------------------------------|
| Cylinder Type            | Mill type, Head Bolted, Base Welded                                        |
| Bore Diameter            | Up to 2500mm                                                               |
| Rod Diameter             | Up to 2000mm                                                               |
| Stroke Length            | Up to 20,000mm                                                             |
| Piston Rod Material      | AISI 1045, AISI 4140, AISI 4340, 20MnV6, Stainless steel 2Cr13 or 1Cr17Ni2 |
| Rod Surface<br>Treatment | Hard chrome plated, Chrome/Nickel plated, Ceramic coated                   |
| Tube Material            | Carbon steel AISI1045 or ST52.3, Alloy steel AISI4140 or 27SiMn            |
| Tube Surface Painting    | Colors according to RAL and thickness according to customer needs          |
| Mounting Type            | Clevis, Cross tube, Flange, Trunnion, Tang, Thread                         |
| Design Pressure          | Up to 40Mpa                                                                |
| Seal Kits Type           | PARKER, MERKEL, HALLITE, , TRELLEBORG                                      |
| Quality Assurance        | 1 year                                                                     |
| Certificate              | SGS, BV, ABS ,GL, DNV etc.                                                 |
| Application              | Mobile Equipment, Cement Mill, steel mill, Hydraulic press, etc.           |
| Quality Assurance        |                                                                            |