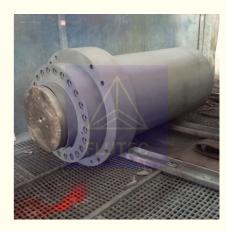

# Tailor Made 1250ton Double Acting Hydraulic Press Cylinder SGS Approved

#### Tailer-Made 1250ton Double Acting Press Cylinder For Hydraulic Press