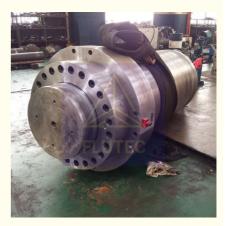

# Tailor Made 1250ton Double Acting Hydraulic Press Cylinder SGS Approved

#### Tailer-Made 1250ton Double Acting Press Cylinder For Hydraulic Press