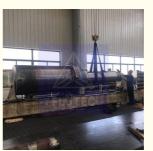

Name:
- Jiangsu, China
- Flutec
- Certification:
- Minimum Order Quantity: 1
- Price: \$
- Packaging Details:
- Delivery Time:
- Payment Terms:
- Flutec ISO9001,Dnv, SGS, BV, ABS, Gl 1 Piece \$ 500- \$ 100000 Standard Seaworthy Wooden Case 30Days
- L/C T/T D/P

Piston Type



## **Product Specification**

- Structure:Material:
- Bore Diameter:
- Rod Diameter:
- Stroke Length:
- Design Pressure:
- 200.g. . . . . . . .
- Transport Package:
- Trademark:
- Origin:
- HS Code:
- Supply Ability:Certification:
- -
- Pressure:
- Work Temperature:
- Acting Way:
- Carbon Steel Up To 2500mm Up To 2000mm Up To 20,000mm Up To 40MPa Standard Seaworthy Wooden Case FLUTEC Jiangsu, China 8412210090 1000 ISO9001, Dnv, SGS, BV, ABS, GI Medium Pressure Normal Temperature Double Acting



### More Images









#### Tailer-Made 1250ton Double Acting Press Cylinder For Hydraulic Press

# **Product Description**

## Welcome to FLUTEC HYDRAULICS!

**Product Description** 

### **Technical Data**

| Cylinder Type            | Mill type, Head Bolted, Base Welded                                        |
|--------------------------|----------------------------------------------------------------------------|
| Bore Diameter            | Up to 2500mm                                                               |
| Rod Diameter             | Up to 2000mm                                                               |
| Stroke Length            | Up to 20,000mm                                                             |
| Piston Rod Material      | AISI 1045, AISI 4140, AISI 4340, 20MnV6, Stainless