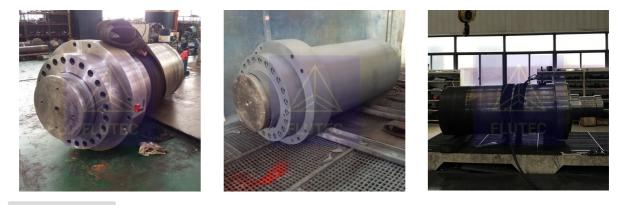

#### Tailer-Made 1250ton Double Acting Press Cylinder For Hydraulic Press

# **Product Description**