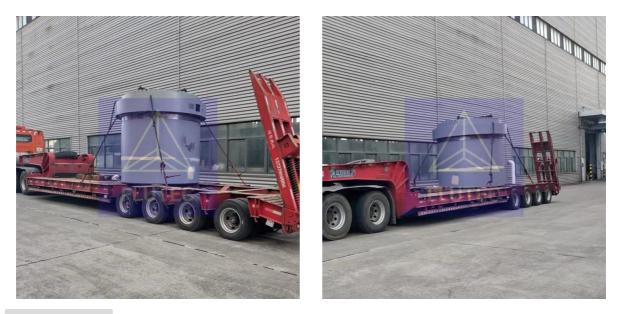

### More Images

## Tailer-Made Large Bore 8000ton Testing Cylinder For Heavy Forging Press Product Description