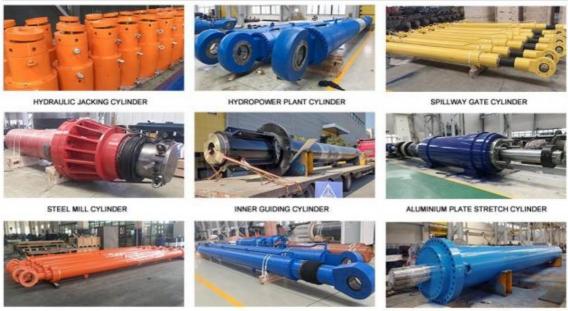

# FINISHED PROJECT LIST

FLUTEC HYDRAULICS (CHANGZHOU) CO., LTD.

DAM GATE CYLINDER

1500TON DRAW BENCH CYLINDER

1111

#### Company

SPILLWAY GATE CYLINDER