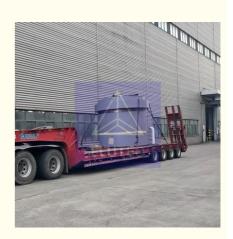

### More Images

## Tailer-Made Large Bore 8000ton Testing Cylinder For Heavy Forging Press Product Description