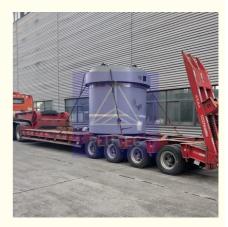

### More Images

## Tailer-Made Large Bore 8000ton Testing Cylinder For Heavy Forging Press Product Description