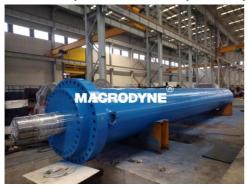

# Custom 1500ton Hydraulic Pull Cylinder For Hydraulic Cold Draw Bench

#### Chinese Factory Custom 1500ton Pull Cylinder for Hydraulic Cold Draw Bench

#### **Technical Data**

**Cylinder Type** Mill type, Head Bolted, Base Welded

**Bore Diameter** Up to 2500mm **Rod Diameter** Up to 2000mm Up to 20,000mm Stroke Length

**Piston Rod Material** AISI 1045, AISI 4140, AISI 4340, 20MnV6