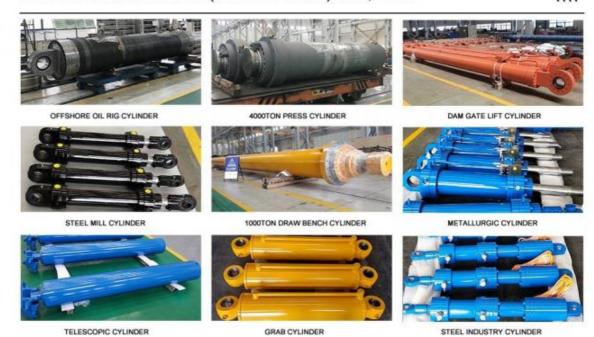

# **FINISHED PROJECT LIST**

FLUTEC HYDRAULICS (CHANGZHOU) CO., LTD.

1111

# FINISHED PROJECT LIST

FLUTEC HYDRAULICS (CHANGZHOU) CO., LTD.

1111

PRESS CYLINDER HYDRAULIC BALER CYLINDER

# **FINISHED PROJECT LIST**

FLUTEC HYDRAULICS (CHANGZHOU) CO., LTD.

1111

HYDRAULIC JACKING CYLINDER

HYDROPOWER PLANT CYLINDER

SPILLWAY GATE CYLINDER

STEEL MILL CYLINDER

INNER GUIDING CYLINDER

ALUMINIUM PLATE STRETCH CYLINDER

SPILLWAY GATE CYLINDER

DAM GATE CYLINDER

1500TON DRAW BENCH CYLINDER