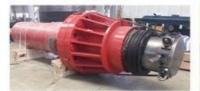

# Custom 1500ton Hydraulic Pull Cylinder For Hydraulic Cold Draw Bench

#### Chinese Factory Custom 1500ton Pull Cylinder for Hydraulic Cold Draw Bench

#### **Technical Data**

**Cylinder Type** Mill type, Head Bolted, Base Welded

**Bore Diameter** Up to 2500mm **Rod Diameter** Up to 2000mm Up to 20,000mm Stroke Length

**Piston Rod Material** AISI 1045, AISI 4140, AISI 4340, 20MnV6