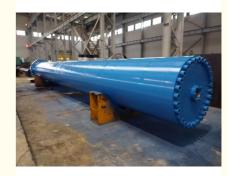

# Custom 1500ton Hydraulic Pull Cylinder For Hydraulic Cold Draw Bench

#### Chinese Factory Custom 1500ton Pull Cylinder for Hydraulic Cold Draw Bench

#### **Technical Data**

**Cylinder Type** Mill type, Head Bolted, Base Welded

**Bore Diameter** Up to 2500mm **Rod Diameter** Up to 2000mm Up to 20,000mm Stroke Length

**Piston Rod Material** AISI 1045, AISI 4140, AISI 4340, 20MnV6