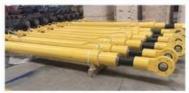

# Custom 1500ton Hydraulic Pull Cylinder For Hydraulic Cold Draw Bench

#### Chinese Factory Custom 1500ton Pull Cylinder for Hydraulic Cold Draw Bench

#### **Technical Data**

**Cylinder Type** Mill type, Head Bolted, Base Welded

**Bore Diameter** Up to 2500mm **Rod Diameter** Up to 2000mm Up to 20,000mm Stroke Length

**Piston Rod Material** AISI 1045, AISI 4140, AISI 4340, 20MnV6