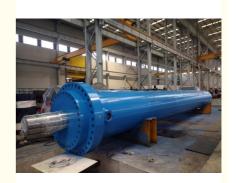

# Custom 1500ton Hydraulic Pull Cylinder For Hydraulic Cold Draw Bench

#### Chinese Factory Custom 1500ton Pull Cylinder for Hydraulic Cold Draw Bench

#### **Technical Data**

**Cylinder Type** Mill type, Head Bolted, Base Welded

**Bore Diameter** Up to 2500mm **Rod Diameter** Up to 2000mm Up to 20,000mm Stroke Length

**Piston Rod Material** AISI 1045, AISI 4140, AISI 4340, 20MnV6