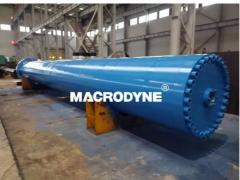

# Custom 1500ton Hydraulic Pull Cylinder For Hydraulic Cold Draw Bench

#### Chinese Factory Custom 1500ton Pull Cylinder for Hydraulic Cold Draw Bench

#### **Technical Data**

**Cylinder Type** Mill type, Head Bolted, Base Welded

**Bore Diameter** Up to 2500mm **Rod Diameter** Up to 2000mm Up to 20,000mm Stroke Length

**Piston Rod Material** AISI 1045, AISI 4140, AISI 4340, 20MnV6