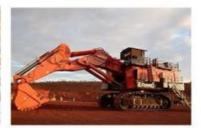

HEAVY EXCAVATOR

HEAVY EXCAVATOR

12000TON FORING PRESS

GANTRY LIFT

HYDRAULIC JACKING PLATFORM

MARINE CYLINDER

FORK LIFTING TRUCK