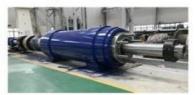

# Custom 1500ton Hydraulic Pull Cylinder For Hydraulic Cold Draw Bench

#### Chinese Factory Custom 1500ton Pull Cylinder for Hydraulic Cold Draw Bench

#### **Technical Data**

**Cylinder Type** Mill type, Head Bolted, Base Welded

**Bore Diameter** Up to 2500mm **Rod Diameter** Up to 2000mm Up to 20,000mm Stroke Length

**Piston Rod Material** AISI 1045, AISI 4140, AISI 4340, 20MnV6