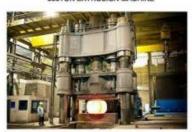

#### Chinese Factory Custom 1500ton Pull Cylinder for Hydraulic Cold Draw Bench

#### **Technical Data**

**Cylinder Type** Mill type, Head Bolted, Base Welded

**Bore Diameter** Up to 2500mm **Rod Diameter** Up to 2000mm Up to 20,000mm Stroke Length

**Piston Rod Material** AISI 1045, AISI 4140, AISI 4340, 20MnV6