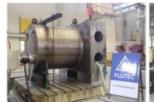

## **Product Specification**

- Name:
- Structure:
- Material:
- Trademark:
- Pressure:
- Work Temperature:
- Acting Way:
- Adjusted Form:
- Customization:
- Highlight:

- Marine Hydraulic Cylinder

  - FLUTEC

- Working Method:

- Piston Type Carbon Steel
- Medium Pressure
- Normal Temperature
- **Double Acting**
- Straight Trip
- Regulated Type
- Available | Customized Request

Steel Marine Hydraulic Cylinder, Marine Hydraulic Cylinder Custom Made, Long Stroke Hydraulic Press Cylinder