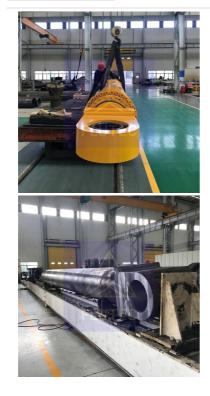

# More Images

Marine Double Acting Medium Pressure Hydraulic Press Cylinders For Ship Crane