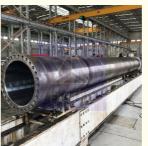

# More Images

Marine Double Acting Medium Pressure Hydraulic Press Cylinders For Ship Crane