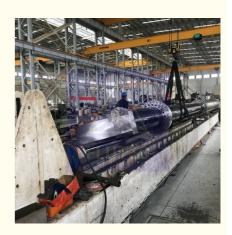

# More Images

Marine Double Acting Medium Pressure Hydraulic Press Cylinders For Ship Crane