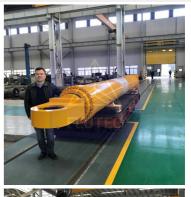

# More Images

Marine Double Acting Medium Pressure Hydraulic Press Cylinders For Ship Crane