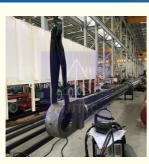

# More Images

Marine Double Acting Medium Pressure Hydraulic Press Cylinders For Ship Crane