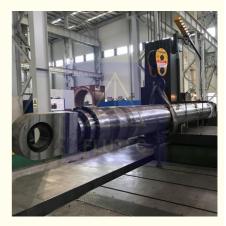

# More Images

Marine Double Acting Medium Pressure Hydraulic Press Cylinders For Ship Crane