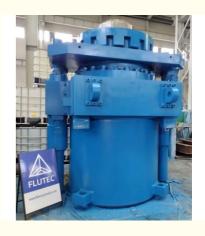

## Flatting Press Custom Made Hydraulic Cylinders For Shearing Machine

### **Basic Information**

- Place of Origin: Brand Name:
- Jiangsu, China
- Flutec
- Certification:
- Minimum Order Quantity:
- Price:
- Packaging Details:
- Delivery Time:
- Payment Terms:
- ISO9001, Dnv, SGS, BV, ABS, GI 1 Piece \$ 500- \$ 100000
- Standard Seaworthy Wooden Case 30Days

L/C T/T D/P



### **Product Specification**

- Structure:
- Material:
- Mounting:
- Working Pressure:
- Quality Assurance:
- Rod Diameter:
- Stroke Length:
- Cylinder Type:
- Transport Package:
- Trademark:
- Origin:
- HS Code:
- Certification:
- Pressure:
- Work Temperature:

- Piston Type Carbon Steel
- Optional&Customizable 40MPa
- 1 Year
  - Up To 2000mm
  - Up To 20,000mm
  - Mill Type, Head Bolted, Base Welded
  - Standard Seaworthy Wooden Case
    - FLUTEC
    - Jiangsu, China
  - 8412210090
  - ISO9001, Dnv, SGS, BV, ABS, GI
  - Medium Pressure
- Normal Temperature



### More Images











Our Product Introduction

### **Product Description**

### Welcome To FLUTEC HYDRAULICS!



**Product Parameters** 

| Technical Data           |