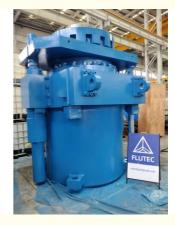

a
- Flutec
- Certification:
- Minimum Order Quantity:
- Price:
- Packaging Details:
- Delivery Time:
- Payment Terms:
- ISO9001, Dnv, SGS, BV, ABS, GI 1 Piece \$ 500- \$ 100000
- Standard Seaworthy Wooden Case 30Days

L/C T/T D/P



### **Product Specification**

- Structure:
- Material:
- Mounting:
- Working Pressure:
- Quality Assurance:
- Rod Diameter:
- Stroke Length:
- Cylinder Type:
- Transport Package:
- Trademark:
- Origin:
- HS Code:
- Certification:
- Pressure:
- Work Temperature:

- Piston Type Carbon Steel
- Optional&Customizable 40MPa
- 1 Year
  - Up To 2000mm
  - Up To 20,000mm
  - Mill Type, Head Bolted, Base Welded
  - Standard Seaworthy Wooden Case
    - FLUTEC
    - Jiangsu, China
  - 8412210090
  - ISO9001, Dnv, SGS, BV, ABS, GI
  - Medium Pressure
- Normal Temperature



### More Images











Our Product Introduction

### **Product Description**

### Welcome To FLUTEC HYDRAULICS!



**Product Parameters** 

| Technical Data           |                                                                            |
|--------------------------|----------------------------------------------------------------------------|
| Cylinder Type            | Mill type, Head Bolted, Base Welded                                        |
| Bore Diameter            | Up to 2500mm                                                               |
| Rod Diameter             | Up to 2000mm                                                               |
| Stroke Length            | Up to 20,000mm                                                             |
| Piston Rod Mater