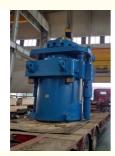

ication:
- Minimum Order Quantity:
- Price:
- Packaging Details:
- Delivery Time:
- Payment Terms:
- ISO9001, Dnv, SGS, BV, ABS, GI 1 Piece \$ 500- \$ 100000
- Standard Seaworthy Wooden Case 30Days

L/C T/T D/P



### **Product Specification**

- Structure:
- Material:
- Mounting:
- Working Pressure:
- Quality Assurance:
- Rod Diameter:
- Stroke Length:
- Cylinder Type:
- Transport Package:
- Trademark:
- Origin:
- HS Code:
- Certification:
- Pressure:
- Work Temperature:

- Piston Type Carbon Steel
- Optional&Customizable 40MPa
- 1 Year
  - Up To 2000mm
  - Up To 20,000mm
  - Mill Type, Head Bolted, Base Welded
  - Standard Seaworthy Wooden Case
    - FLUTEC
    - Jiangsu, China
  - 8412210090
  - ISO9001, Dnv, SGS, BV, ABS, GI
  - Medium Pressure
- Normal Temperature



### More Images











Our Product Introduction

### **Product Description**

### Welcome To FLUTEC HYDRAULICS!



**Product Parameters** 

| Technical Data           |                                                                            |
|--------------------------|----------------------------------------------------------------------------|
| Cylinder Type            | Mill type, Head Bolted, Base Welded                                        |
| Bore Diameter            | Up to 2500mm                                                               |
| Rod Diameter             | Up to 2000mm                                                               |
| Stroke Length            | Up to 20,000mm                                                             |
| Piston Rod Material      | AISI 104