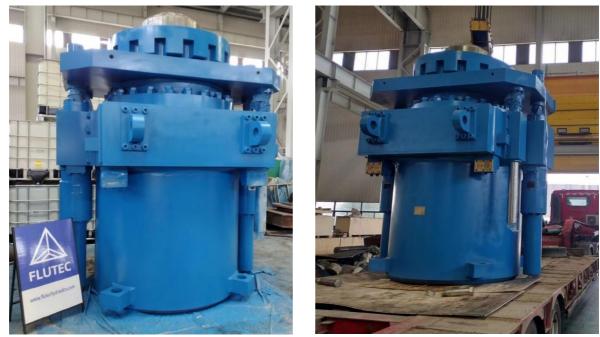

ISO9001, Dnv, SGS, BV, ABS, GI 1 Piece \$ 500- \$ 100000
- Standard Seaworthy Wooden Case 30Days

L/C T/T D/P



### **Product Specification**

- Structure:
- Material:
- Mounting:
- Working Pressure:
- Quality Assurance:
- Rod Diameter:
- Stroke Length:
- Cylinder Type:
- Transport Package:
- Trademark:
- Origin:
- HS Code:
- Certification:
- Pressure:
- Work Temperature:

- Piston Type Carbon Steel
- Optional&Customizable 40MPa
- 1 Year
  - Up To 2000mm
  - Up To 20,000mm
  - Mill Type, Head Bolted, Base Welded
  - Standard Seaworthy Wooden Case
    - FLUTEC
    - Jiangsu, China
  - 8412210090
  - ISO9001, Dnv, SGS, BV, ABS, GI
  - Medium Pressure
- Normal Temperature



### More Images











Our Product Introduction

### **Product Description**

### Welcome To FLUTEC HYDRAULICS!



**Product Parameters** 

| Technical Data           |                                                                            |
|--------------------------|----------------------------------------------------------------------------|
| Cylinder Type            | Mill type, Head Bolted, Base Welded                                        |
| Bore Diameter            | Up to 2500mm                                                               |
| Rod Diameter             | Up to 2000mm                                                               |
| Stroke Length            | Up to 20,000mm                                                             |
| Piston Rod Material      | AISI 1045, AISI 4140, AISI 4340, 20MnV6, Stainless steel 2Cr13 or 1Cr17Ni2 |
| Rod Surface<br>Treatment | Ha