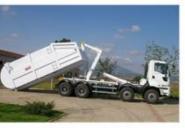

# **APPLICATION INDUSTRIES**

REACH STACKER

SHIP CRANE

12000TON FORING PRESS

GANTRY LIFT

BUCKET WHEEL RECLAIMER

HEAVY EXCAVATOR

HEAVY EXCAVATOR