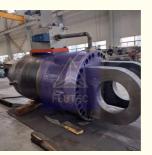

and Name:
- Certification:
- Minimum Order Quantity: 1Price: \$
- Packaging Details:
- Delivery Time:
- Payment Terms:
- Flutec ISO9001,Dnv, SGS, BV, ABS, Gl 1 Piece \$ 500- \$ 100000 Standard Seaworthy Wooden Case 30Days L/C T/T D/P



### **Product Specification**

- Model NO.:
- Structure:
- Material:
- Transport Package:
- \_ . . .
- Trademark:
- Origin:
- HS Code:
- Certification:
- Pressure:
- Work Temperature:
- Acting Way:
- Working Method:
- Adjusted Form:
- Customization:
- Highlight:

D500x680 Piston Type Carbon Steel Standard Seaworthy Wooden Case FLUTEC Jiangsu, China 8412210090 ISO9001, Dnv, SGS, BV, ABS, GI Medium Pressure Normal Temperature Double Acting Straight Trip Regulated Type Available | Customized Request

BV Bolted Head Hydraulic Cylinders,



### More Images









### **Product Description**

# 100% Pressure Testing Mill Type Hydraulic Cylinder For Steel Industry **Product Description**

### Welcome To FLUTEC HYDRAULICS!

Product Description













### **Product Parameters**

| Technical Data           |                                                                            |
|--------------------------|----------------------------------------------------------------------------|
| Cylinder Type            | Mill type, Head Bolted, Base Welded                                        |
| Bore Diameter            | Up to 2500mm                                                               |
| Rod Diameter             | Up to 2000mm                                                               |
| Stroke Length            | Up to 20,000mm