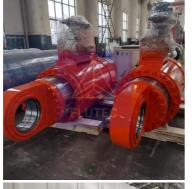

andard Seaworthy Wooden Case 30Days L/C T/T D/P



### **Product Specification**

- Model NO.:
- Structure:
- Material:
- Transport Package:
- \_ . . .
- Trademark:
- Origin:
- HS Code:
- Certification:
- Pressure:
- Work Temperature:
- Acting Way:
- Working Method:
- Adjusted Form:
- Customization:
- Highlight:

D500x680 Piston Type Carbon Steel Standard Seaworthy Wooden Case FLUTEC Jiangsu, China 8412210090 ISO9001, Dnv, SGS, BV, ABS, GI Medium Pressure Normal Temperature Double Acting Straight Trip Regulated Type Available | Customized Request

BV Bolted Head Hydraulic Cylinders,



### More Images









### **Product Description**

# 100% Pressure Testing Mill Type Hydraulic Cylinder For Steel Industry **Product Description**

### Welcome To FLUTEC HYDRAULICS!

Product Description













### **Product Parameters**

| Technical Data           |                                                                            |
|--------------------------|----------------------------------------------------------------------------|
| Cylinder Type            | Mill type, Head Bolted, Base Welded                                        |
| Bore Diameter            | Up to 2500mm                                                               |
| Rod Diameter             | Up to 2000mm                                                               |
| Stroke Length            | Up to 20,000mm                                                             |
| PISTON ROO Material      | AISI 1045, AISI 4140, AISI 4340, 20MnV6, Stainless steel 2Cr13 or 1Cr17Ni2 |
| Rod Surface<br>T