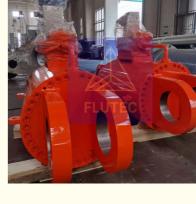

### More Images

### **Product Parameters**

| Technical Data           |                                                                            |
|--------------------------|----------------------------------------------------------------------------|
| Cylinder Type            | Mill type, Head Bolted, Base Welded                                        |
| Bore Diameter            | Up to 2500mm                                                               |
| Rod Diameter             | Up to 2000mm                                                               |
| Stroke Length            | Up to 20,000mm                                                             |
| PISTON ROO Material      | AISI 1045, AISI 4140, AISI 4340, 20MnV6, Stainless steel 2Cr13 or 1Cr17Ni2 |
| Rod Surface<br>Treatment | Hard chrome plated, Chrome/Nickel plated, Ceramic coated                   |
| Tube Material            | Carbon steel AISI1045 or ST52.3, Alloy steel AISI4140 or 27SiMn            |
| Tube Surface Painting    | Colors according to RAL and thickness according to customer needs          |
| Mounting Type            | Clevis, Cross tube, Flange, Trunnion, Tang, Thread                         |
| Design Pressure          | Up to 40Mpa                                                                |
| Seal Kits Type           | PARKER, MERKEL, HALLITE, , TRELLEBORG                                      |
| Quality Assurance        | 1 year                                                                     |
| Certificate              | SGS, BV, ABS ,GL, DNV etc.                                                 |
| Application              | Mobile Equipment, Cement Mill, steel mill, Hydraulic press, etc.           |