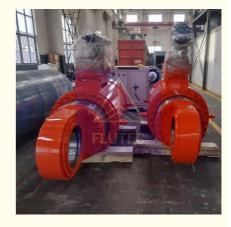

## 100% Pressure Testing Bolted Head Hydraulic Cylinders For Steel Industry

BV Bolted Head Hydraulic Cylinders,

### **Product Parameters**

| Technical Data           |                                                                            |
|--------------------------|----------------------------------------------------------------------------|
| Cylinder Type            | Mill type, Head Bolted, Base Welded                                        |
| Bore Diameter            | Up to 2500mm                                                               |
| Rod Diameter             | Up to 2000mm                                                               |
| Stroke Length            | Up to 20,000mm                                                             |
| PISTON ROO Material      | AISI 1045, AISI 4140, AISI 4340, 20MnV6, Stainless steel 2Cr13 or 1Cr17Ni2 |
| Rod Surface<br>Treatment | Hard chrome plated, Chrome/Nickel plated, Ceramic coated                   |
| Tube Material            | Carbon steel AISI1045 or ST52.3, Alloy steel AISI4140 or 27SiMn            |
| Tube Surface Painting    | Colors according to RAL and thickness according to customer needs          |
| Mounting Type            | Clevis, Cross tube, Flange, Trunnion, Tang, Thread                         |
| Design Pressure          | Up to 40Mpa                                                                |
| Seal Kits Type           | PARKER, MERKEL, HALLITE, , TRELLEBORG                                      |
| Quality Assurance        | 1 year                                                                     |
| Certificate              | SGS, BV, ABS ,GL, DNV etc.                                                 |
| Application              | Mobile Equipment, Cement Mill, steel mill, Hydraulic press, etc.           |