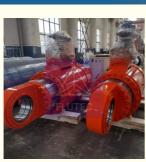

### More Images

### **Product Parameters**

| Technical Data           |                                                                            |
|--------------------------|----------------------------------------------------------------------------|
| Cylinder Type            | Mill type, Head Bolted, Base Welded                                        |
| Bore Diameter            | Up to 2500mm                                                               |
| Rod Diameter             | Up to 2000mm                                                               |
| Stroke Length            | Up to 20,000mm                                                             |
| PISTON ROO Material      | AISI 1045, AISI 4140, AISI 4340, 20MnV6, Stainless steel 2Cr13 or 1Cr17Ni2 |
| Rod Surface<br>Treatment | Hard chrome plated, Chrome/Nickel plated, Ceramic coated                   |
| Tube Material            | Carbon steel AISI1045 or ST52.3, Alloy steel AISI4140 or 27SiMn            |
| Tube Surface Painting    | Colors according to RAL and thickness according to customer needs          |
| Mounting Type            | Clevis, Cross tube, Flange, Trunnion, Tang, Thread                         |
| Design Pressure          | Up to 40Mpa                                                                |
| Seal Kits Type           | PARKER, MERKEL, HALLITE, , TRELLEBORG                                      |
| Quality Assurance        | 1 year                                                                     |
| Certificate              | SGS, BV, ABS ,GL, DNV etc.                                                 |
| Application              | Mobile Equipment, Cement Mill, steel mill, Hydraulic press, etc.           |