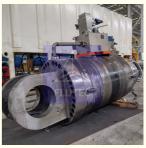

d Name:
- Certification:
- Minimum Order Quantity: 1Price: \$
- Packaging Details:
- Delivery Time:
- Payment Terms:
- Flutec ISO9001,Dnv, SGS, BV, ABS, Gl 1 Piece \$ 500- \$ 100000 Standard Seaworthy Wooden Case 30Days L/C T/T D/P



### **Product Specification**

- Model NO.:
- Structure:
- Material:
- Transport Package:
- \_ . . .
- Trademark:
- Origin:
- HS Code:
- Certification:
- Pressure:
- Work Temperature:
- Acting Way:
- Working Method:
- Adjusted Form:
- Customization:
- Highlight:

D500x680 Piston Type Carbon Steel Standard Seaworthy Wooden Case FLUTEC Jiangsu, China 8412210090 ISO9001, Dnv, SGS, BV, ABS, GI Medium Pressure Normal Temperature Double Acting Straight Trip Regulated Type Available | Customized Request

BV Bolted Head Hydraulic Cylinders,



### More Images









### **Product Description**

# 100% Pressure Testing Mill Type Hydraulic Cylinder For Steel Industry **Product Description**

### Welcome To FLUTEC HYDRAULICS!

Product Description













### **Product Parameters**

| Technical Data           |                                                                            |
|--------------------------|----------------------------------------------------------------------------|
| Cylinder Type            | Mill type, Head Bolted, Base Welded                                        |
| Bore Diameter            | Up to 2500mm                                                               |
| Rod Diameter             | Up to 2000mm                                                               |
| Stroke Length            | Up to 20,000mm