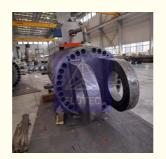

### More Images

### **Product Parameters**

| Technical Data           |                                                                            |
|--------------------------|----------------------------------------------------------------------------|
| Cylinder Type            | Mill type, Head Bolted, Base Welded                                        |
| Bore Diameter            | Up to 2500mm                                                               |
| Rod Diameter             | Up to 2000mm                                                               |
| Stroke Length            | Up to 20,000mm                                                             |
| PISTON ROO Material      | AISI 1045, AISI 4140, AISI 4340, 20MnV6, Stainless steel 2Cr13 or 1Cr17Ni2 |
| Rod Surface<br>Treatment | Hard chrome plated, Chrome/Nickel plated, Ceramic coated                   |
| Tube Material            | Carbon steel AISI1045 or ST52.3, Alloy steel AISI4140 or 27SiMn            |
| Tube Surface Painting    | Colors according to RAL and thickness according to customer needs          |
| Mounting Type            | Clevis, Cross tube, Flange, Trunnion, Tang, Thread                         |
| Design Pressure          | Up to 40Mpa                                                                |
| Seal Kits Type           | PARKER, MERKEL, HALLITE, , TRELLEBORG                                      |
| Quality Assurance        | 1 year                                                                     |
| Certificate              | SGS, BV, ABS ,GL, DNV etc.                                                 |
| Application              | Mobile Equipment, Cement Mill, steel mill, Hydraulic press, etc.           |