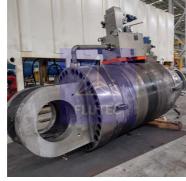

dard Seaworthy Wooden Case 30Days L/C T/T D/P



### **Product Specification**

- Model NO.:
- Structure:
- Material:
- Transport Package:
- \_ . . .
- Trademark:
- Origin:
- HS Code:
- Certification:
- Pressure:
- Work Temperature:
- Acting Way:
- Working Method:
- Adjusted Form:
- Customization:
- Highlight:

D500x680 Piston Type Carbon Steel Standard Seaworthy Wooden Case FLUTEC Jiangsu, China 8412210090 ISO9001, Dnv, SGS, BV, ABS, GI Medium Pressure Normal Temperature Double Acting Straight Trip Regulated Type Available | Customized Request

BV Bolted Head Hydraulic Cylinders,



### More Images









### **Product Description**

# 100% Pressure Testing Mill Type Hydraulic Cylinder For Steel Industry **Product Description**

### Welcome To FLUTEC HYDRAULICS!

Product Description













### **Product Parameters**

| Technical Data           |                                                                            |
|--------------------------|----------------------------------------------------------------------------|
| Cylinder Type            | Mill type, Head Bolted, Base Welded                                        |
| Bore Diameter            | Up to 2500mm                                                               |
| Rod Diameter             | Up to 2000mm                                                               |
| Stroke Length            | Up to 20,000mm                                                             |
| PISTON ROO Material      | AISI 1045, AISI 4140, AISI 4340, 20MnV6, Stainless steel 2Cr13 or 1Cr17Ni2 |
| Rod Surface<br>Tre